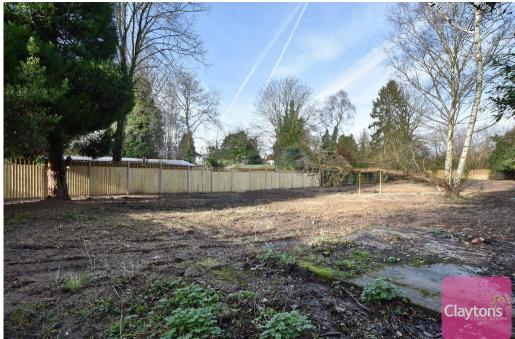

The ground floor contains; living room with bay window and feature fireplace, dining room, kitchen, WC and entrance hall.

The first floor contains; 3 double bedrooms and bathroom with seperate toilet.

To the rear is an expansive (approx. 275 ft) garden.

Council Tax Bank - F (Watford)

- 3 bed detached house
- 3 large double bedrooms
- Living room with bay window and feature fireplace
- Dining Room
- Kitchen
- Bathroom with seperate toilet
- Lots of potential to extend (STPP)
- Approx. 275 ft / 83 m long Garden