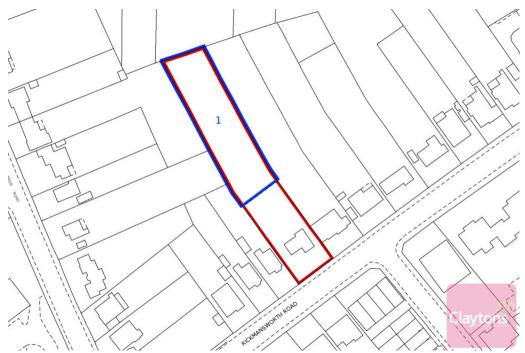

To the front there is off street parking for multiple cars.

Due to its brilliant location, the house is in close proximity to excellent schools, has easy access to the major road links of the M1 & M25 and is only a short distance to all local amenities.