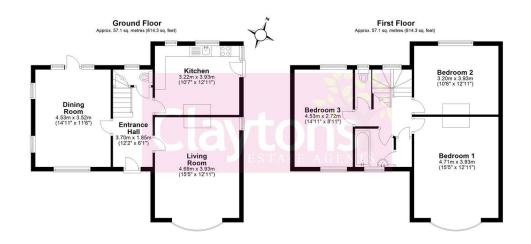

The ground floor contains; living room with bay window and feature fireplace, dining room, kitchen, WC and entrance hall.

The first floor contains; 3 double bedrooms and bathroom with seperate toilet.

To the rear is an expansive (approx. 275 ft) garden.

Total area: approx. 114.1 sq. metres (1228.6 sq. feet)