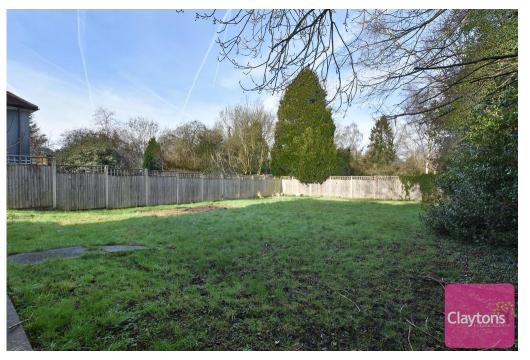

The ground floor contains; living room with bay window and feature fireplace, dining room, kitchen, WC and entrance hall.

The first floor contains; 3 double bedrooms and bathroom with seperate toilet.

To the rear is an expansive (approx. 275 ft) garden.

Council Tax Bank - F (Watford)

- 3 bed detached house
- 3 large double bedrooms
- Living room with bay window and feature fireplace
- Dining Room
- Kitchen
- Bathroom with seperate toilet
- Lots of potential to extend (STPP)
- Approx. 275 ft / 83 m long Garden