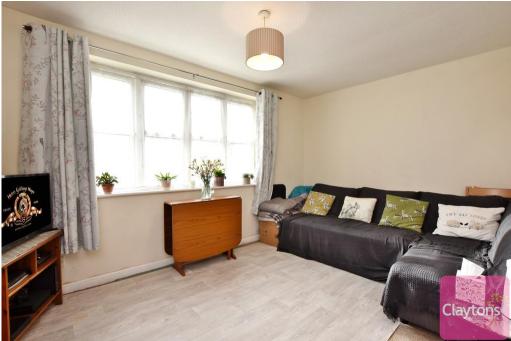

The property contains; L-shaped living room / dining room, modern kitchen, family bathroom and large double bedroom with built in wardrobe.

To the rear there is a communal garden and allocated off street parking.

- 1 bed ground floor flat
- Large double bedroom with built in wardrobes
- Family bathroom
- Modern Kitchen
- L-shaped living / dining room
- Fantastic Location
- Communal Garden
- Allocated off street parking space
- Lease Expiry Date TBC
  Service Charge TBC
  Service Charge Review Period TBC
  Ground Rent TBC
  Ground Rent Review Period TBC