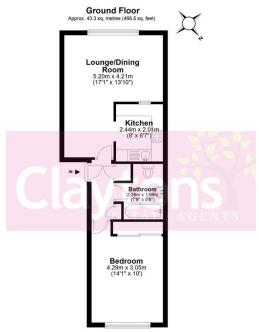

The property contains; L-shaped living room / dining room, modern kitchen, family bathroom and large double bedroom with built in wardrobe.

To the rear there is a communal garden and allocated off street parking.

Due to its brilliant location; the flat is in close proximity to the major road links of the M1 & M25 and is only a short distance to all local amenities.

Total area: approx. 43.3 sq. metres (466.5 sq. feet)