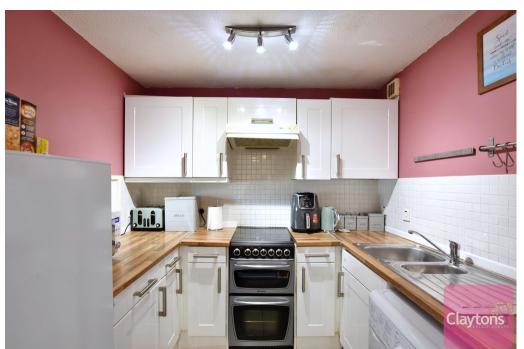

The property contains; L-shaped living room / dining room, modern kitchen, family bathroom and large double bedroom with built in wardrobe.

To the rear there is a communal garden and allocated off street parking.

- 1 bed ground floor flat
- Large double bedroom with built in wardrobes
- Family bathroom
- Modern Kitchen
- L-shaped living / dining room
- Fantastic Location
- Communal Garden
- Allocated off street parking space
- Lease Expiry Date TBC
  Service Charge TBC
  Service Charge Review Period TBC
  Ground Rent TBC
  Ground Rent Review Period TBC