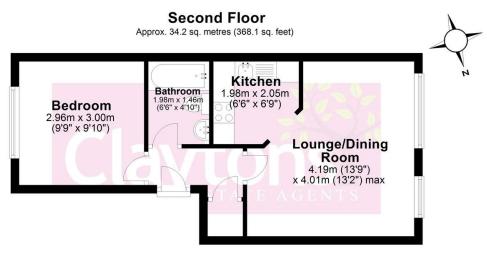

Due to its brilliant location; the flat is in close proximity to the major road links of the M1 & M25 and is only a short distance to all local amenities.

Total area: approx. 34.2 sq. metres (368.1 sq. feet)

Claytons Estate Agents has produced this floor plan for information and guidance only. We endeavour to provide reliable and accurate Sales particulars but they should not be relied