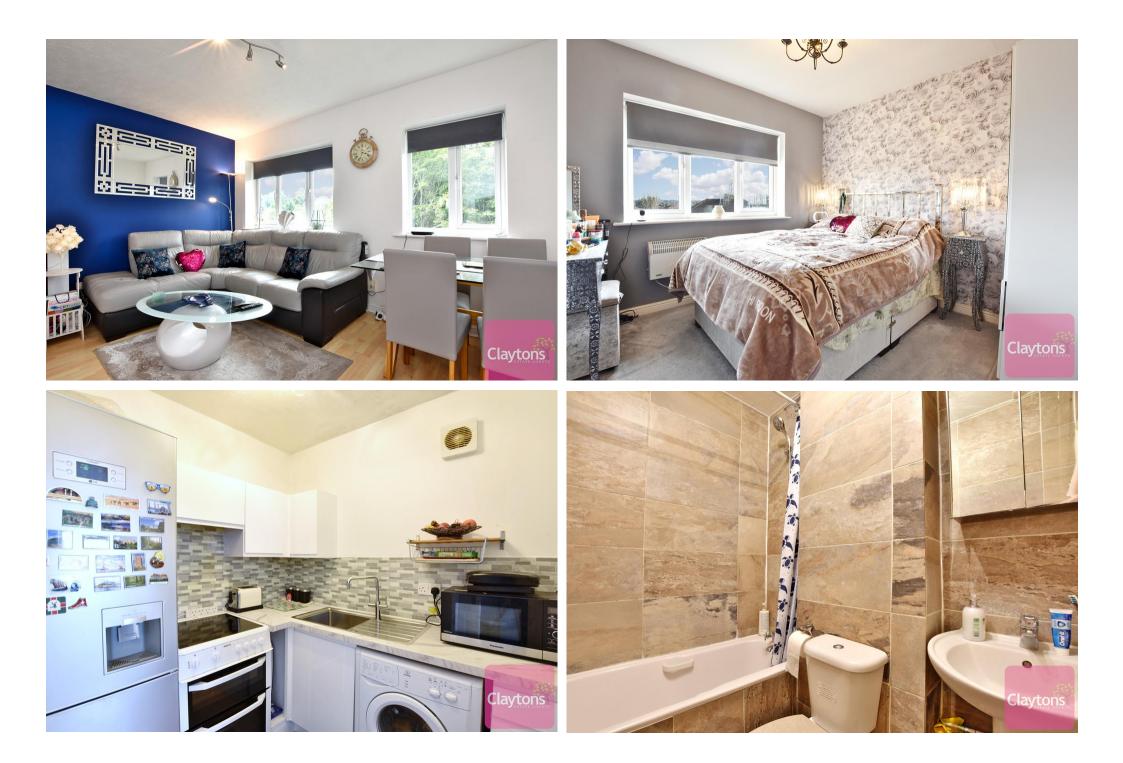

The flat contains; 1 double bedroom, stylish bathroom, open plan kitchen / living room / dining room as well as an additional storage cupboard.

To the rear is a communal garden. To the front there is an allocated off street parking space.

- 1 Bed Top (Second) Floor Flat
- Double Bedroom
- Stylish bathroom
- Modern Kitchen
- Living room with dining area
- Allocated off street parking space
- Communal Garden
- Additional Storage Cupboard
- Lease Expiry Date 01/09/2182
  Service Charge £1120 pa
  Service Charge Review Period TBC
  Ground Rent £250 pa
  Ground Rent Review Period TBC