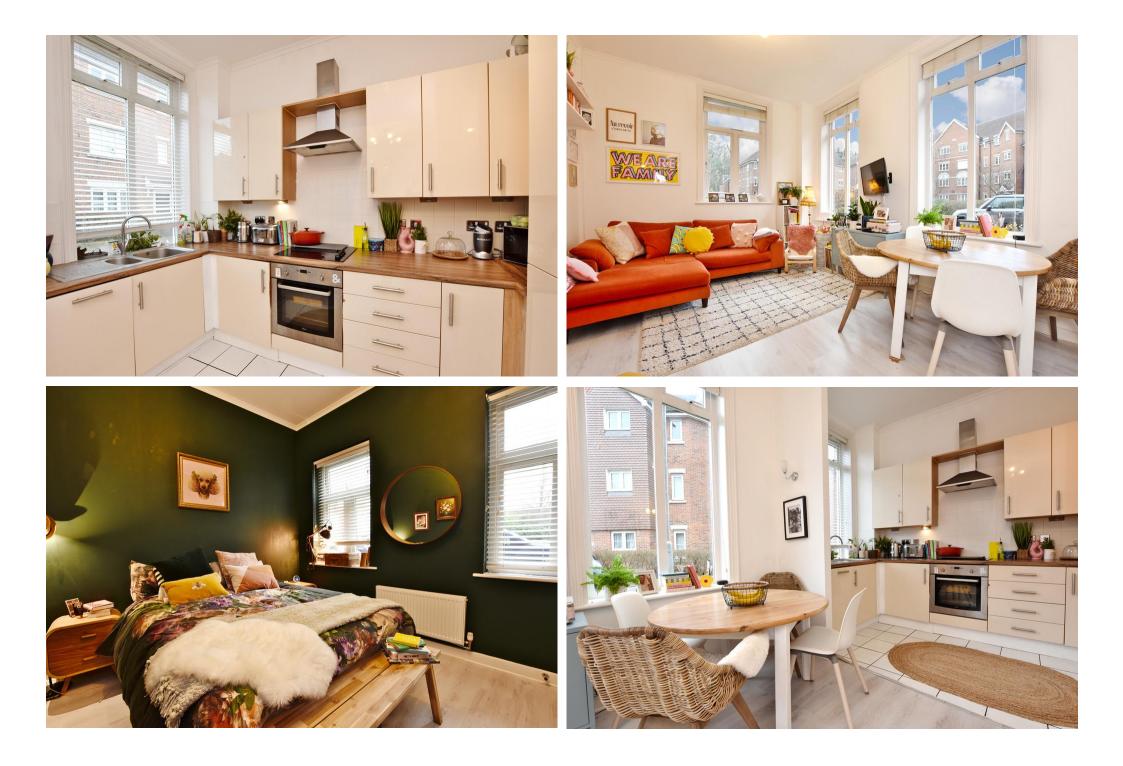

The flat contains; 2 good sized bedrooms, open plan kitchen / living / dining room, family bathroom and storage cupboard.

The property also benefits from mains gates, allocated off street parking and access to communal gardens.

- 2 bed Ground Floor Flat
- High Ceilings
- 2 good sized bedrooms
- Open Plan Living Room / Kitchen
- Family Bathroom
- Allocated off street parking
- Communal Garden
- Gated Development