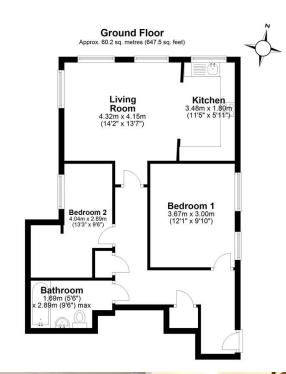

The flat contains; 2 good sized bedrooms, open plan kitchen / living / dining room, family bathroom and storage cupboard.

The property also benefits from mains gates, allocated off street parking and access to communal gardens.

- 2 bed Ground Floor Flat
- High Ceilings
- 2 good sized bedrooms
- Open Plan Living Room / Kitchen
- Family Bathroom
- Allocated off street parking
- Communal Garden
- Gated Development