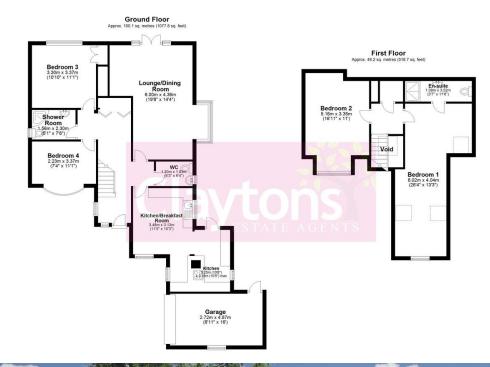

The ground floor contains; 2 double bedrooms, modern shower room, separate WC, open plan living room / dining room with bay window and modern extended kitchen with breakfast area.

The first floor contains; large double bedroom and additional master bedroom with dressing area and en suite.