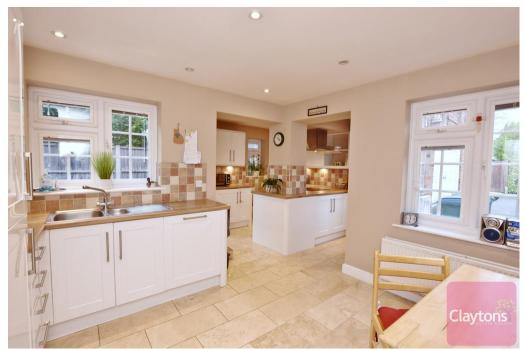

The ground floor contains; 2 double bedrooms, modern shower room, separate WC, open plan living room / dining room with bay window and modern extended kitchen with breakfast area.

The first floor contains; large double bedroom and additional master bedroom with dressing area and en suite.