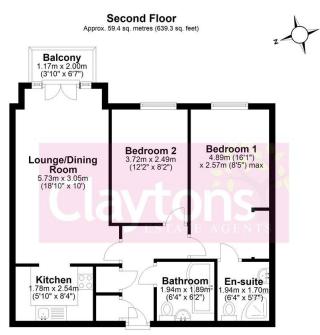

built in wardrobe, second large double bedroom and modern family bathroom. The property also benefits from a large entrance hall and storage cupboard.

To the rear there is allocated and gated off street parking as well as access to a communal garden.

Due to its brilliant location; this top floor flat is in close proximity to excellent schools, has easy access to the major road links of the M1 & M25 and is only a short distance to all local amenities.

Lease Expires - 1/1/2132 Service Charge - £1600pa Service Charge Review Period - TBC Ground Rent - £250pa Ground Rent Review Period - TBC

Council Tax Band - D (Watford)

- 2 bed Top Floor Flat
- Master bedroom with en suite
- 2nd double bedroom
- Family bathroom
- Modern kitchen
- Spacious living room
- Private Balcony
- Communal Garden



Total area: approx. 59.4 sq. metres (639.3 sq. feet)



## VIEW ING BY APPOINTMENT THROUGH CLAYTONS 01923 677755

## FREE VALUATIONS & MARKETING ADVICE

Can we assist you in the sale of your property? If your home is situated within the catchment area of one of our sales offices we would be pleased to offer you a free valuation and market appraisal, a service which we provide without obligation. Competitive fees are always available for both sole and multiple agency. Please contact David Clayton on 01923 677755.

NB 1) We have not tested any appliances and/or services mentioned in these property particluars and do not intend to imply they are in full working order. Photographs are for illustrative purposes only and may show items that are not included in the sale of this property. 2) Due