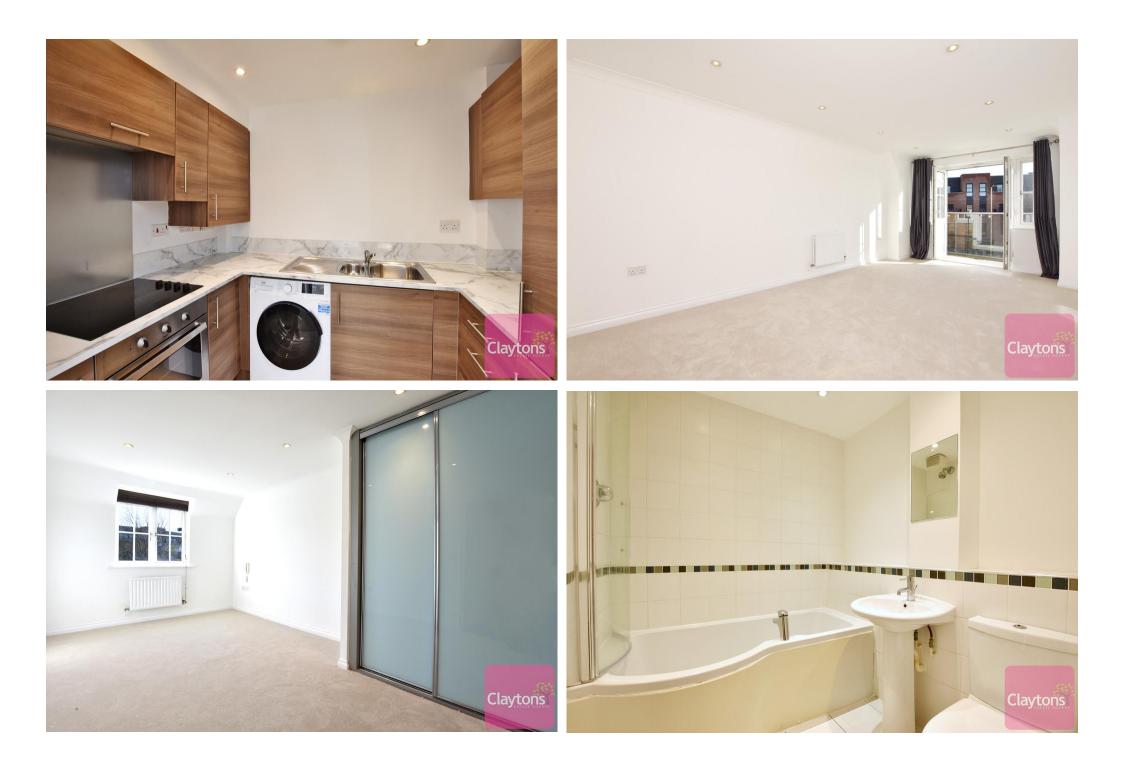

The property contains; semi-open plan stylish kitchen / dining room / living room with private balcony, large master bedroom with en suite shower room and built in wardrobe, second large double bedroom and modern family bathroom. The property also benefits from a large entrance hall and storage cupboard.