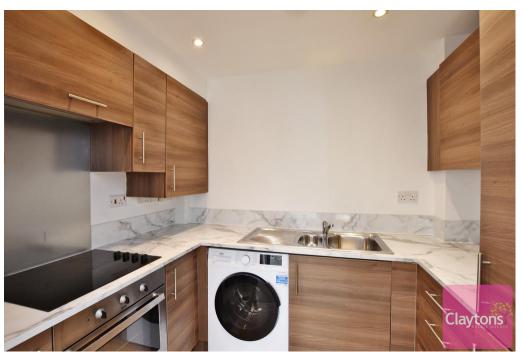

The property contains; semi-open plan stylish kitchen / dining room / living room with private balcony, large master bedroom with en suite shower room and built in wardrobe, second large double bedroom and modern family bathroom. The property also benefits from a large entrance hall and storage cupboard.