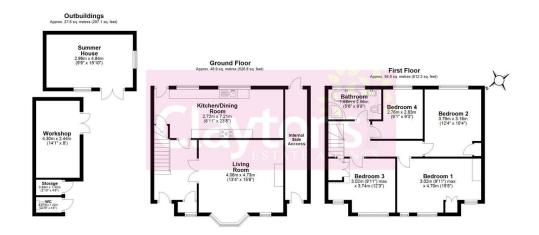

The ground floor contains; large living room with bay window, and stylish kitchen with dining area.

The first floor contains; 3 large double bedrooms, 1 double bedroom and modern bathroom with separate walk-in shower.

To the rear is a good sized garden with WC, storage, workshop and summer house outbuildings. There is also covered side access to the front of the property.

To the front there is block paving.

- 4 bed mid-terrace house
- 4 double bedrooms
- Stylish kitchen / dining room
- Spacious living room with bay window
- Modern bathroom with separate walk-in shower
- Fantastic Location
- Good sized south-east facing garden with side access
- Workshop and Summer House
- Council Tax Band D (Watford)