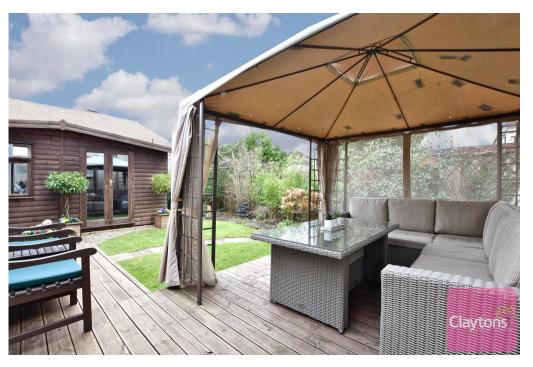

To the rear is a good sized garden with WC, storage, workshop and summer house outbuildings. There is also covered side access to the front of the property.

To the front there is block paving.

- 4 bed mid-terrace house
- 4 double bedrooms
- Stylish kitchen / dining room
- Spacious living room with bay window
- Modern bathroom with separate walk-in shower
- Fantastic Location
- Good sized south-east facing garden with side access
- Workshop and Summer House
- Council Tax Band D (Watford)