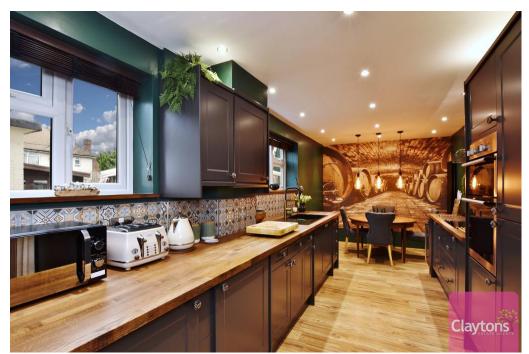

The ground floor contains; large living room with bay window, and stylish kitchen with dining area.

The first floor contains; 3 large double bedrooms, 1 double bedroom and modern bathroom with separate walk-in shower.