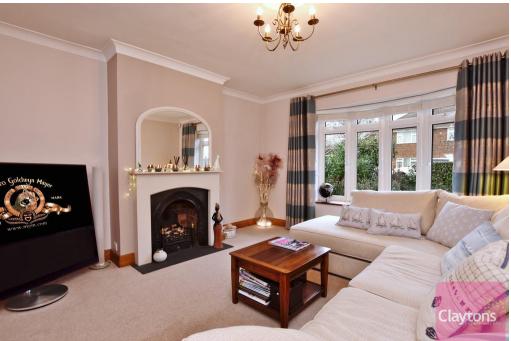

The ground floor contains; entrance hall, shower room, open plan living room / dining room, conservatory, extended kitchen, utility room and study with direct internal access to double garage.

The first floor contains; master bedroom with walk-in wardrobe and en suite shower room, 2 additional large double bedrooms, a family bathroom and a 4th double bedroom.

- 4 bed semi-detached house
- Master bedroom with en suite and walk in wardrobe
- 3 further double bedrooms
- Open plan living / dining room
- Downstairs shower room
- Extended modern kitchen
- Conservatory
- Loft room
- Council Tax Band D (Watford)