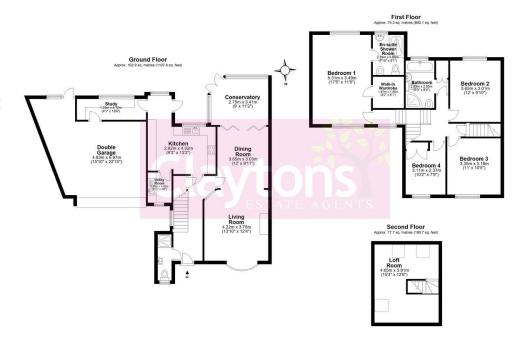

The ground floor contains; entrance hall, shower room, open plan living room / dining room, conservatory, extended kitchen, utility room and study with direct internal access to double garage.

The first floor contains; master bedroom with walk-in wardrobe and en suite shower room, 2 additional large double bedrooms, a family bathroom and a 4th double bedroom.

The second floor contains a loft room.

To the rear is a spacious south-facing garden with landscaped patio and summer house.

To the front there is a double garage and off street parking for multiple cars.