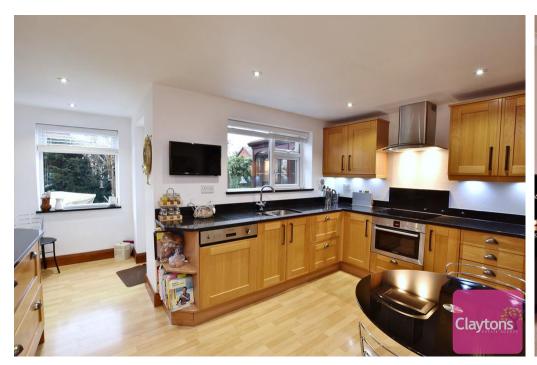

The ground floor contains; entrance hall, shower room, open plan living room / dining room, conservatory, extended kitchen, utility room and study with direct internal access to double garage.

The first floor contains; master bedroom with walk-in wardrobe and en suite shower room, 2 additional large double bedrooms, a family bathroom and a 4th double bedroom.

- 4 bed semi-detached house
- Master bedroom with en suite and walk in wardrobe
- 3 further double bedrooms
- Open plan living / dining room
- Downstairs shower room
- Extended modern kitchen
- Conservatory
- Loft room
- Council Tax Band D (Watford)