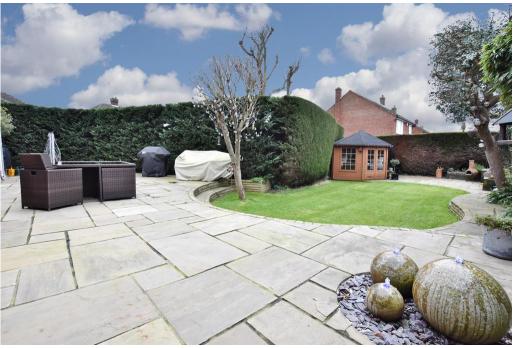

The second floor contains a loft room.

To the rear is a spacious south-facing garden with landscaped patio and summer house.

To the front there is a double garage and off street parking for multiple cars.