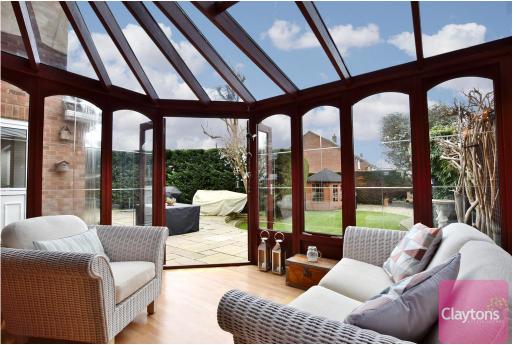

The ground floor contains; entrance hall, shower room, open plan living room / dining room, conservatory, extended kitchen, utility room and study with direct internal access to double garage.

The first floor contains; master bedroom with walk-in wardrobe and en suite shower room, 2 additional large double bedrooms, a family bathroom and a 4th double bedroom.