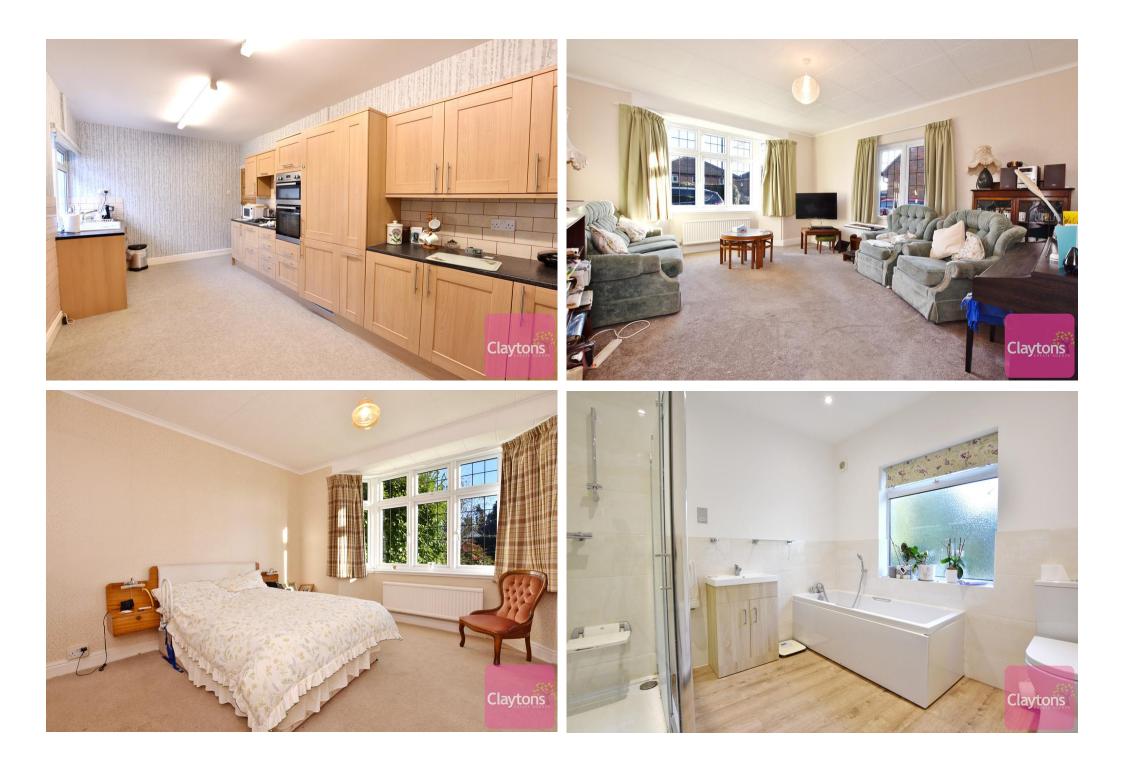

The property contains; entrance hall, large living room with bay window, spacious kitchen with breakfast area, utility room, stylish bathroom, 2 double bedrooms and conservatory.

To the rear is a good sized garden with side access and rear access to the garage.

To the front there is a spacious front garden, lots of off street parking and a single garage.

- 2 bed Semi-detached Bungalow
- Set on a sizeable plot of land
- Lots of potential (STPP)
- 2 double bedrooms
- Large living room
- Spacious kitchen with breakfast room
- Utility Room and Entrance Hall
- Modern Bathroom with separate shower