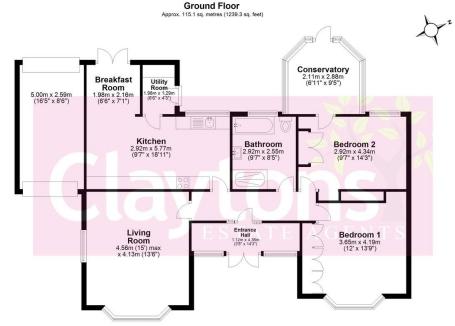

The property contains; entrance hall, large living room with bay window, spacious kitchen with breakfast area, utility room, stylish bathroom, 2 double bedrooms and conservatory.

To the rear is a good sized garden with side access and rear access to the garage.

Due to its brilliant location, the house is in close proximity to excellent schools, has easy access to the major road links of M1 and M25 and is only a short distance to all local amenities.

Total area: approx. 115.1 sq. metres (1239.3 sq. feet)