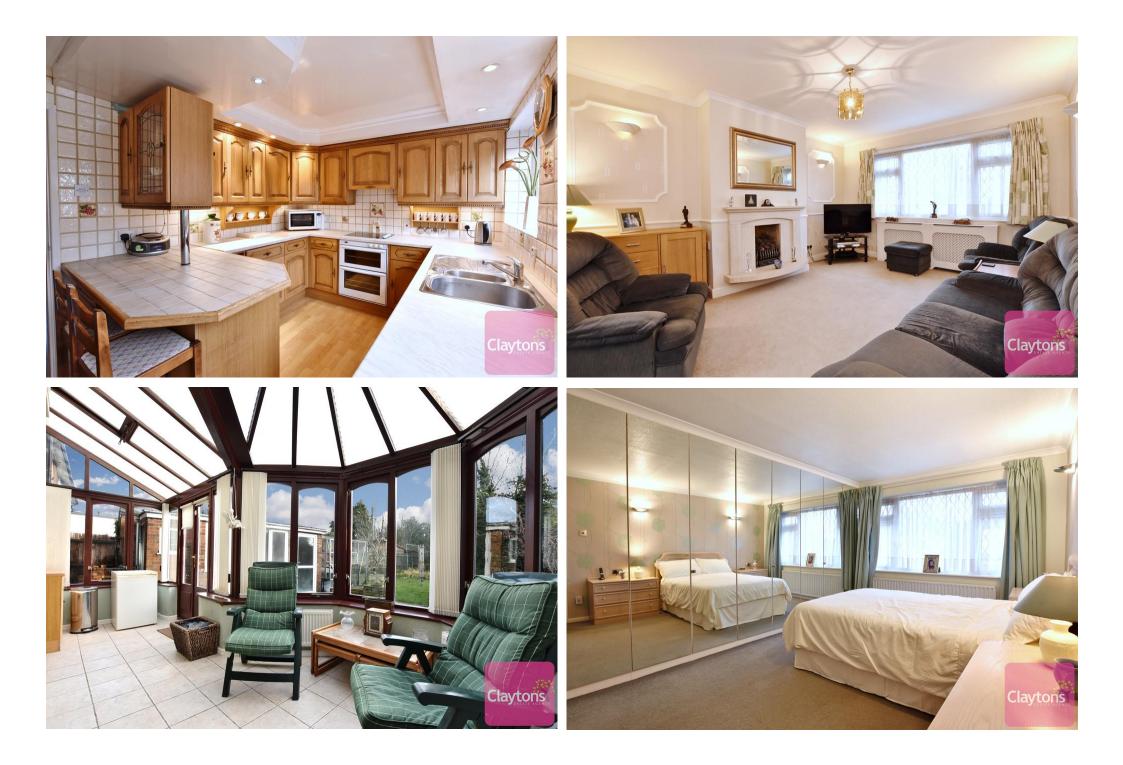

The ground floor contains; entrance hall, large kitchen and spacious living room with double doors to dining room which is then open plan to the conservatory.

The first floor contains; Master Bedroom with en suite (not currently installed), 2 further double bedrooms, family bathroom and good sized 4th bedroom.