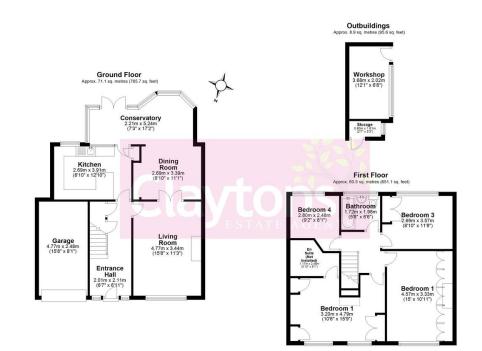

The ground floor contains; entrance hall, large kitchen and spacious living room with double doors to dining room which is then open plan to the conservatory.

The first floor contains; Master Bedroom with en suite (not currently installed), 2 further double bedrooms, family bathroom and good sized 4th bedroom.

To the rear is a spacious south-facing garden with workshop, shed and side access.

To the front there is a single garage and off street parking for multiple cars.

Due to its brilliant location; the house is in dose proximity to excellent schools, has easy access to the major road links of the M1 & M25 and is only a short distance to all local amenities.