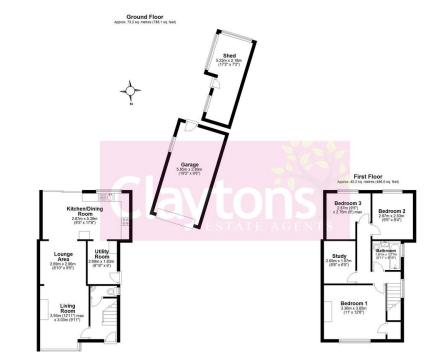

The ground floor contains; entrance hall, downstairs toilet, open plan living room / lounge (with bay window) and extended kitchen / dining room with utility room off to the side.

The first floor contains; large double bedroom, 2 further good sized bedrooms, additional spacious study and family bathroom.

To the rear is a large south-facing garden with shed and garage to side.

To the front there is off street parking and private garden.

Due to its brilliant location, the house is in close proximity to excellent schools, has easy access to the major road links of M1 and M25 and is only a short distance to all local amenities