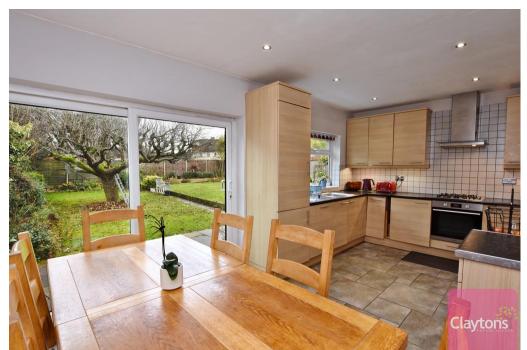

The ground floor contains; entrance hall, downstairs toilet, open plan living room / lounge (with bay window) and extended kitchen / dining room with utility room off to the side.

The first floor contains; large double bedroom, 2 further good sized bedrooms, additional spacious study and family bathroom.

Council Tax Band - D (Watford)

- 3 bed semi-detached house
- Additional spacious study room
- Lots of potential (STPP)
- Large Rear Extension with Kitchen / dining room
- Open plan living room / lounge
- Seperate Utility Room and Downstiars toilet
- Set on a quite cul-de-sac
- Spacious south facing garden