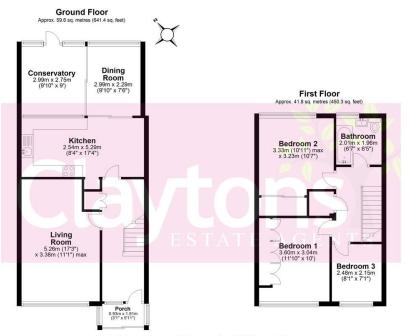

The ground floor contains; spacious living room, kitchen, dining room and conservatory.

The first floor contains; 2 double bedrooms with built in wardrobes, family bathroom and good sized 3rd bedroom.

To the rear there is a good sized low maintenace garden with rear access and brick storage shed.

Total area: approx. 101.4 sq. metres (1091.7 sq. feet)