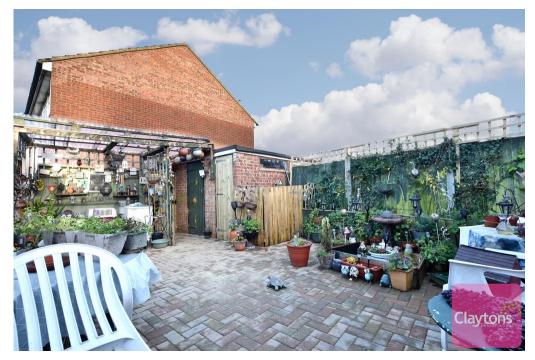

The ground floor contains; spacious living room, kitchen, dining room and conservatory.

The first floor contains; 2 double bedrooms with built in wardrobes, family bathroom and good sized 3rd bedroom.

To the rear there is a good sized low maintenace garden with rear access and brick storage shed.