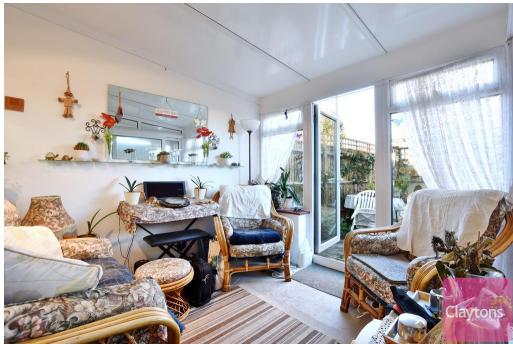

The ground floor contains; spacious living room, kitchen, dining room and conservatory.

The first floor contains; 2 double bedrooms with built in wardrobes, family bathroom and good sized 3rd bedroom.

To the rear there is a good sized low maintenace garden with rear access and brick storage shed.

## Council Tax - C (Watford)

- 3 bed end of terrace house
- 2 double bedrooms with built in wardrobes
- Good sized 3rd bedroom
- Spacious living room
- Seperate kitchen
- Dining room and Conservatory
- Family bathroom
- Porch