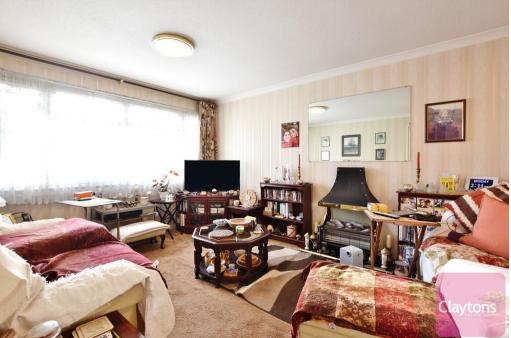

The ground floor contains; spacious living room, kitchen, dining room and conservatory.

The first floor contains; 2 double bedrooms with built in wardrobes, family bathroom and good sized 3rd bedroom.

To the rear there is a good sized low maintenace garden with rear access and brick storage shed.

## Council Tax - C (Watford)

- 3 bed end of terrace house
- 2 double bedrooms with built in wardrobes
- Good sized 3rd bedroom
- Spacious living room
- Seperate kitchen
- Dining room and Conservatory
- Family bathroom
- Porch