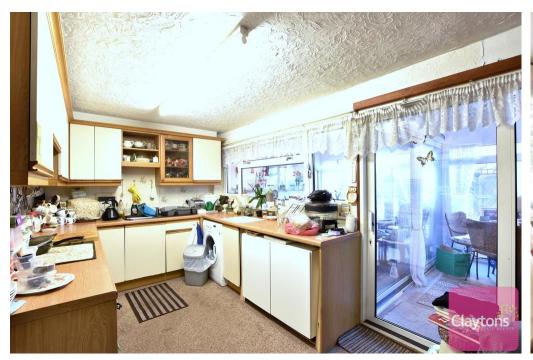

The ground floor contains; spacious living room, kitchen, dining room and conservatory.

The first floor contains; 2 double bedrooms with built in wardrobes, family bathroom and good sized 3rd bedroom.

To the rear there is a good sized low maintenace garden with rear access and brick storage shed.

## Council Tax - C (Watford)

- 3 bed end of terrace house
- 2 double bedrooms with built in wardrobes
- Good sized 3rd bedroom
- Spacious living room
- Seperate kitchen
- Dining room and Conservatory
- Family bathroom
- Porch