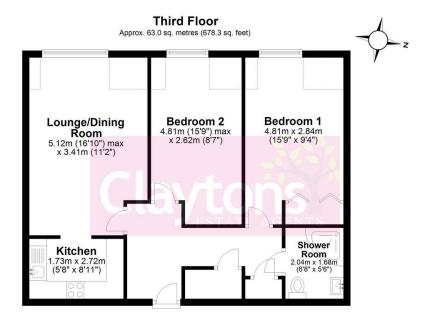

Total area: approx. 63.0 sq. metres (678.3 sq. feet)

Claytons Estate Agents has produced this floor plan for information and guidance only. We endeavour to