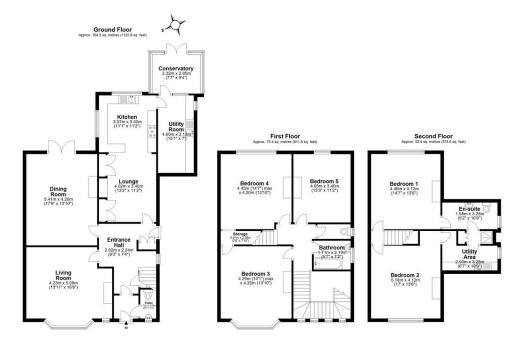

The ground floor contains; spacious separate living room and dining room, open plan kitchen and lounge, impressive entrance hall with feature staircase, utility room, downstairs toilet and conservatory.

The first floor contains; 2 large double bedrooms, family bathroom with separate toilet and 5th double bedroom.

The second floor contains; 2 further large double bedrooms and connecting en suite shower room / utility area.