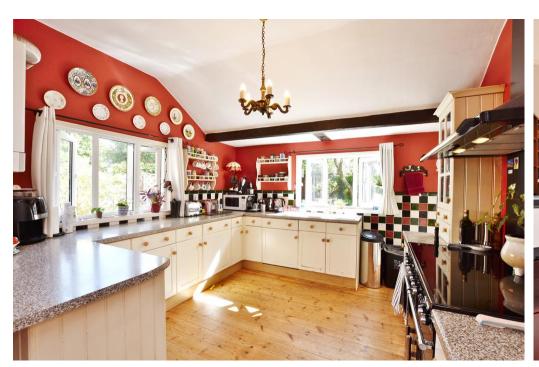

The ground floor contains; spacious separate living room and dining room, open plan kitchen and lounge, impressive entrance hall with feature staircase, utility room, downstairs toilet and conservatory.

- 5 bed semi-detached house
- 5 double bedrooms
- 1 en suite and 1 family bathroom
- 2 spacious reception rooms
- Open plan lounge / Kitchen
- Utility room and separate downstairs toilet
- Conservatory
- Good sized east-facing garden with side access