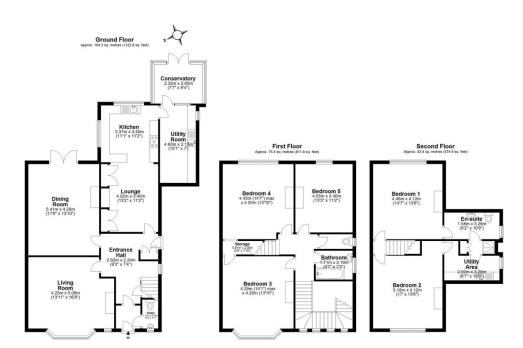

The ground floor contains; spacious separate living room and dining room, open plan kitchen and lounge, impressive entrance hall with feature staircase, utility room, downstairs toilet and conservatory.

The first floor contains; 2 large double bedrooms, family bathroom with separate toilet and 5th double bedroom.

The second floor contains; 2 further large double bedrooms and connecting en suite shower room / utility area.