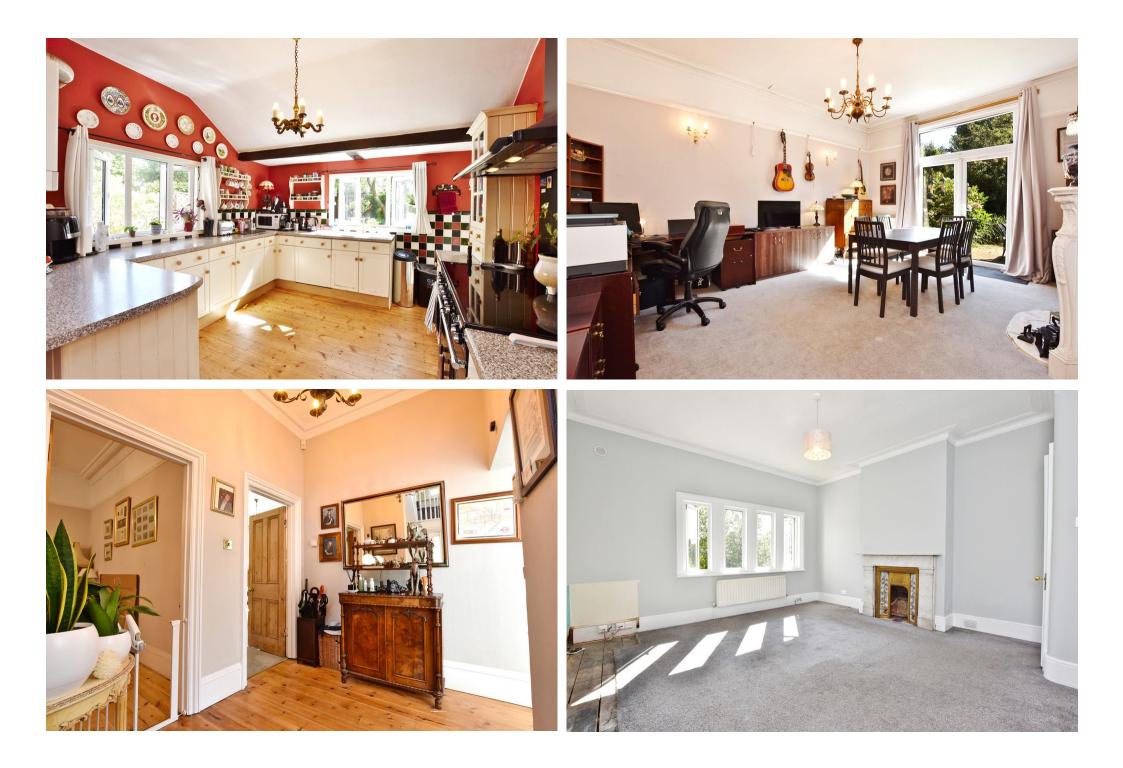

The ground floor contains; spacious separate living room and dining room, open plan kitchen and lounge, impressive entrance hall with feature staircase, utility room, downstairs toilet and conservatory.