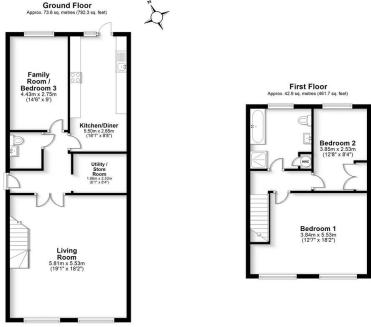

Tel: 01923 677755 Fax: 01923 680729

www.claytons.co.uk

GARSTON DRIVE, WATFORD - £525,000 3 Bedroom Semi-detached House

Set in one of Garston's most sought after roads is this 3 bedroom family home.

The ground floor comprises: Entrance hall, large living room, modern kitchen/diner, utility/storage room, ground floor cloak room and family room/bedroom 3.

The first floor comprises: 2 double bedrooms and family bathroom

To the front there is ample off road parking

To the rear is a low maintenance patio garden.

- 3 bedroom family home
- Lounge
- Kitchen/diner
- Utility/Storage Room
- Ground floor cloakroom
- family room/bedroom 3
- Low maintenance rear garden
- Off street parking

The property is in dose proximity to excellent schools, has easy access to the major road links of the M1 and M25 and is only a short distance to all local amenities.

Total area: approx. 116.5 sq. metres (1254.0 sq. feet)