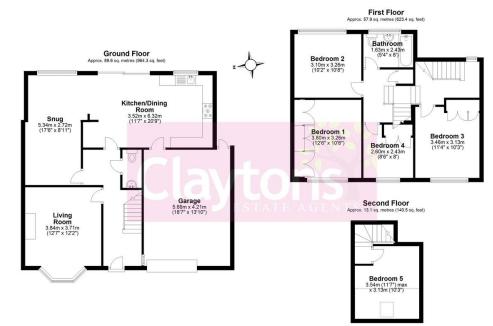

The ground floor contains; living room with bay window, open plan dining room / kitchen, downstairs toilet, snug and integrated garage / utility room.

The first floor contains; 3 double bedrooms, good sized 4th bedroom and a family bathroom.

The second floor contains a further bedroom.

To the rear is a sizeable garden with patio and side access through the garage.

To the front is off street parking for multiple cars and access to the larger than average single garage.