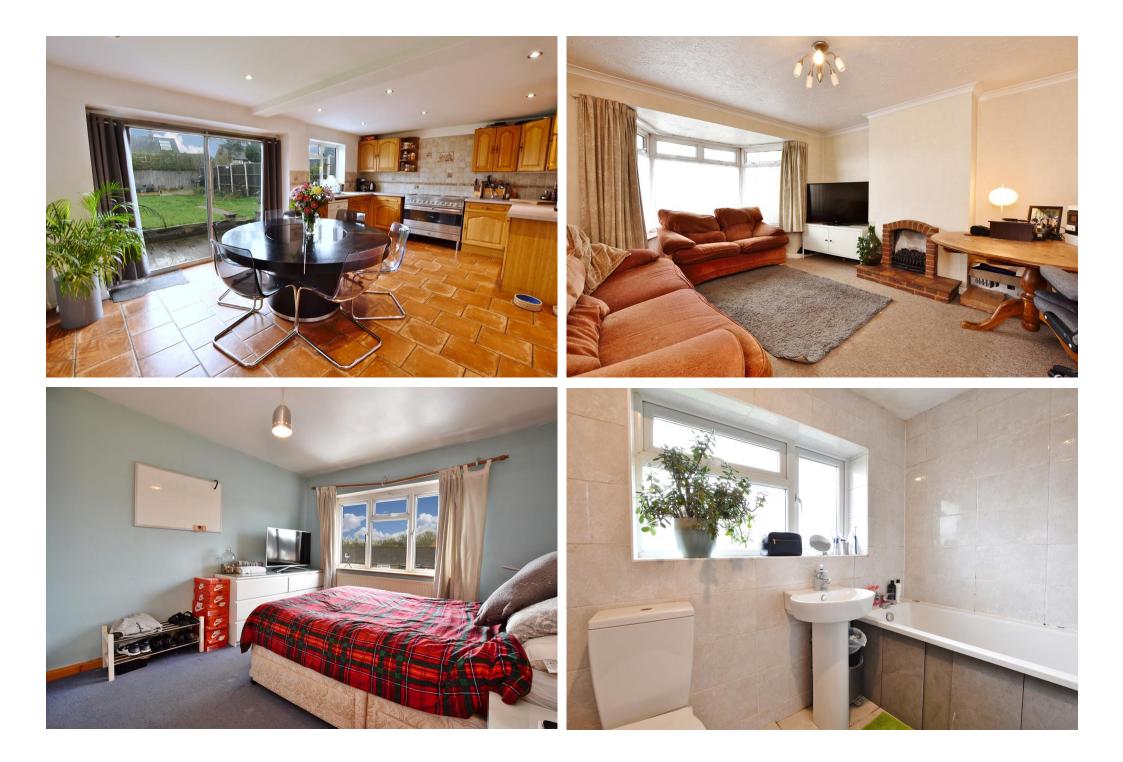

The ground floor contains; living room with bay window, open plan dining room / kitchen, downstairs toilet, snug and integrated garage / utility room.

The first floor contains; 3 double bedrooms, good sized 4th bedroom and a family bathroom.

- 5 bed semi-detached house
- 4 double bedrooms
- Open plan dining room and kitchen
- 2 further living rooms
- Downstairs toilet
- Family bathroom
- Single garage and off street parking
- Sizeable garden
- Council Tax D (Watford)