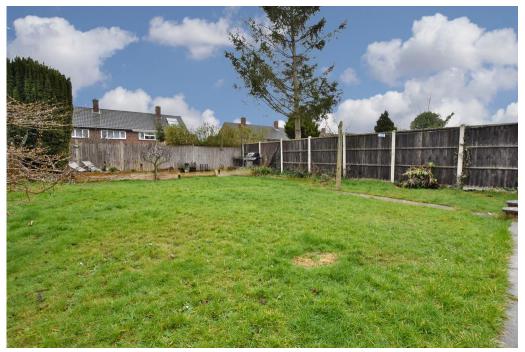

The second floor contains a further bedroom.

To the rear is a sizeable garden with patio and side access through the garage.

To the front is off street parking for multiple cars and access to the larger than average single garage.

- 5 bed semi-detached house
- 4 double bedrooms
- Open plan dining room and kitchen
- 2 further living rooms
- Downstairs toilet
- Family bathroom
- Single garage and off street parking
- Sizeable garden
- Council Tax D (Watford)