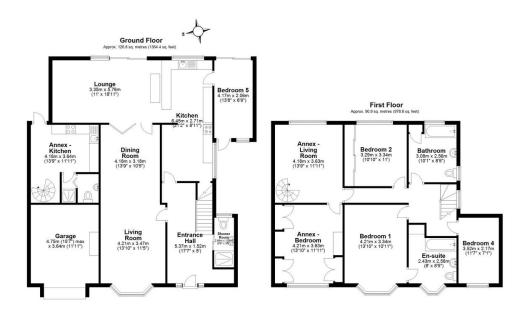

The ground floor contains; Open-plan living room / dining room, additoonal lounge room that is open plan onto the large kitchen, double bedroom with access to the garden plus there is a shower room.

The first floor contains; 3 double bedrooms (one en suite) and a family bathroom.

The self-contained annex is made up of; private entrance, kitchen, living room, double bedroom and shower room.

To the rear, there is a large garden with side access and a patio.

To the front there is a secluded front garden, off street parking and a single garage.

Due to it's brilliant location; the house is in close proximity to excellent schools, has easy access to the major road links of the M1 & M25 and is only a short distance to all local amenities

- 5 bed detached house
- Self-contained 1 bed split-level Annex
- 5 double bedrooms
- Large kitchen
- 3 reception rooms
- 4 bathrooms (1 en suite)
- Single Garage
- Off street parking