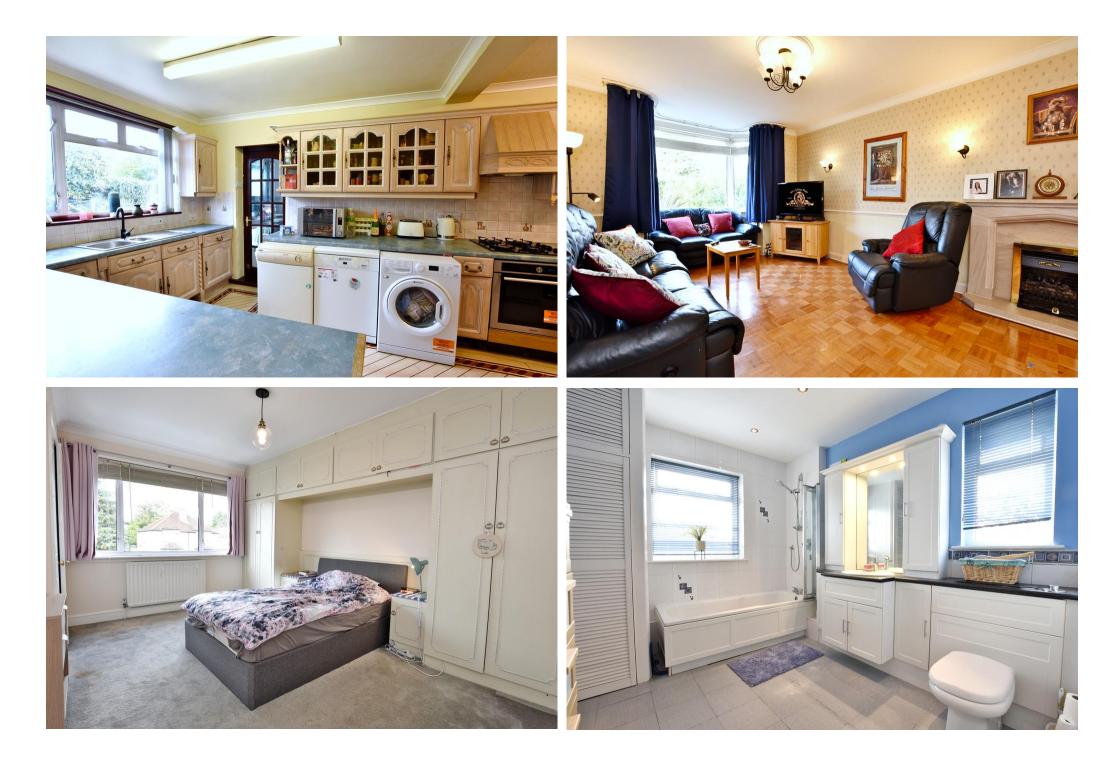

The ground floor contains; Open-plan living room / dining room, additoonal lounge room that is open plan onto the large kitchen, double bedroom with access to the garden plus there is a shower room.

The first floor contains; 3 double bedrooms (one en suite) and a family bathroom.

The self-contained annex is made up of; private entrance, kitchen, living room, double bedroom and shower room.

To the rear, there is a large garden with side access and a patio.

To the front there is a secluded front garden, off street parking and a single garage.