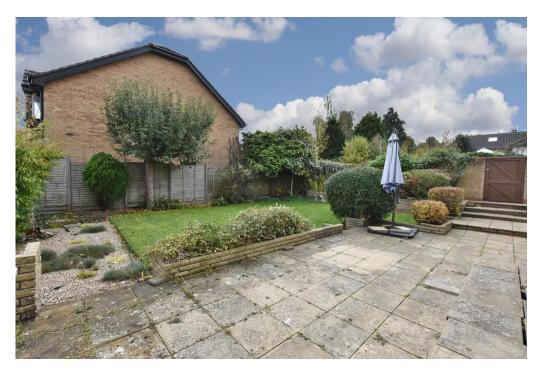

The self-contained annex is made up of; private entrance, kitchen, living room, double bedroom and shower room.

To the rear, there is a large garden with side access and a patio.

To the front there is a secluded front garden, off street parking and a single garage.