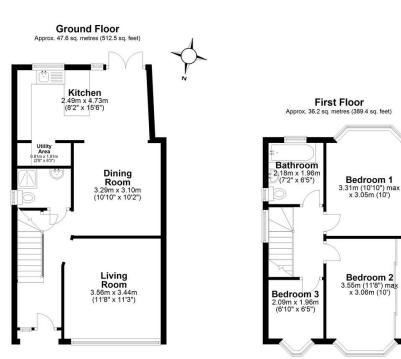

Ground floor contains; Open plan dining room and kitchen, additional living room, shower room and utility area.

First Floor Contains; 2 double bedrooms (one with built in wardrobes), good sized 3rd bedroom and a family bathroom.