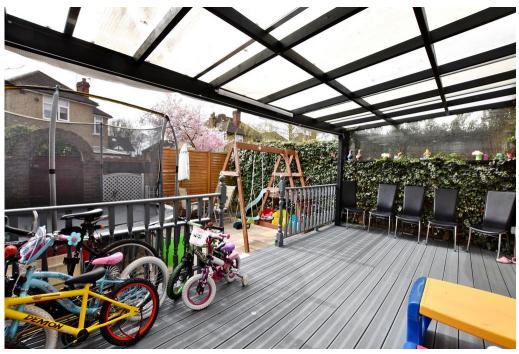

To the rear is a low maintenance garden with veranda and rear / side access.

To the front there is off street parking and side access.

- 3 bed semi-detached house
- 3 good sized bedrooms
- Open plan kitchen/dining room
- Separate Living Room
- Family Bathroom
- Downstairs Shower Room
- Utility area
- Low maintenance garden with Side and Rear Access