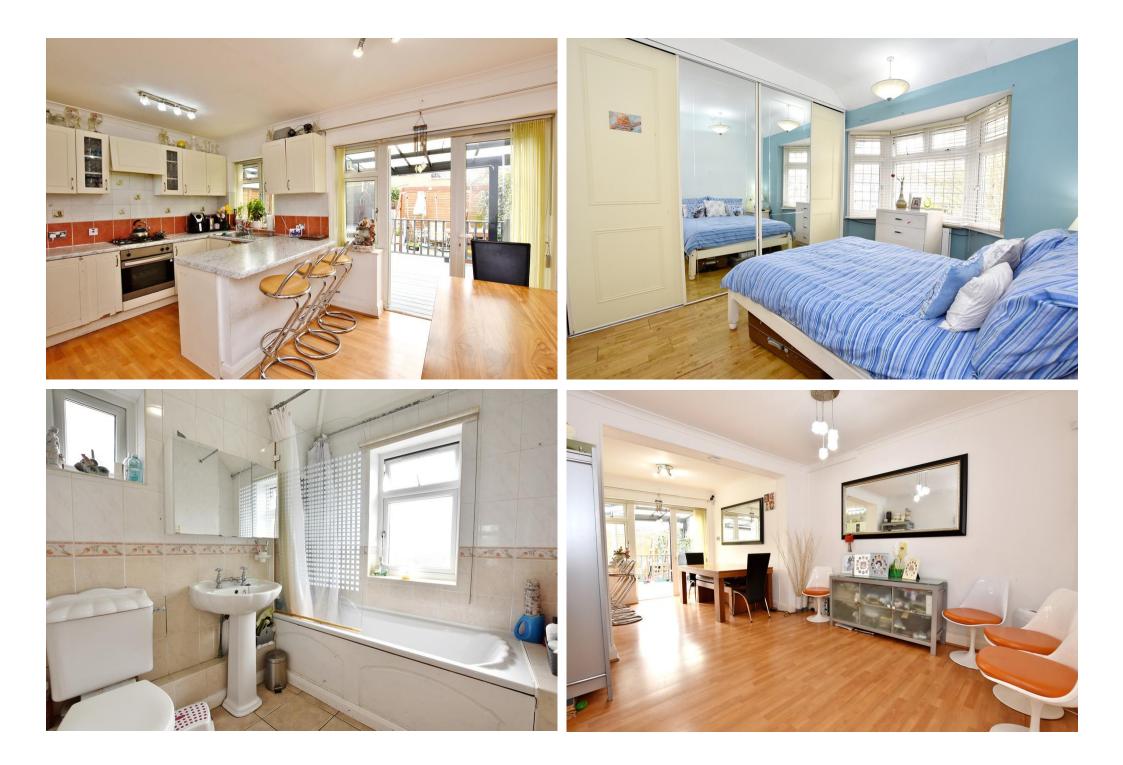

Ground floor contains; Open plan dining room and kitchen, additional living room, shower room and utility area.

First Floor Contains; 2 double bedrooms (one with built in wardrobes), good sized 3rd bedroom and a family bathroom.