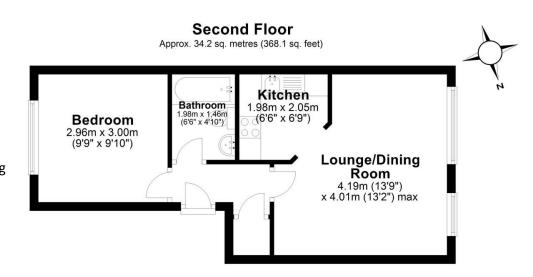

The flat contains; 1 double bedroom, stylish bathroom, open plan kitchen / living room / dining room as well as an additional storage cupboard.

To the rear is a communal garden. To the front there is an allocated off street parking space.

Lease - TBC Service Charge - TBC Ground Rent - £250pa

- 1 Bed Top (Second) Floor Flat
- Double Bedroom
- Stylish bathroom
- Modern Kitchen
- Living room with dining area
- Allocated off street parking space
- Communal Garden
- Additional Storage Cupboard