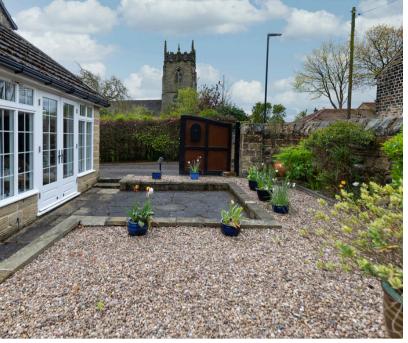

The property is accessed by secure intercom controlled electric gates leading to a driveway providing ample off road parking and in turn leading to a detached garage. To the front is a private low maintenance patio area with attractive views towards St Peters Church. To the rear a block paved patio area leads out to a good sized split level garden which is mostly laid to lawn with side borders. The garden is enclosed by timber fencing and has a separate summer house, greenhouse and further patio area.