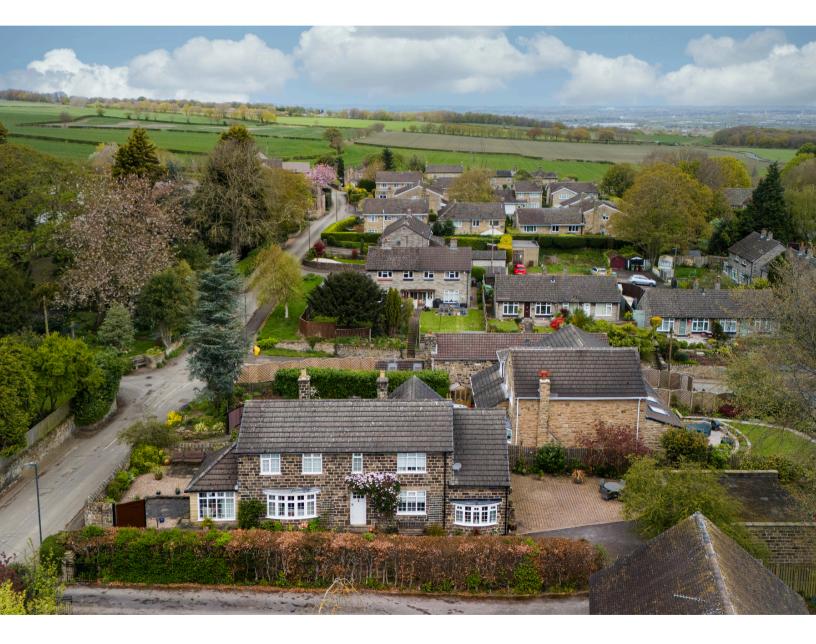

The property is accessed by secure intercom controlled electric gates leading to a driveway providing ample off road parking and in turn leading to a detached garage. To the front is a private low maintenance patio area with attractive views towards St Peters Church. To the rear a block paved patio area leads out to a good sized split level garden which is mostly laid to lawn with side borders. The garden is enclosed by timber fencing and has a separate summer house, greenhouse and further patio area.

The picturesque village of Woolley is located some 8 miles south of Wakefield city centre offering a peaceful semi rural lifestyle close to delightful surrounding countryside, whilst providing access within approximately 5 minutes drive to junction 38 of the M1 motorway giving excellent access to the major commercial centres of the north.