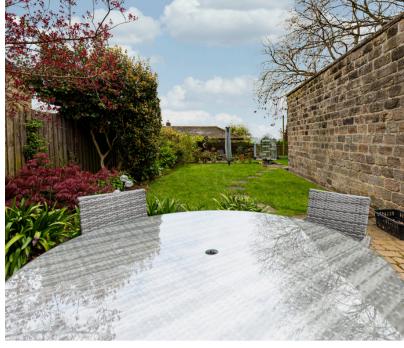

The property is accessed by secure intercom controlled electric gates leading to a driveway providing ample off road parking and in turn leading to a detached garage. To the front is a private low maintenance patio area with attractive views towards St Peters Church. To the rear a block paved patio area leads out to a good sized split level garden which is mostly laid to lawn with side borders. The garden is enclosed by timber fencing and has a separate summer house, greenhouse and further patio area.