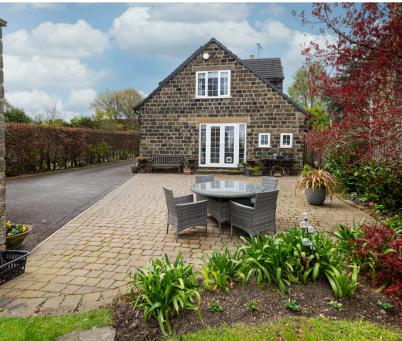

The property is accessed by secure intercom controlled electric gates leading to a driveway providing ample off road parking and in turn leading to a detached garage. To the front is a private low maintenance patio area with attractive views towards St Peters Church. To the rear a block paved patio area leads out to a good sized split level garden which is mostly laid to lawn with side borders. The garden is enclosed by timber fencing and has a separate summer house, greenhouse and further patio area.