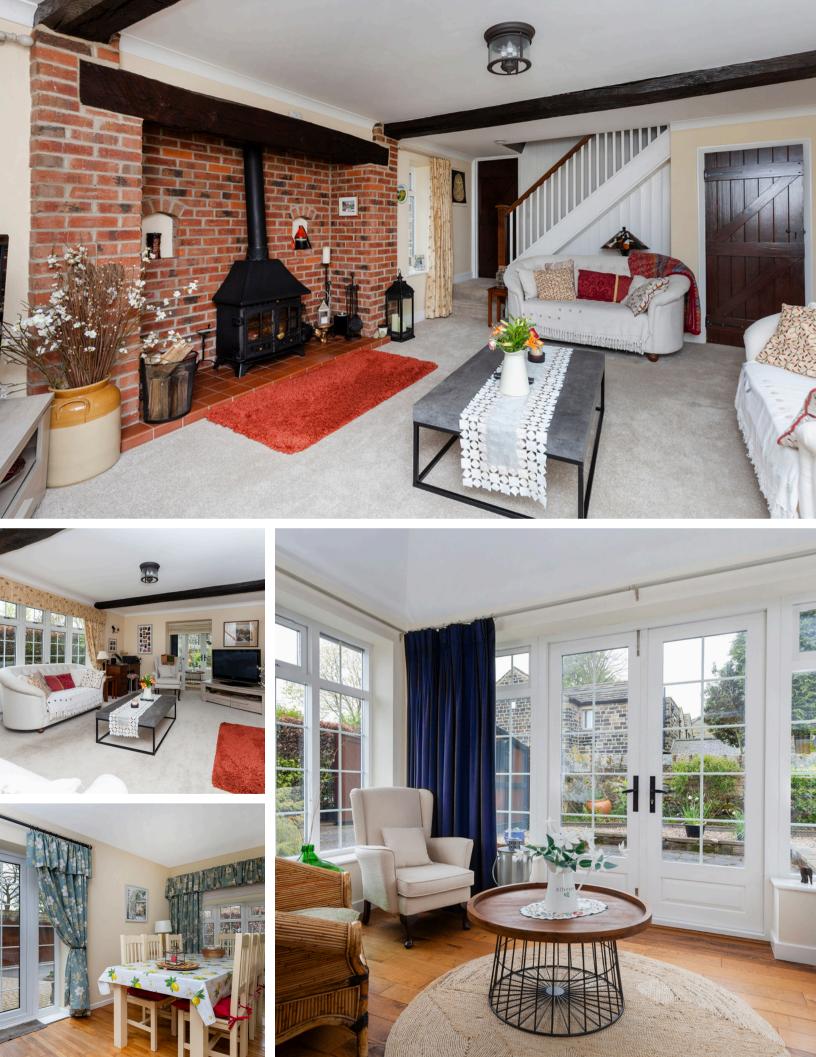

## 1 CHURCH STREET WOOLLEY WAKEFIELD WF4

Occupying a truly idyllic setting in the highly regarded rural village of Woolley is the beautiful detached cottage.

The property provides well presented and spacious living accommodation which briefly comprises; entrance hall, lounge with feature inglenook fireplace and pleasant sun room office. A most impressive kitchen/diner complete with an extensive range of quality units and appliances, separate dining room and utility room.