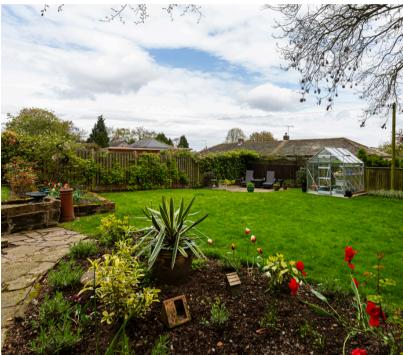

The property is accessed by secure intercom controlled electric gates leading to a driveway providing ample off road parking and in turn leading to a detached garage. To the front is a private low maintenance patio area with attractive views towards St Peters Church. To the rear a block paved patio area leads out to a good sized split level garden which is mostly laid to lawn with side borders. The garden is enclosed by timber fencing and has a separate summer house, greenhouse and further patio area.