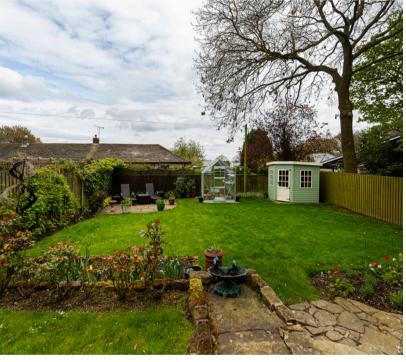

The property is accessed by secure intercom controlled electric gates leading to a driveway providing ample off road parking and in turn leading to a detached garage. To the front is a private low maintenance patio area with attractive views towards St Peters Church. To the rear a block paved patio area leads out to a good sized split level garden which is mostly laid to lawn with side borders. The garden is enclosed by timber fencing and has a separate summer house, greenhouse and further patio area.