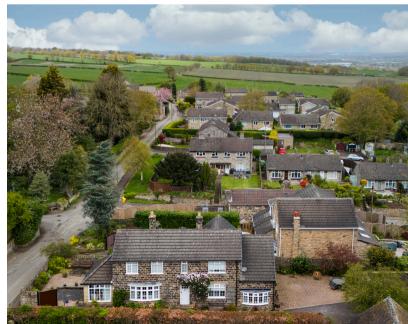

## 1 CHURCH STREET WOOLLEY WAKEFIELD WF4

Occupying a truly idyllic setting in the highly regarded rural village of Woolley is the beautiful detached cottage.

The property provides well presented and spacious living accommodation which briefly comprises; entrance hall, lounge with feature inglenook fireplace and pleasant sun room office. A most impressive kitchen/diner complete with an extensive range of quality units and appliances, separate dining room and utility room.

The property is accessed by secure intercom controlled electric gates leading to a driveway providing ample off road parking and in turn leading to a detached garage. To the front is a private low maintenance patio area with attractive views towards St Peters Church. To the rear a block paved patio area leads out to a good sized split level garden which is mostly laid to lawn with side borders. The garden is enclosed by timber fencing and has a separate summer house, greenhouse and further patio area.

The picturesque village of Woolley is located some 8 miles south of Wakefield city centre offering a peaceful semi rural lifestyle close to delightful surrounding countryside, whilst providing access within approximately 5 minutes drive to junction 38 of the M1 motorway giving excellent access to the major commercial centres of the north.