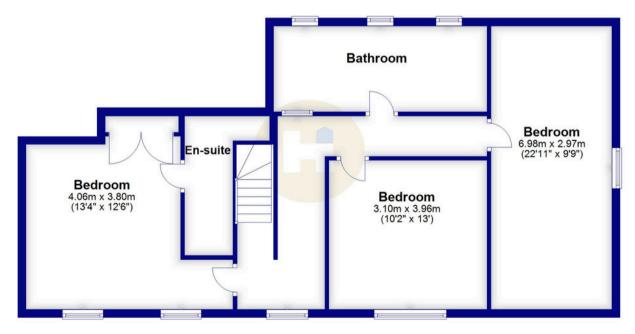

## **First Floor**

1 Church Street, Woolley

Viewings - Strictly by appointment only

Tenure - This property is Freehold

Services - Connected to Mains water and electricity, drainage and gas

Council Tax - Wakefield Council Band G

To the first floor are three double bedrooms including the master bedroom with its own en suite shower room. The main family bathroom has a four piece suite including period style free standing roll top bath and a separate shower cubicle.