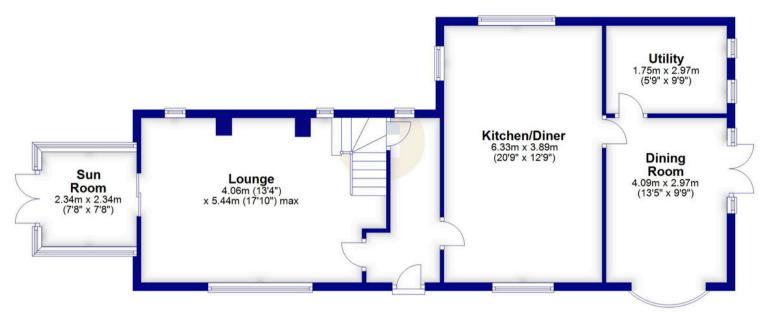

## **Ground Floor**

## 1 CHURCH STREET WOOLLEY WAKEFIELD WF4

Occupying a truly idyllic setting in the highly regarded rural village of Woolley is the beautiful detached cottage.

The property provides well presented and spacious living accommodation which briefly comprises; entrance hall, lounge with feature inglenook fireplace and pleasant sun room office. A most impressive kitchen/diner complete with an extensive range of quality units and appliances, separate dining room and utility room.