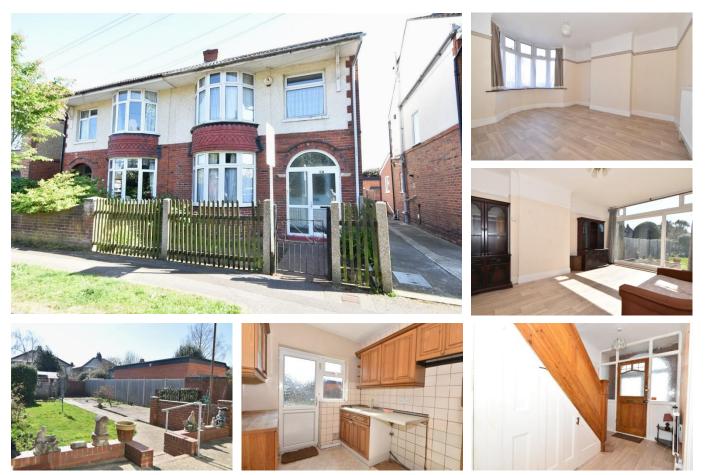

## Carlton Road, Gosport, Hampshire, PO12 1JU

£310,000

Semi Detached House Two Reception Rooms Gas Central Heating Good Size Rear Garden Convenient To Stoke Road & The Town Centre Three Bedrooms First Floor Shower Room PVCu Double Glazing Grove Park Opposite No Forward Chain

| Entrance Porch       | PVCu double glazed door and window, glazed inner door to:                                                                                                                                                                                |  |  |
|----------------------|------------------------------------------------------------------------------------------------------------------------------------------------------------------------------------------------------------------------------------------|--|--|
| Entrance Hall        | Double radiator, understairs meter and storage cupboard, picture rail, stairs to first floor.                                                                                                                                            |  |  |
| W.C.                 | With low level W.C., extractor fan.                                                                                                                                                                                                      |  |  |
| Lounge               | 13'8" (4.17m) Into Bay x 12'6" (3.81m) PVCu double glazed window, picture rail, radiator.                                                                                                                                                |  |  |
| Dining Room          | 15'9" (4.8m) x 11'9" (3.58m) Double radiator, PVCu double glazed patio door with picture window, picture rail.                                                                                                                           |  |  |
| Kitchnen             | 9'1" (2.77m) x 7'6" (2.29m) 1 1/2 bowl sink unit, wall and base cupboards with worksurface over, electric cooker point, double radiator, tiled splashbacks., PVCu double glazed window and door to garden, plumbing for washing machine. |  |  |
| ON THE 1ST FLOOR     |                                                                                                                                                                                                                                          |  |  |
| Landing              | PVCu double glazed window, picture rail, access to loft space with pull down loft ladder.                                                                                                                                                |  |  |
| Bedroom 1            | 14'2" (4.32m) Into Bay x 11'11" (3.63m) PVCu double glazed window, radiator, picture rail.                                                                                                                                               |  |  |
| Bedroom 2            | 12'10" (3.91m) x 12'9" (3.89m) PVCu double glazed window, double radiator, built in cupboard.                                                                                                                                            |  |  |
| Bedroom 3            | 7'11" (2.41m) x 7'6" (2.29m) PVCu double glazed window, double radiator, picture rail.                                                                                                                                                   |  |  |
| Shower Room          | Shower cubicle, pedestal hand basin, PVCu double glazed window, radiator, tiled walls.                                                                                                                                                   |  |  |
| Separate W.C.        | With low level WC., PVCu double glazed window.                                                                                                                                                                                           |  |  |
| OUTSIDE              |                                                                                                                                                                                                                                          |  |  |
| Front Garden         | With picket fence, crazy paving, border, shared sideway to:                                                                                                                                                                              |  |  |
| Rear Garden          | With double iron gates, lawn, flower borders, patio, 2 sheds.                                                                                                                                                                            |  |  |
| Services             | We understand that this property is connected to mains gas, electric, water and sewage.                                                                                                                                                  |  |  |
| Tenure               | Freehold.                                                                                                                                                                                                                                |  |  |
| Council Tax          | Band C.                                                                                                                                                                                                                                  |  |  |
| Property Information | For information on broadband speed and mobile phone coverage for this property visit: https://checker.ofcom.org.uk                                                                                                                       |  |  |