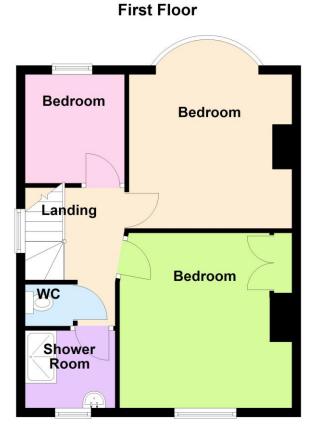

| Entrance Porch       | PVCu double glazed door and window, glazed inner door to:                                                                                                                                                                                |  |  |
|----------------------|------------------------------------------------------------------------------------------------------------------------------------------------------------------------------------------------------------------------------------------|--|--|
| Entrance Hall        | Double radiator, understairs meter and storage cupboard, picture rail, stairs to first floor.                                                                                                                                            |  |  |
| W.C.                 | With low level W.C., extractor fan.                                                                                                                                                                                                      |  |  |
| Lounge               | 13'8" (4.17m) Into Bay x 12'6" (3.81m) PVCu double glazed window, picture rail, radiator.                                                                                                                                                |  |  |
| Dining Room          | 15'9" (4.8m) x 11'9" (3.58m) Double radiator, PVCu double glazed patio door with picture window, picture rail.                                                                                                                           |  |  |
| Kitchnen             | 9'1" (2.77m) x 7'6" (2.29m) 1 1/2 bowl sink unit, wall and base cupboards with worksurface over, electric cooker point, double radiator, tiled splashbacks., PVCu double glazed window and door to garden, plumbing for washing machine. |  |  |
| ON THE 1ST FLOOR     |                                                                                                                                                                                                                                          |  |  |
| Landing              | PVCu double glazed window, picture rail, access to loft space with pull down loft ladder.                                                                                                                                                |  |  |
| Bedroom 1            | 14'2" (4.32m) Into Bay x 11'11" (3.63m) PVCu double glazed window, radiator, picture rail.                                                                                                                                               |  |  |
| Bedroom 2            | 12'10" (3.91m) x 12'9" (3.89m) PVCu double glazed window, double radiator, built in cupboard.                                                                                                                                            |  |  |
| Bedroom 3            | 7'11" (2.41m) x 7'6" (2.29m) PVCu double glazed window, double radiator, picture rail.                                                                                                                                                   |  |  |
| Shower Room          | Shower cubicle, pedestal hand basin, PVCu double glazed window, radiator, tiled walls.                                                                                                                                                   |  |  |
| Separate W.C.        | With low level WC., PVCu double glazed window.                                                                                                                                                                                           |  |  |
| OUTSIDE              |                                                                                                                                                                                                                                          |  |  |
| Front Garden         | With picket fence, crazy paving, border, shared sideway to:                                                                                                                                                                              |  |  |
| Rear Garden          | With double iron gates, lawn, flower borders, patio, 2 sheds.                                                                                                                                                                            |  |  |
| Services             | We understand that this property is connected to mains gas, electric, water and sewage.                                                                                                                                                  |  |  |
| Tenure               | Freehold.                                                                                                                                                                                                                                |  |  |
| Council Tax          | Band C.                                                                                                                                                                                                                                  |  |  |
| Property Information | For information on broadband speed and mobile phone coverage for this property visit: https://checker.ofcom.org.uk                                                                                                                       |  |  |