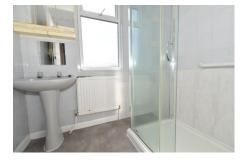

| Entrance Porch       | PVCu double glazed door and window, glazed inner door to:                                                                                                                                                                                |  |  |
|----------------------|------------------------------------------------------------------------------------------------------------------------------------------------------------------------------------------------------------------------------------------|--|--|
| Entrance Hall        | Double radiator, understairs meter and storage cupboard, picture rail, stairs to first floor.                                                                                                                                            |  |  |
| W.C.                 | With low level W.C., extractor fan.                                                                                                                                                                                                      |  |  |
| Lounge               | 13'8" (4.17m) Into Bay x 12'6" (3.81m) PVCu double glazed window, picture rail, radiator.                                                                                                                                                |  |  |
| Dining Room          | 15'9" (4.8m) x 11'9" (3.58m) Double radiator, PVCu double glazed patio door with picture window, picture rail.                                                                                                                           |  |  |
| Kitchnen             | 9'1" (2.77m) x 7'6" (2.29m) 1 1/2 bowl sink unit, wall and base cupboards with worksurface over, electric cooker point, double radiator, tiled splashbacks., PVCu double glazed window and door to garden, plumbing for washing machine. |  |  |
| ON THE 1ST FLOOR     |                                                                                                                                                                                                                                          |  |  |
| Landing              | PVCu double glazed window, picture rail, access to loft space with pull down loft ladder.                                                                                                                                                |  |  |
| Bedroom 1            | 14'2" (4.32m) Into Bay x 11'11" (3.63m) PVCu double glazed window, radiator, picture rail.                                                                                                                                               |  |  |
| Bedroom 2            | 12'10" (3.91m) x 12'9" (3.89m) PVCu double glazed window, double radiator, built in cupboard.                                                                                                                                            |  |  |
| Bedroom 3            | 7'11" (2.41m) x 7'6" (2.29m) PVCu double glazed window, double radiator, picture rail.                                                                                                                                                   |  |  |
| Shower Room          | Shower cubicle, pedestal hand basin, PVCu double glazed window, radiator, tiled walls.                                                                                                                                                   |  |  |
| Separate W.C.        | With low level WC., PVCu double glazed window.                                                                                                                                                                                           |  |  |
| OUTSIDE              |                                                                                                                                                                                                                                          |  |  |
| Front Garden         | With picket fence, crazy paving, border, shared sideway to:                                                                                                                                                                              |  |  |
| Rear Garden          | With double iron gates, lawn, flower borders, patio, 2 sheds.                                                                                                                                                                            |  |  |
| Services             | We understand that this property is connected to mains gas, electric, water and sewage.                                                                                                                                                  |  |  |
| Tenure               | Freehold.                                                                                                                                                                                                                                |  |  |
| Council Tax          | Band C.                                                                                                                                                                                                                                  |  |  |
| Property Information | For information on broadband speed and mobile phone coverage for this property visit: https://checker.ofcom.org.uk                                                                                                                       |  |  |