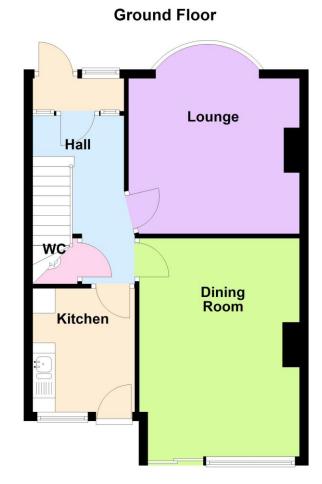

| Entrance Porch       | PVCu double glazed door and window, glazed inner door to:                                                                                                                                                                                |  |  |
|----------------------|------------------------------------------------------------------------------------------------------------------------------------------------------------------------------------------------------------------------------------------|--|--|
| Entrance Hall        | Double radiator, understairs meter and storage cupboard, picture rail, stairs to first floor.                                                                                                                                            |  |  |
| W.C.                 | With low level W.C., extractor fan.                                                                                                                                                                                                      |  |  |
| Lounge               | 13'8" (4.17m) Into Bay x 12'6" (3.81m) PVCu double glazed window, picture rail, radiator.                                                                                                                                                |  |  |
| Dining Room          | 15'9" (4.8m) x 11'9" (3.58m) Double radiator, PVCu double glazed patio door with picture window, picture rail.                                                                                                                           |  |  |
| Kitchnen             | 9'1" (2.77m) x 7'6" (2.29m) 1 1/2 bowl sink unit, wall and base cupboards with worksurface over, electric cooker point, double radiator, tiled splashbacks., PVCu double glazed window and door to garden, plumbing for washing machine. |  |  |
| ON THE 1ST FLOOR     |                                                                                                                                                                                                                                          |  |  |
| Landing              | PVCu double glazed window, picture rail, access to loft space with pull down loft ladder.                                                                                                                                                |  |  |
| Bedroom 1            | 14'2" (4.32m) Into Bay x 11'11" (3.63m) PVCu double glazed window, radiator, picture rail.                                                                                                                                               |  |  |
| Bedroom 2            | 12'10" (3.91m) x 12'9" (3.89m) PVCu double glazed window, double radiator, built in cupboard.                                                                                                                                            |  |  |
| Bedroom 3            | 7'11" (2.41m) x 7'6" (2.29m) PVCu double glazed window, double radiator, picture rail.                                                                                                                                                   |  |  |
| Shower Room          | Shower cubicle, pedestal hand basin, PVCu double glazed window, radiator, tiled walls.                                                                                                                                                   |  |  |
| Separate W.C.        | With low level WC., PVCu double glazed window.                                                                                                                                                                                           |  |  |
| OUTSIDE              |                                                                                                                                                                                                                                          |  |  |
| Front Garden         | With picket fence, crazy paving, border, shared sideway to:                                                                                                                                                                              |  |  |
| Rear Garden          | With double iron gates, lawn, flower borders, patio, 2 sheds.                                                                                                                                                                            |  |  |
| Services             | We understand that this property is connected to mains gas, electric, water and sewage.                                                                                                                                                  |  |  |
| Tenure               | Freehold.                                                                                                                                                                                                                                |  |  |
| Council Tax          | Band C.                                                                                                                                                                                                                                  |  |  |
| Property Information | For information on broadband speed and mobile phone coverage for this property visit: https://checker.ofcom.org.uk                                                                                                                       |  |  |