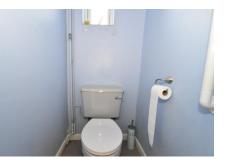

| Entrance Porch       | PVCu double glazed door and window, glazed inner door to:                                                                                                                                                                                |  |  |
|----------------------|------------------------------------------------------------------------------------------------------------------------------------------------------------------------------------------------------------------------------------------|--|--|
| Entrance Hall        | Double radiator, understairs meter and storage cupboard, picture rail, stairs to first floor.                                                                                                                                            |  |  |
| W.C.                 | With low level W.C., extractor fan.                                                                                                                                                                                                      |  |  |
| Lounge               | 13'8" (4.17m) Into Bay x 12'6" (3.81m) PVCu double glazed window, picture rail, radiator.                                                                                                                                                |  |  |
| Dining Room          | 15'9" (4.8m) x 11'9" (3.58m) Double radiator, PVCu double glazed patio door with picture window, picture rail.                                                                                                                           |  |  |
| Kitchnen             | 9'1" (2.77m) x 7'6" (2.29m) 1 1/2 bowl sink unit, wall and base cupboards with worksurface over, electric cooker point, double radiator, tiled splashbacks., PVCu double glazed window and door to garden, plumbing for washing machine. |  |  |
| ON THE 1ST FLOOR     |                                                                                                                                                                                                                                          |  |  |
| Landing              | PVCu double glazed window, picture rail, access to loft space with pull down loft ladder.                                                                                                                                                |  |  |
| Bedroom 1            | 14'2" (4.32m) Into Bay x 11'11" (3.63m) PVCu double glazed window, radiator, picture rail.                                                                                                                                               |  |  |
| Bedroom 2            | 12'10" (3.91m) x 12'9" (3.89m) PVCu double glazed window, double radiator, built in cupboard.                                                                                                                                            |  |  |
| Bedroom 3            | 7'11" (2.41m) x 7'6" (2.29m) PVCu double glazed window, double radiator, picture rail.                                                                                                                                                   |  |  |
| Shower Room          | Shower cubicle, pedestal hand basin, PVCu double glazed window, radiator, tiled walls.                                                                                                                                                   |  |  |
| Separate W.C.        | With low level WC., PVCu double glazed window.                                                                                                                                                                                           |  |  |
| OUTSIDE              |                                                                                                                                                                                                                                          |  |  |
| Front Garden         | With picket fence, crazy paving, border, shared sideway to:                                                                                                                                                                              |  |  |
| Rear Garden          | With double iron gates, lawn, flower borders, patio, 2 sheds.                                                                                                                                                                            |  |  |
| Services             | We understand that this property is connected to mains gas, electric, water and sewage.                                                                                                                                                  |  |  |
| Tenure               | Freehold.                                                                                                                                                                                                                                |  |  |
| Council Tax          | Band C.                                                                                                                                                                                                                                  |  |  |
| Property Information | For information on broadband speed and mobile phone coverage for this property visit: https://checker.ofcom.org.uk                                                                                                                       |  |  |