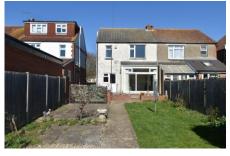

| Entrance Porch       | PVCu double glazed door and window, glazed inner door to:                                                                                                                                                                                |  |  |
|----------------------|------------------------------------------------------------------------------------------------------------------------------------------------------------------------------------------------------------------------------------------|--|--|
| Entrance Hall        | Double radiator, understairs meter and storage cupboard, picture rail, stairs to first floor.                                                                                                                                            |  |  |
| W.C.                 | With low level W.C., extractor fan.                                                                                                                                                                                                      |  |  |
| Lounge               | 13'8" (4.17m) Into Bay x 12'6" (3.81m) PVCu double glazed window, picture rail, radiator.                                                                                                                                                |  |  |
| Dining Room          | 15'9" (4.8m) x 11'9" (3.58m) Double radiator, PVCu double glazed patio door with picture window, picture rail.                                                                                                                           |  |  |
| Kitchnen             | 9'1" (2.77m) x 7'6" (2.29m) 1 1/2 bowl sink unit, wall and base cupboards with worksurface over, electric cooker point, double radiator, tiled splashbacks., PVCu double glazed window and door to garden, plumbing for washing machine. |  |  |
| ON THE 1ST FLOOR     |                                                                                                                                                                                                                                          |  |  |
| Landing              | PVCu double glazed window, picture rail, access to loft space with pull down loft ladder.                                                                                                                                                |  |  |
| Bedroom 1            | 14'2" (4.32m) Into Bay x 11'11" (3.63m) PVCu double glazed window, radiator, picture rail.                                                                                                                                               |  |  |
| Bedroom 2            | 12'10" (3.91m) x 12'9" (3.89m) PVCu double glazed window, double radiator, built in cupboard.                                                                                                                                            |  |  |
| Bedroom 3            | 7'11" (2.41m) x 7'6" (2.29m) PVCu double glazed window, double radiator, picture rail.                                                                                                                                                   |  |  |
| Shower Room          | Shower cubicle, pedestal hand basin, PVCu double glazed window, radiator, tiled walls.                                                                                                                                                   |  |  |
| Separate W.C.        | With low level WC., PVCu double glazed window.                                                                                                                                                                                           |  |  |
| OUTSIDE              |                                                                                                                                                                                                                                          |  |  |
| Front Garden         | With picket fence, crazy paving, border, shared sideway to:                                                                                                                                                                              |  |  |
| Rear Garden          | With double iron gates, lawn, flower borders, patio, 2 sheds.                                                                                                                                                                            |  |  |
| Services             | We understand that this property is connected to mains gas, electric, water and sewage.                                                                                                                                                  |  |  |
| Tenure               | Freehold.                                                                                                                                                                                                                                |  |  |
| Council Tax          | Band C.                                                                                                                                                                                                                                  |  |  |
| Property Information | For information on broadband speed and mobile phone coverage for this property visit: https://checker.ofcom.org.uk                                                                                                                       |  |  |