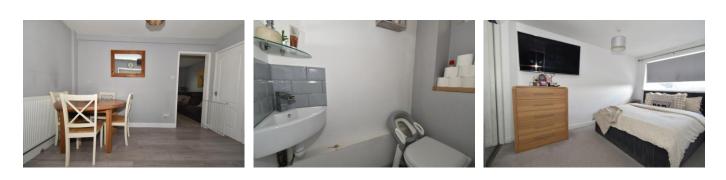

**Ground Floor** 

| Entrance Porch   | PVCu double glazed front door and window, gas central heating boiler (installed December 2023), PVCu double glazed door to:                                                                                                                                                                            |
|------------------|--------------------------------------------------------------------------------------------------------------------------------------------------------------------------------------------------------------------------------------------------------------------------------------------------------|
| Entrance Hall    | Radiator, dado rail, laminate flooring, coved ceiling, stairs to first floor.                                                                                                                                                                                                                          |
| Cloakroom        | With W.C., corner hand basin, tiled splashbacks, vinyl flooring.                                                                                                                                                                                                                                       |
| Dining Area      | 11'11" (3.63m) x 7'2" (2.18m) Understairs cupboard, laminate flooring, radiator, Georgian style glazed door to hallway, archway to:                                                                                                                                                                    |
| Kitchen          | 8'5" (2.57m) x 8'5" (2.57m) Single drainer sink unit, grey<br>fronted wall and base units with worksurface over, larder<br>cupboard, space for fridge/freezer, built in oven and 4 ring gas<br>hob with extractor canopy over, PVCu double glazed window,<br>laminate flooring, integrated dishwasher. |
| Lounge           | 15'0" (4.57m) x 10'4" (3.15m) PVCu double glazed door, sliding patio door, radiator.                                                                                                                                                                                                                   |
| Conservatory     | 14'1" (4.29m) x 6'8" (2.03m) PVCu double glazed window and door, polycarbonate roof, radiator, laminate flooring.                                                                                                                                                                                      |
| ON THE 1ST FLOOR |                                                                                                                                                                                                                                                                                                        |
| Landing          | Airing cupboard, coved ceiling, stairs to 2nd floor, dado rail.                                                                                                                                                                                                                                        |
| Bedroom 2        | 13'5"(4.09m)x 8'3"(2.51m)PVCu double glazed window, radiator, built in wardrobe with mirror fronted sliding doors.                                                                                                                                                                                     |
| Bedroom 3        | 10'10" (3.3m) x 8'8" (2.64m) PVCu double glazed window, radiator, coved ceiling.                                                                                                                                                                                                                       |
| Bedroom 4        | 10'5" (3.18m) x 6'4" (1.93m) PVCu double glazed window, radiator, coved ceiling.                                                                                                                                                                                                                       |
| Bathroom         | Panelled bath with mixer tap and separate eletric shower over,<br>hand basin, low level W.C., tiled splashbacks, PVCu double<br>glazed window, chrome heated towel rail, vinyl flooring,<br>extractor fan.                                                                                             |
| ON THE 2ND FLOOR |                                                                                                                                                                                                                                                                                                        |
| Bedroom 1        | 14'1" (4.29m) x 11'9" (3.58m) 2 Velux windows, radiator, access to eaves.                                                                                                                                                                                                                              |
| OUTSIDE          |                                                                                                                                                                                                                                                                                                        |
| Front Garden     | Block paved hardstanding for 2 cars, timber gate to:                                                                                                                                                                                                                                                   |
| Side Lean-To     | 11'4" (3.45m) x 5'5" (1.65m) Glazed door to:                                                                                                                                                                                                                                                           |