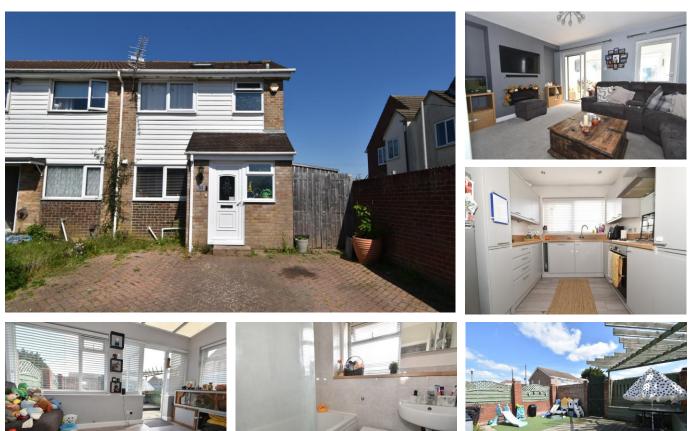

## Prideaux Brune Avenue, Bridgemary, Gosport, Hampshire, PO13 0TZ

£290,000

End Of Terraced House Four Bedrooms Conservatory

Side Lean-To & Utility Area Garage In Block Nearby Extended Accommodation Two Reception Rooms Ground Floor Cloakroom & First Floor Bathroom Off Road Parking PVCu Double Glazing & Gas Central

**Ground Floor** 

| Entrance Porch   | PVCu double glazed front door and window, gas central heating boiler (installed December 2023), PVCu double glazed door to:                                                                                                                                                                            |
|------------------|--------------------------------------------------------------------------------------------------------------------------------------------------------------------------------------------------------------------------------------------------------------------------------------------------------|
| Entrance Hall    | Radiator, dado rail, laminate flooring, coved ceiling, stairs to first floor.                                                                                                                                                                                                                          |
| Cloakroom        | With W.C., corner hand basin, tiled splashbacks, vinyl flooring.                                                                                                                                                                                                                                       |
| Dining Area      | 11'11" (3.63m) x 7'2" (2.18m) Understairs cupboard, laminate flooring, radiator, Georgian style glazed door to hallway, archway to:                                                                                                                                                                    |
| Kitchen          | 8'5" (2.57m) x 8'5" (2.57m) Single drainer sink unit, grey<br>fronted wall and base units with worksurface over, larder<br>cupboard, space for fridge/freezer, built in oven and 4 ring gas<br>hob with extractor canopy over, PVCu double glazed window,<br>laminate flooring, integrated dishwasher. |
| Lounge           | 15'0" (4.57m) x 10'4" (3.15m) PVCu double glazed door, sliding patio door, radiator.                                                                                                                                                                                                                   |
| Conservatory     | 14'1" (4.29m) x 6'8" (2.03m) PVCu double glazed window and door, polycarbonate roof, radiator, laminate flooring.                                                                                                                                                                                      |
| ON THE 1ST FLOOR |                                                                                                                                                                                                                                                                                                        |
| Landing          | Airing cupboard, coved ceiling, stairs to 2nd floor, dado rail.                                                                                                                                                                                                                                        |
| Bedroom 2        | 13'5"(4.09m)x 8'3"(2.51m)PVCu double glazed window, radiator, built in wardrobe with mirror fronted sliding doors.                                                                                                                                                                                     |
| Bedroom 3        | 10'10" (3.3m) x 8'8" (2.64m) PVCu double glazed window, radiator, coved ceiling.                                                                                                                                                                                                                       |
| Bedroom 4        | 10'5" (3.18m) x 6'4" (1.93m) PVCu double glazed window, radiator, coved ceiling.                                                                                                                                                                                                                       |
| Bathroom         | Panelled bath with mixer tap and separate eletric shower over,<br>hand basin, low level W.C., tiled splashbacks, PVCu double<br>glazed window, chrome heated towel rail, vinyl flooring,<br>extractor fan.                                                                                             |
| ON THE 2ND FLOOR |                                                                                                                                                                                                                                                                                                        |
| Bedroom 1        | 14'1" (4.29m) x 11'9" (3.58m) 2 Velux windows, radiator, access to eaves.                                                                                                                                                                                                                              |
| OUTSIDE          |                                                                                                                                                                                                                                                                                                        |
| Front Garden     | Block paved hardstanding for 2 cars, timber gate to:                                                                                                                                                                                                                                                   |
| Side Lean-To     | 11'4" (3.45m) x 5'5" (1.65m) Glazed door to:                                                                                                                                                                                                                                                           |

| Utility Area         | 13'7" (4.14m) x 5'4" (1.63m) Plumbing for washing machine, stainless steel sink unit, base and wall units with worksurface, glazed door to rear garden. |
|----------------------|---------------------------------------------------------------------------------------------------------------------------------------------------------|
| Rear Garden          | Paving and decking area, artificial grass, timber gate to rear.                                                                                         |
| Garage               | Located in block nearby.                                                                                                                                |
| Services             | We understand that this property is connected to mains gas, electric, water and sewage.                                                                 |
| Tenure               | Freehold.                                                                                                                                               |
| Council Tax          | Band B.                                                                                                                                                 |
| Property Information | For information on broadband speed and mobile phone coverage for this property visit: https://checker.ofcom.org.uk                                      |