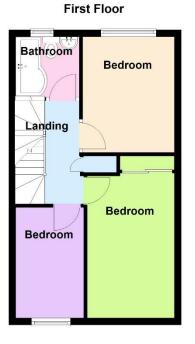

**Ground Floor** 

| Entrance Porch   | PVCu double glazed front door and window, gas central heating boiler (installed December 2023), PVCu double glazed door to:                                                                                                                                                                            |
|------------------|--------------------------------------------------------------------------------------------------------------------------------------------------------------------------------------------------------------------------------------------------------------------------------------------------------|
| Entrance Hall    | Radiator, dado rail, laminate flooring, coved ceiling, stairs to first floor.                                                                                                                                                                                                                          |
| Cloakroom        | With W.C., corner hand basin, tiled splashbacks, vinyl flooring.                                                                                                                                                                                                                                       |
| Dining Area      | 11'11" (3.63m) x 7'2" (2.18m) Understairs cupboard, laminate flooring, radiator, Georgian style glazed door to hallway, archway to:                                                                                                                                                                    |
| Kitchen          | 8'5" (2.57m) x 8'5" (2.57m) Single drainer sink unit, grey<br>fronted wall and base units with worksurface over, larder<br>cupboard, space for fridge/freezer, built in oven and 4 ring gas<br>hob with extractor canopy over, PVCu double glazed window,<br>laminate flooring, integrated dishwasher. |
| Lounge           | 15'0" (4.57m) x 10'4" (3.15m) PVCu double glazed door, sliding patio door, radiator.                                                                                                                                                                                                                   |
| Conservatory     | 14'1" (4.29m) x 6'8" (2.03m) PVCu double glazed window and door, polycarbonate roof, radiator, laminate flooring.                                                                                                                                                                                      |
| ON THE 1ST FLOOR |                                                                                                                                                                                                                                                                                                        |
| Landing          | Airing cupboard, coved ceiling, stairs to 2nd floor, dado rail.                                                                                                                                                                                                                                        |
| Bedroom 2        | 13'5"(4.09m)x 8'3"(2.51m)PVCu double glazed window, radiator, built in wardrobe with mirror fronted sliding doors.                                                                                                                                                                                     |
| Bedroom 3        | 10'10" (3.3m) x 8'8" (2.64m) PVCu double glazed window, radiator, coved ceiling.                                                                                                                                                                                                                       |
| Bedroom 4        | 10'5" (3.18m) x 6'4" (1.93m) PVCu double glazed window, radiator, coved ceiling.                                                                                                                                                                                                                       |
| Bathroom         | Panelled bath with mixer tap and separate eletric shower over,<br>hand basin, low level W.C., tiled splashbacks, PVCu double<br>glazed window, chrome heated towel rail, vinyl flooring,<br>extractor fan.                                                                                             |
| ON THE 2ND FLOOR |                                                                                                                                                                                                                                                                                                        |
| Bedroom 1        | 14'1" (4.29m) x 11'9" (3.58m) 2 Velux windows, radiator, access to eaves.                                                                                                                                                                                                                              |
| OUTSIDE          |                                                                                                                                                                                                                                                                                                        |
| Front Garden     | Block paved hardstanding for 2 cars, timber gate to:                                                                                                                                                                                                                                                   |
| Side Lean-To     | 11'4" (3.45m) x 5'5" (1.65m) Glazed door to:                                                                                                                                                                                                                                                           |