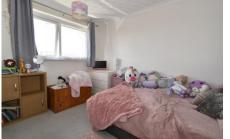

**Ground Floor** 

| Entrance Porch   | PVCu double glazed front door and window, gas central heating boiler (installed December 2023), PVCu double glazed door to:                                                                                                                                                                            |
|------------------|--------------------------------------------------------------------------------------------------------------------------------------------------------------------------------------------------------------------------------------------------------------------------------------------------------|
| Entrance Hall    | Radiator, dado rail, laminate flooring, coved ceiling, stairs to first floor.                                                                                                                                                                                                                          |
| Cloakroom        | With W.C., corner hand basin, tiled splashbacks, vinyl flooring.                                                                                                                                                                                                                                       |
| Dining Area      | 11'11" (3.63m) x 7'2" (2.18m) Understairs cupboard, laminate flooring, radiator, Georgian style glazed door to hallway, archway to:                                                                                                                                                                    |
| Kitchen          | 8'5" (2.57m) x 8'5" (2.57m) Single drainer sink unit, grey<br>fronted wall and base units with worksurface over, larder<br>cupboard, space for fridge/freezer, built in oven and 4 ring gas<br>hob with extractor canopy over, PVCu double glazed window,<br>laminate flooring, integrated dishwasher. |
| Lounge           | 15'0" (4.57m) x 10'4" (3.15m) PVCu double glazed door, sliding patio door, radiator.                                                                                                                                                                                                                   |
| Conservatory     | 14'1" (4.29m) x 6'8" (2.03m) PVCu double glazed window and door, polycarbonate roof, radiator, laminate flooring.                                                                                                                                                                                      |
| ON THE 1ST FLOOR |                                                                                                                                                                                                                                                                                                        |
| Landing          | Airing cupboard, coved ceiling, stairs to 2nd floor, dado rail.                                                                                                                                                                                                                                        |
| Bedroom 2        | 13'5"(4.09m)x 8'3"(2.51m)PVCu double glazed window, radiator, built in wardrobe with mirror fronted sliding doors.                                                                                                                                                                                     |
| Bedroom 3        | 10'10" (3.3m) x 8'8" (2.64m) PVCu double glazed window, radiator, coved ceiling.                                                                                                                                                                                                                       |
| Bedroom 4        | 10'5" (3.18m) x 6'4" (1.93m) PVCu double glazed window, radiator, coved ceiling.                                                                                                                                                                                                                       |
| Bathroom         | Panelled bath with mixer tap and separate eletric shower over,<br>hand basin, low level W.C., tiled splashbacks, PVCu double<br>glazed window, chrome heated towel rail, vinyl flooring,<br>extractor fan.                                                                                             |
| ON THE 2ND FLOOR |                                                                                                                                                                                                                                                                                                        |
| Bedroom 1        | 14'1" (4.29m) x 11'9" (3.58m) 2 Velux windows, radiator, access to eaves.                                                                                                                                                                                                                              |
| OUTSIDE          |                                                                                                                                                                                                                                                                                                        |
| Front Garden     | Block paved hardstanding for 2 cars, timber gate to:                                                                                                                                                                                                                                                   |
| Side Lean-To     | 11'4" (3.45m) x 5'5" (1.65m) Glazed door to:                                                                                                                                                                                                                                                           |