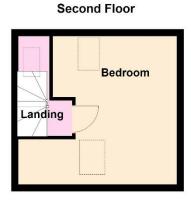

**Ground Floor** 

| Entrance Porch   | PVCu double glazed front door and window, gas central heating boiler (installed December 2023), PVCu double glazed door to:                                                                                                                                                                            |
|------------------|--------------------------------------------------------------------------------------------------------------------------------------------------------------------------------------------------------------------------------------------------------------------------------------------------------|
| Entrance Hall    | Radiator, dado rail, laminate flooring, coved ceiling, stairs to first floor.                                                                                                                                                                                                                          |
| Cloakroom        | With W.C., corner hand basin, tiled splashbacks, vinyl flooring.                                                                                                                                                                                                                                       |
| Dining Area      | 11'11" (3.63m) x 7'2" (2.18m) Understairs cupboard, laminate flooring, radiator, Georgian style glazed door to hallway, archway to:                                                                                                                                                                    |
| Kitchen          | 8'5" (2.57m) x 8'5" (2.57m) Single drainer sink unit, grey<br>fronted wall and base units with worksurface over, larder<br>cupboard, space for fridge/freezer, built in oven and 4 ring gas<br>hob with extractor canopy over, PVCu double glazed window,<br>laminate flooring, integrated dishwasher. |
| Lounge           | 15'0" (4.57m) x 10'4" (3.15m) PVCu double glazed door, sliding patio door, radiator.                                                                                                                                                                                                                   |
| Conservatory     | 14'1" (4.29m) x 6'8" (2.03m) PVCu double glazed window and door, polycarbonate roof, radiator, laminate flooring.                                                                                                                                                                                      |
| ON THE 1ST FLOOR |                                                                                                                                                                                                                                                                                                        |
| Landing          | Airing cupboard, coved ceiling, stairs to 2nd floor, dado rail.                                                                                                                                                                                                                                        |
| Bedroom 2        | 13'5"(4.09m)x 8'3"(2.51m)PVCu double glazed window, radiator, built in wardrobe with mirror fronted sliding doors.                                                                                                                                                                                     |
| Bedroom 3        | 10'10" (3.3m) x 8'8" (2.64m) PVCu double glazed window, radiator, coved ceiling.                                                                                                                                                                                                                       |
| Bedroom 4        | 10'5" (3.18m) x 6'4" (1.93m) PVCu double glazed window, radiator, coved ceiling.                                                                                                                                                                                                                       |
| Bathroom         | Panelled bath with mixer tap and separate eletric shower over,<br>hand basin, low level W.C., tiled splashbacks, PVCu double<br>glazed window, chrome heated towel rail, vinyl flooring,<br>extractor fan.                                                                                             |
| ON THE 2ND FLOOR |                                                                                                                                                                                                                                                                                                        |
| Bedroom 1        | 14'1" (4.29m) x 11'9" (3.58m) 2 Velux windows, radiator, access to eaves.                                                                                                                                                                                                                              |
| OUTSIDE          |                                                                                                                                                                                                                                                                                                        |
| Front Garden     | Block paved hardstanding for 2 cars, timber gate to:                                                                                                                                                                                                                                                   |
| Side Lean-To     | 11'4" (3.45m) x 5'5" (1.65m) Glazed door to:                                                                                                                                                                                                                                                           |