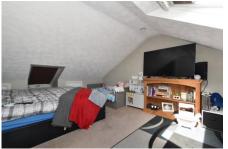

**Ground Floor** 

| Entrance Porch   | PVCu double glazed front door and window, gas central heating boiler (installed December 2023), PVCu double glazed door to:                                                                                                                                                                            |
|------------------|--------------------------------------------------------------------------------------------------------------------------------------------------------------------------------------------------------------------------------------------------------------------------------------------------------|
| Entrance Hall    | Radiator, dado rail, laminate flooring, coved ceiling, stairs to first floor.                                                                                                                                                                                                                          |
| Cloakroom        | With W.C., corner hand basin, tiled splashbacks, vinyl flooring.                                                                                                                                                                                                                                       |
| Dining Area      | 11'11" (3.63m) x 7'2" (2.18m) Understairs cupboard, laminate flooring, radiator, Georgian style glazed door to hallway, archway to:                                                                                                                                                                    |
| Kitchen          | 8'5" (2.57m) x 8'5" (2.57m) Single drainer sink unit, grey<br>fronted wall and base units with worksurface over, larder<br>cupboard, space for fridge/freezer, built in oven and 4 ring gas<br>hob with extractor canopy over, PVCu double glazed window,<br>laminate flooring, integrated dishwasher. |
| Lounge           | 15'0" (4.57m) x 10'4" (3.15m) PVCu double glazed door, sliding patio door, radiator.                                                                                                                                                                                                                   |
| Conservatory     | 14'1" (4.29m) x 6'8" (2.03m) PVCu double glazed window and door, polycarbonate roof, radiator, laminate flooring.                                                                                                                                                                                      |
| ON THE 1ST FLOOR |                                                                                                                                                                                                                                                                                                        |
| Landing          | Airing cupboard, coved ceiling, stairs to 2nd floor, dado rail.                                                                                                                                                                                                                                        |
| Bedroom 2        | 13'5"(4.09m)x 8'3"(2.51m)PVCu double glazed window, radiator, built in wardrobe with mirror fronted sliding doors.                                                                                                                                                                                     |
| Bedroom 3        | 10'10" (3.3m) x 8'8" (2.64m) PVCu double glazed window, radiator, coved ceiling.                                                                                                                                                                                                                       |
| Bedroom 4        | 10'5" (3.18m) x 6'4" (1.93m) PVCu double glazed window, radiator, coved ceiling.                                                                                                                                                                                                                       |
| Bathroom         | Panelled bath with mixer tap and separate eletric shower over,<br>hand basin, low level W.C., tiled splashbacks, PVCu double<br>glazed window, chrome heated towel rail, vinyl flooring,<br>extractor fan.                                                                                             |
| ON THE 2ND FLOOR |                                                                                                                                                                                                                                                                                                        |
| Bedroom 1        | 14'1" (4.29m) x 11'9" (3.58m) 2 Velux windows, radiator, access to eaves.                                                                                                                                                                                                                              |
| OUTSIDE          |                                                                                                                                                                                                                                                                                                        |
| Front Garden     | Block paved hardstanding for 2 cars, timber gate to:                                                                                                                                                                                                                                                   |
| Side Lean-To     | 11'4" (3.45m) x 5'5" (1.65m) Glazed door to:                                                                                                                                                                                                                                                           |