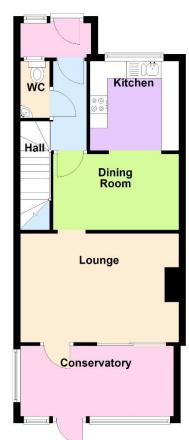

**Ground Floor** 

| Entrance Porch   | PVCu double glazed front door and window, gas central heating boiler (installed December 2023), PVCu double glazed door to:                                                                                                                                                                            |
|------------------|--------------------------------------------------------------------------------------------------------------------------------------------------------------------------------------------------------------------------------------------------------------------------------------------------------|
| Entrance Hall    | Radiator, dado rail, laminate flooring, coved ceiling, stairs to first floor.                                                                                                                                                                                                                          |
| Cloakroom        | With W.C., corner hand basin, tiled splashbacks, vinyl flooring.                                                                                                                                                                                                                                       |
| Dining Area      | 11'11" (3.63m) x 7'2" (2.18m) Understairs cupboard, laminate flooring, radiator, Georgian style glazed door to hallway, archway to:                                                                                                                                                                    |
| Kitchen          | 8'5" (2.57m) x 8'5" (2.57m) Single drainer sink unit, grey<br>fronted wall and base units with worksurface over, larder<br>cupboard, space for fridge/freezer, built in oven and 4 ring gas<br>hob with extractor canopy over, PVCu double glazed window,<br>laminate flooring, integrated dishwasher. |
| Lounge           | 15'0" (4.57m) x 10'4" (3.15m) PVCu double glazed door, sliding patio door, radiator.                                                                                                                                                                                                                   |
| Conservatory     | 14'1" (4.29m) x 6'8" (2.03m) PVCu double glazed window and door, polycarbonate roof, radiator, laminate flooring.                                                                                                                                                                                      |
| ON THE 1ST FLOOR |                                                                                                                                                                                                                                                                                                        |
| Landing          | Airing cupboard, coved ceiling, stairs to 2nd floor, dado rail.                                                                                                                                                                                                                                        |
| Bedroom 2        | 13'5"(4.09m)x 8'3"(2.51m)PVCu double glazed window, radiator, built in wardrobe with mirror fronted sliding doors.                                                                                                                                                                                     |
| Bedroom 3        | 10'10" (3.3m) x 8'8" (2.64m) PVCu double glazed window, radiator, coved ceiling.                                                                                                                                                                                                                       |
| Bedroom 4        | 10'5" (3.18m) x 6'4" (1.93m) PVCu double glazed window, radiator, coved ceiling.                                                                                                                                                                                                                       |
| Bathroom         | Panelled bath with mixer tap and separate eletric shower over,<br>hand basin, low level W.C., tiled splashbacks, PVCu double<br>glazed window, chrome heated towel rail, vinyl flooring,<br>extractor fan.                                                                                             |
| ON THE 2ND FLOOR |                                                                                                                                                                                                                                                                                                        |
| Bedroom 1        | 14'1" (4.29m) x 11'9" (3.58m) 2 Velux windows, radiator, access to eaves.                                                                                                                                                                                                                              |
| OUTSIDE          |                                                                                                                                                                                                                                                                                                        |
| Front Garden     | Block paved hardstanding for 2 cars, timber gate to:                                                                                                                                                                                                                                                   |
| Side Lean-To     | 11'4" (3.45m) x 5'5" (1.65m) Glazed door to:                                                                                                                                                                                                                                                           |