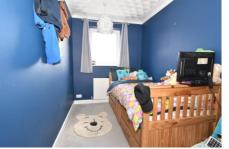

**Ground Floor** 

| Entrance Porch   | PVCu double glazed front door and window, gas central heating boiler (installed December 2023), PVCu double glazed door to:                                                                                                                                                                            |
|------------------|--------------------------------------------------------------------------------------------------------------------------------------------------------------------------------------------------------------------------------------------------------------------------------------------------------|
| Entrance Hall    | Radiator, dado rail, laminate flooring, coved ceiling, stairs to first floor.                                                                                                                                                                                                                          |
| Cloakroom        | With W.C., corner hand basin, tiled splashbacks, vinyl flooring.                                                                                                                                                                                                                                       |
| Dining Area      | 11'11" (3.63m) x 7'2" (2.18m) Understairs cupboard, laminate flooring, radiator, Georgian style glazed door to hallway, archway to:                                                                                                                                                                    |
| Kitchen          | 8'5" (2.57m) x 8'5" (2.57m) Single drainer sink unit, grey<br>fronted wall and base units with worksurface over, larder<br>cupboard, space for fridge/freezer, built in oven and 4 ring gas<br>hob with extractor canopy over, PVCu double glazed window,<br>laminate flooring, integrated dishwasher. |
| Lounge           | 15'0" (4.57m) x 10'4" (3.15m) PVCu double glazed door, sliding patio door, radiator.                                                                                                                                                                                                                   |
| Conservatory     | 14'1" (4.29m) x 6'8" (2.03m) PVCu double glazed window and door, polycarbonate roof, radiator, laminate flooring.                                                                                                                                                                                      |
| ON THE 1ST FLOOR |                                                                                                                                                                                                                                                                                                        |
| Landing          | Airing cupboard, coved ceiling, stairs to 2nd floor, dado rail.                                                                                                                                                                                                                                        |
| Bedroom 2        | 13'5"(4.09m)x 8'3"(2.51m)PVCu double glazed window, radiator, built in wardrobe with mirror fronted sliding doors.                                                                                                                                                                                     |
| Bedroom 3        | 10'10" (3.3m) x 8'8" (2.64m) PVCu double glazed window, radiator, coved ceiling.                                                                                                                                                                                                                       |
| Bedroom 4        | 10'5" (3.18m) x 6'4" (1.93m) PVCu double glazed window, radiator, coved ceiling.                                                                                                                                                                                                                       |
| Bathroom         | Panelled bath with mixer tap and separate eletric shower over,<br>hand basin, low level W.C., tiled splashbacks, PVCu double<br>glazed window, chrome heated towel rail, vinyl flooring,<br>extractor fan.                                                                                             |
| ON THE 2ND FLOOR |                                                                                                                                                                                                                                                                                                        |
| Bedroom 1        | 14'1" (4.29m) x 11'9" (3.58m) 2 Velux windows, radiator, access to eaves.                                                                                                                                                                                                                              |
| OUTSIDE          |                                                                                                                                                                                                                                                                                                        |
| Front Garden     | Block paved hardstanding for 2 cars, timber gate to:                                                                                                                                                                                                                                                   |
| Side Lean-To     | 11'4" (3.45m) x 5'5" (1.65m) Glazed door to:                                                                                                                                                                                                                                                           |