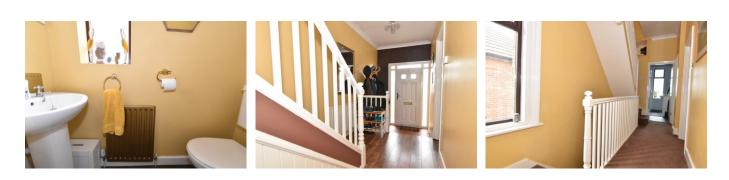

| Entrance Hall        | Composite front door with PVCu double glazed panels to side,<br>part tiled floor, laminate flooring, 2 radiators, understairs<br>cupboard, coved ceiling, stairs to first floor with spindled<br>balustrade.                                                                                                                                                             |  |
|----------------------|--------------------------------------------------------------------------------------------------------------------------------------------------------------------------------------------------------------------------------------------------------------------------------------------------------------------------------------------------------------------------|--|
| Cloakroom            | Low level W.C., hand basin, PVCu double glazed window, radiator, coved ceiling, electric meter cupboard.                                                                                                                                                                                                                                                                 |  |
| Lounge               | 16'1" (4.9m) Into Bay x 11'6" (3.51m) PVCu double glazed window, double radiator, flueless gas fire, coved ceiling .                                                                                                                                                                                                                                                     |  |
| Dining Room          | 11'6" (3.51m) x 10'10" (3.3m) PVCu double glazed window, radiator, laminate flooring, coved ceiling.                                                                                                                                                                                                                                                                     |  |
| Kitchen              | 11'9" (3.58m) x 11'0" (3.35m) 1½ bowl composite sink unit,wall<br>and base cupboards with worksurface over, built in oven and 5<br>ring gas hob with cooker extractor canopy over, plumbing for<br>washing machine, integrated fridge/freezer and dishwasher,<br>PVCu double glazed window and door to garden, ceramic tiled<br>floor, tiled splashbacks, coved ceiling. |  |
| ON THE 1ST FLOOR     |                                                                                                                                                                                                                                                                                                                                                                          |  |
| Landing              | PVCu double glazed window, coved ceiling, spindled balustrade, stairs to 2nd floor.                                                                                                                                                                                                                                                                                      |  |
| Bedroom 2            | 11'11" (3.63m) x 11'1" (3.38m) PVCu double glazed window, double radiator, coved ceiling.                                                                                                                                                                                                                                                                                |  |
| Bedroom 3            | 12'2" (3.71m) x 11'8" (3.56m) PVCu double glazed window, radiator, coved ceiling.                                                                                                                                                                                                                                                                                        |  |
| Bedroom 4            | 12'0" (3.66m) x 11'2" (3.4m) PVCu double glazed window, double radiator, coved ceiling.                                                                                                                                                                                                                                                                                  |  |
| Shower Room          | Modern white suite of double sized shower cubicle, vanity hand basin, low level W.C., PVCu double glazed window, tiled splashbacks, ceramic tiled floor, chrome heated towel rail.                                                                                                                                                                                       |  |
| ON THE 2ND FLOOR     |                                                                                                                                                                                                                                                                                                                                                                          |  |
| Landing              | PVCu double glazed window,                                                                                                                                                                                                                                                                                                                                               |  |
| Bedroom 1            | 15'1" (4.6m) x 12'10" (3.91m) 2 PVCu double glazed windows, radiator, built in cupboard.                                                                                                                                                                                                                                                                                 |  |
| En-Suite Shower Room | Shower cubicle, vanity hand basin, W.C., PVCu double glazed window, aqua panel splashbacks to shower area, ceramic tiled floor.                                                                                                                                                                                                                                          |  |
| OUTSIDE              |                                                                                                                                                                                                                                                                                                                                                                          |  |
| Front Garden         | Brick wall to front, side pedestrian gate, concreted hardstanding to size, double timber gates leading to further gravelled area.                                                                                                                                                                                                                                        |  |