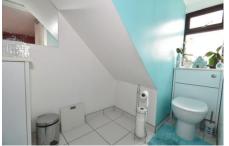

| Entrance Hall        | Composite front door with PVCu double glazed panels to side,<br>part tiled floor, laminate flooring, 2 radiators, understairs<br>cupboard, coved ceiling, stairs to first floor with spindled<br>balustrade.                                                                                                                                                             |  |
|----------------------|--------------------------------------------------------------------------------------------------------------------------------------------------------------------------------------------------------------------------------------------------------------------------------------------------------------------------------------------------------------------------|--|
| Cloakroom            | Low level W.C., hand basin, PVCu double glazed window, radiator, coved ceiling, electric meter cupboard.                                                                                                                                                                                                                                                                 |  |
| Lounge               | 16'1" (4.9m) Into Bay x 11'6" (3.51m) PVCu double glazed window, double radiator, flueless gas fire, coved ceiling .                                                                                                                                                                                                                                                     |  |
| Dining Room          | 11'6" (3.51m) x 10'10" (3.3m) PVCu double glazed window, radiator, laminate flooring, coved ceiling.                                                                                                                                                                                                                                                                     |  |
| Kitchen              | 11'9" (3.58m) x 11'0" (3.35m) 1½ bowl composite sink unit,wall<br>and base cupboards with worksurface over, built in oven and 5<br>ring gas hob with cooker extractor canopy over, plumbing for<br>washing machine, integrated fridge/freezer and dishwasher,<br>PVCu double glazed window and door to garden, ceramic tiled<br>floor, tiled splashbacks, coved ceiling. |  |
| ON THE 1ST FLOOR     |                                                                                                                                                                                                                                                                                                                                                                          |  |
| Landing              | PVCu double glazed window, coved ceiling, spindled balustrade, stairs to 2nd floor.                                                                                                                                                                                                                                                                                      |  |
| Bedroom 2            | 11'11" (3.63m) x 11'1" (3.38m) PVCu double glazed window, double radiator, coved ceiling.                                                                                                                                                                                                                                                                                |  |
| Bedroom 3            | 12'2" (3.71m) x 11'8" (3.56m) PVCu double glazed window, radiator, coved ceiling.                                                                                                                                                                                                                                                                                        |  |
| Bedroom 4            | 12'0" (3.66m) x 11'2" (3.4m) PVCu double glazed window, double radiator, coved ceiling.                                                                                                                                                                                                                                                                                  |  |
| Shower Room          | Modern white suite of double sized shower cubicle, vanity hand basin, low level W.C., PVCu double glazed window, tiled splashbacks, ceramic tiled floor, chrome heated towel rail.                                                                                                                                                                                       |  |
| ON THE 2ND FLOOR     |                                                                                                                                                                                                                                                                                                                                                                          |  |
| Landing              | PVCu double glazed window,                                                                                                                                                                                                                                                                                                                                               |  |
| Bedroom 1            | 15'1" (4.6m) x 12'10" (3.91m) 2 PVCu double glazed windows, radiator, built in cupboard.                                                                                                                                                                                                                                                                                 |  |
| En-Suite Shower Room | Shower cubicle, vanity hand basin, W.C., PVCu double glazed window, aqua panel splashbacks to shower area, ceramic tiled floor.                                                                                                                                                                                                                                          |  |
| OUTSIDE              |                                                                                                                                                                                                                                                                                                                                                                          |  |
| Front Garden         | Brick wall to front, side pedestrian gate, concreted hardstanding to size, double timber gates leading to further gravelled area.                                                                                                                                                                                                                                        |  |