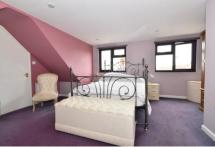

| Entrance Hall        | Composite front door with PVCu double glazed panels to side,<br>part tiled floor, laminate flooring, 2 radiators, understairs<br>cupboard, coved ceiling, stairs to first floor with spindled<br>balustrade.                                                                                                                                                             |  |
|----------------------|--------------------------------------------------------------------------------------------------------------------------------------------------------------------------------------------------------------------------------------------------------------------------------------------------------------------------------------------------------------------------|--|
| Cloakroom            | Low level W.C., hand basin, PVCu double glazed window, radiator, coved ceiling, electric meter cupboard.                                                                                                                                                                                                                                                                 |  |
| Lounge               | 16'1" (4.9m) Into Bay x 11'6" (3.51m) PVCu double glazed window, double radiator, flueless gas fire, coved ceiling .                                                                                                                                                                                                                                                     |  |
| Dining Room          | 11'6" (3.51m) x 10'10" (3.3m) PVCu double glazed window, radiator, laminate flooring, coved ceiling.                                                                                                                                                                                                                                                                     |  |
| Kitchen              | 11'9" (3.58m) x 11'0" (3.35m) 1½ bowl composite sink unit,wall<br>and base cupboards with worksurface over, built in oven and 5<br>ring gas hob with cooker extractor canopy over, plumbing for<br>washing machine, integrated fridge/freezer and dishwasher,<br>PVCu double glazed window and door to garden, ceramic tiled<br>floor, tiled splashbacks, coved ceiling. |  |
| ON THE 1ST FLOOR     |                                                                                                                                                                                                                                                                                                                                                                          |  |
| Landing              | PVCu double glazed window, coved ceiling, spindled balustrade, stairs to 2nd floor.                                                                                                                                                                                                                                                                                      |  |
| Bedroom 2            | 11'11" (3.63m) x 11'1" (3.38m) PVCu double glazed window, double radiator, coved ceiling.                                                                                                                                                                                                                                                                                |  |
| Bedroom 3            | 12'2" (3.71m) x 11'8" (3.56m) PVCu double glazed window, radiator, coved ceiling.                                                                                                                                                                                                                                                                                        |  |
| Bedroom 4            | 12'0" (3.66m) x 11'2" (3.4m) PVCu double glazed window, double radiator, coved ceiling.                                                                                                                                                                                                                                                                                  |  |
| Shower Room          | Modern white suite of double sized shower cubicle, vanity hand basin, low level W.C., PVCu double glazed window, tiled splashbacks, ceramic tiled floor, chrome heated towel rail.                                                                                                                                                                                       |  |
| ON THE 2ND FLOOR     |                                                                                                                                                                                                                                                                                                                                                                          |  |
| Landing              | PVCu double glazed window,                                                                                                                                                                                                                                                                                                                                               |  |
| Bedroom 1            | 15'1" (4.6m) x 12'10" (3.91m) 2 PVCu double glazed windows, radiator, built in cupboard.                                                                                                                                                                                                                                                                                 |  |
| En-Suite Shower Room | Shower cubicle, vanity hand basin, W.C., PVCu double glazed window, aqua panel splashbacks to shower area, ceramic tiled floor.                                                                                                                                                                                                                                          |  |
| OUTSIDE              |                                                                                                                                                                                                                                                                                                                                                                          |  |
| Front Garden         | Brick wall to front, side pedestrian gate, concreted hardstanding to size, double timber gates leading to further gravelled area.                                                                                                                                                                                                                                        |  |