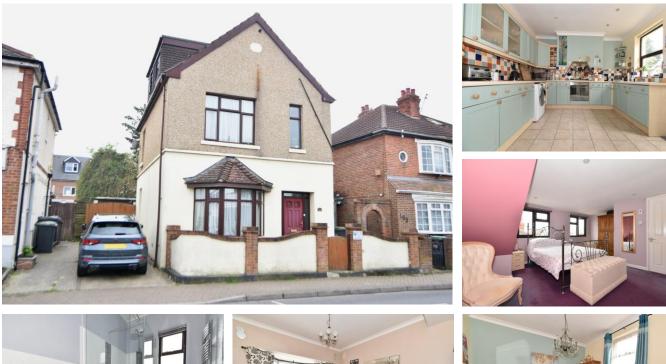

£370,000

Elson Road, Elson, Gosport, Hampshire, PO12 4AA

Spacious Detached House With Extended Accommodation

**Two Reception Rooms** 

Ground Floor Cloakroom & Modern Shower En-Suite Shower Room To Bedroom One Room

## 023 9258 5588

6 Stokesway, Stoke Road, Gosport, Hants, PO12 1PE Email: office@dimon-estate-agents.co.uk Four Bedrooms

7`9 x 11`0 Kitchen En-Suite Shower Room To Bedroom One

Detached Garage In Our Opinion, An Ideal Family Home

| Entrance Hall        | Composite front door with PVCu double glazed panels to side,<br>part tiled floor, laminate flooring, 2 radiators, understairs<br>cupboard, coved ceiling, stairs to first floor with spindled<br>balustrade.                                                                                                                                                             |  |
|----------------------|--------------------------------------------------------------------------------------------------------------------------------------------------------------------------------------------------------------------------------------------------------------------------------------------------------------------------------------------------------------------------|--|
| Cloakroom            | Low level W.C., hand basin, PVCu double glazed window, radiator, coved ceiling, electric meter cupboard.                                                                                                                                                                                                                                                                 |  |
| Lounge               | 16'1" (4.9m) Into Bay x 11'6" (3.51m) PVCu double glazed window, double radiator, flueless gas fire, coved ceiling .                                                                                                                                                                                                                                                     |  |
| Dining Room          | 11'6" (3.51m) x 10'10" (3.3m) PVCu double glazed window, radiator, laminate flooring, coved ceiling.                                                                                                                                                                                                                                                                     |  |
| Kitchen              | 11'9" (3.58m) x 11'0" (3.35m) 1½ bowl composite sink unit,wall<br>and base cupboards with worksurface over, built in oven and 5<br>ring gas hob with cooker extractor canopy over, plumbing for<br>washing machine, integrated fridge/freezer and dishwasher,<br>PVCu double glazed window and door to garden, ceramic tiled<br>floor, tiled splashbacks, coved ceiling. |  |
| ON THE 1ST FLOOR     |                                                                                                                                                                                                                                                                                                                                                                          |  |
| Landing              | PVCu double glazed window, coved ceiling, spindled balustrade, stairs to 2nd floor.                                                                                                                                                                                                                                                                                      |  |
| Bedroom 2            | 11'11" (3.63m) x 11'1" (3.38m) PVCu double glazed window, double radiator, coved ceiling.                                                                                                                                                                                                                                                                                |  |
| Bedroom 3            | 12'2" (3.71m) x 11'8" (3.56m) PVCu double glazed window, radiator, coved ceiling.                                                                                                                                                                                                                                                                                        |  |
| Bedroom 4            | 12'0" (3.66m) x 11'2" (3.4m) PVCu double glazed window, double radiator, coved ceiling.                                                                                                                                                                                                                                                                                  |  |
| Shower Room          | Modern white suite of double sized shower cubicle, vanity hand basin, low level W.C., PVCu double glazed window, tiled splashbacks, ceramic tiled floor, chrome heated towel rail.                                                                                                                                                                                       |  |
| ON THE 2ND FLOOR     |                                                                                                                                                                                                                                                                                                                                                                          |  |
| Landing              | PVCu double glazed window,                                                                                                                                                                                                                                                                                                                                               |  |
| Bedroom 1            | 15'1" (4.6m) x 12'10" (3.91m) 2 PVCu double glazed windows, radiator, built in cupboard.                                                                                                                                                                                                                                                                                 |  |
| En-Suite Shower Room | Shower cubicle, vanity hand basin, W.C., PVCu double glazed window, aqua panel splashbacks to shower area, ceramic tiled floor.                                                                                                                                                                                                                                          |  |
| OUTSIDE              |                                                                                                                                                                                                                                                                                                                                                                          |  |
| Front Garden         | Brick wall to front, side pedestrian gate, concreted hardstanding to size, double timber gates leading to further gravelled area.                                                                                                                                                                                                                                        |  |