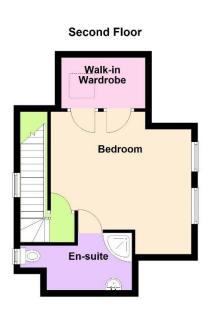

| Entrance Hall        | Composite front door with PVCu double glazed panels to side,<br>part tiled floor, laminate flooring, 2 radiators, understairs<br>cupboard, coved ceiling, stairs to first floor with spindled<br>balustrade.                                                                                                                                                             |  |
|----------------------|--------------------------------------------------------------------------------------------------------------------------------------------------------------------------------------------------------------------------------------------------------------------------------------------------------------------------------------------------------------------------|--|
| Cloakroom            | Low level W.C., hand basin, PVCu double glazed window, radiator, coved ceiling, electric meter cupboard.                                                                                                                                                                                                                                                                 |  |
| Lounge               | 16'1" (4.9m) Into Bay x 11'6" (3.51m) PVCu double glazed window, double radiator, flueless gas fire, coved ceiling .                                                                                                                                                                                                                                                     |  |
| Dining Room          | 11'6" (3.51m) x 10'10" (3.3m) PVCu double glazed window, radiator, laminate flooring, coved ceiling.                                                                                                                                                                                                                                                                     |  |
| Kitchen              | 11'9" (3.58m) x 11'0" (3.35m) 1½ bowl composite sink unit,wall<br>and base cupboards with worksurface over, built in oven and 5<br>ring gas hob with cooker extractor canopy over, plumbing for<br>washing machine, integrated fridge/freezer and dishwasher,<br>PVCu double glazed window and door to garden, ceramic tiled<br>floor, tiled splashbacks, coved ceiling. |  |
| ON THE 1ST FLOOR     |                                                                                                                                                                                                                                                                                                                                                                          |  |
| Landing              | PVCu double glazed window, coved ceiling, spindled balustrade, stairs to 2nd floor.                                                                                                                                                                                                                                                                                      |  |
| Bedroom 2            | 11'11" (3.63m) x 11'1" (3.38m) PVCu double glazed window, double radiator, coved ceiling.                                                                                                                                                                                                                                                                                |  |
| Bedroom 3            | 12'2" (3.71m) x 11'8" (3.56m) PVCu double glazed window, radiator, coved ceiling.                                                                                                                                                                                                                                                                                        |  |
| Bedroom 4            | 12'0" (3.66m) x 11'2" (3.4m) PVCu double glazed window, double radiator, coved ceiling.                                                                                                                                                                                                                                                                                  |  |
| Shower Room          | Modern white suite of double sized shower cubicle, vanity hand basin, low level W.C., PVCu double glazed window, tiled splashbacks, ceramic tiled floor, chrome heated towel rail.                                                                                                                                                                                       |  |
| ON THE 2ND FLOOR     |                                                                                                                                                                                                                                                                                                                                                                          |  |
| Landing              | PVCu double glazed window,                                                                                                                                                                                                                                                                                                                                               |  |
| Bedroom 1            | 15'1" (4.6m) x 12'10" (3.91m) 2 PVCu double glazed windows, radiator, built in cupboard.                                                                                                                                                                                                                                                                                 |  |
| En-Suite Shower Room | Shower cubicle, vanity hand basin, W.C., PVCu double glazed window, aqua panel splashbacks to shower area, ceramic tiled floor.                                                                                                                                                                                                                                          |  |
| OUTSIDE              |                                                                                                                                                                                                                                                                                                                                                                          |  |
| Front Garden         | Brick wall to front, side pedestrian gate, concreted hardstanding to size, double timber gates leading to further gravelled area.                                                                                                                                                                                                                                        |  |