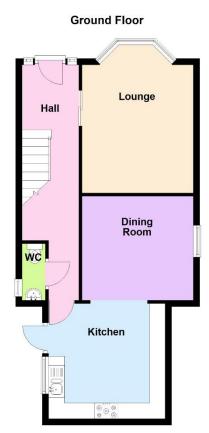

| Entrance Hall        | Composite front door with PVCu double glazed panels to side,<br>part tiled floor, laminate flooring, 2 radiators, understairs<br>cupboard, coved ceiling, stairs to first floor with spindled<br>balustrade.                                                                                                                                                             |  |
|----------------------|--------------------------------------------------------------------------------------------------------------------------------------------------------------------------------------------------------------------------------------------------------------------------------------------------------------------------------------------------------------------------|--|
| Cloakroom            | Low level W.C., hand basin, PVCu double glazed window, radiator, coved ceiling, electric meter cupboard.                                                                                                                                                                                                                                                                 |  |
| Lounge               | 16'1" (4.9m) Into Bay x 11'6" (3.51m) PVCu double glazed window, double radiator, flueless gas fire, coved ceiling .                                                                                                                                                                                                                                                     |  |
| Dining Room          | 11'6" (3.51m) x 10'10" (3.3m) PVCu double glazed window, radiator, laminate flooring, coved ceiling.                                                                                                                                                                                                                                                                     |  |
| Kitchen              | 11'9" (3.58m) x 11'0" (3.35m) 1½ bowl composite sink unit,wall<br>and base cupboards with worksurface over, built in oven and 5<br>ring gas hob with cooker extractor canopy over, plumbing for<br>washing machine, integrated fridge/freezer and dishwasher,<br>PVCu double glazed window and door to garden, ceramic tiled<br>floor, tiled splashbacks, coved ceiling. |  |
| ON THE 1ST FLOOR     |                                                                                                                                                                                                                                                                                                                                                                          |  |
| Landing              | PVCu double glazed window, coved ceiling, spindled balustrade, stairs to 2nd floor.                                                                                                                                                                                                                                                                                      |  |
| Bedroom 2            | 11'11" (3.63m) x 11'1" (3.38m) PVCu double glazed window, double radiator, coved ceiling.                                                                                                                                                                                                                                                                                |  |
| Bedroom 3            | 12'2" (3.71m) x 11'8" (3.56m) PVCu double glazed window, radiator, coved ceiling.                                                                                                                                                                                                                                                                                        |  |
| Bedroom 4            | 12'0" (3.66m) x 11'2" (3.4m) PVCu double glazed window, double radiator, coved ceiling.                                                                                                                                                                                                                                                                                  |  |
| Shower Room          | Modern white suite of double sized shower cubicle, vanity hand basin, low level W.C., PVCu double glazed window, tiled splashbacks, ceramic tiled floor, chrome heated towel rail.                                                                                                                                                                                       |  |
| ON THE 2ND FLOOR     |                                                                                                                                                                                                                                                                                                                                                                          |  |
| Landing              | PVCu double glazed window,                                                                                                                                                                                                                                                                                                                                               |  |
| Bedroom 1            | 15'1" (4.6m) x 12'10" (3.91m) 2 PVCu double glazed windows, radiator, built in cupboard.                                                                                                                                                                                                                                                                                 |  |
| En-Suite Shower Room | Shower cubicle, vanity hand basin, W.C., PVCu double glazed window, aqua panel splashbacks to shower area, ceramic tiled floor.                                                                                                                                                                                                                                          |  |
| OUTSIDE              |                                                                                                                                                                                                                                                                                                                                                                          |  |
| Front Garden         | Brick wall to front, side pedestrian gate, concreted hardstanding to size, double timber gates leading to further gravelled area.                                                                                                                                                                                                                                        |  |