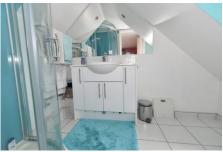

| Entrance Hall        | Composite front door with PVCu double glazed panels to side,<br>part tiled floor, laminate flooring, 2 radiators, understairs<br>cupboard, coved ceiling, stairs to first floor with spindled<br>balustrade.                                                                                                                                                             |  |
|----------------------|--------------------------------------------------------------------------------------------------------------------------------------------------------------------------------------------------------------------------------------------------------------------------------------------------------------------------------------------------------------------------|--|
| Cloakroom            | Low level W.C., hand basin, PVCu double glazed window, radiator, coved ceiling, electric meter cupboard.                                                                                                                                                                                                                                                                 |  |
| Lounge               | 16'1" (4.9m) Into Bay x 11'6" (3.51m) PVCu double glazed window, double radiator, flueless gas fire, coved ceiling .                                                                                                                                                                                                                                                     |  |
| Dining Room          | 11'6" (3.51m) x 10'10" (3.3m) PVCu double glazed window, radiator, laminate flooring, coved ceiling.                                                                                                                                                                                                                                                                     |  |
| Kitchen              | 11'9" (3.58m) x 11'0" (3.35m) 1½ bowl composite sink unit,wall<br>and base cupboards with worksurface over, built in oven and 5<br>ring gas hob with cooker extractor canopy over, plumbing for<br>washing machine, integrated fridge/freezer and dishwasher,<br>PVCu double glazed window and door to garden, ceramic tiled<br>floor, tiled splashbacks, coved ceiling. |  |
| ON THE 1ST FLOOR     |                                                                                                                                                                                                                                                                                                                                                                          |  |
| Landing              | PVCu double glazed window, coved ceiling, spindled balustrade, stairs to 2nd floor.                                                                                                                                                                                                                                                                                      |  |
| Bedroom 2            | 11'11" (3.63m) x 11'1" (3.38m) PVCu double glazed window, double radiator, coved ceiling.                                                                                                                                                                                                                                                                                |  |
| Bedroom 3            | 12'2" (3.71m) x 11'8" (3.56m) PVCu double glazed window, radiator, coved ceiling.                                                                                                                                                                                                                                                                                        |  |
| Bedroom 4            | 12'0" (3.66m) x 11'2" (3.4m) PVCu double glazed window, double radiator, coved ceiling.                                                                                                                                                                                                                                                                                  |  |
| Shower Room          | Modern white suite of double sized shower cubicle, vanity hand basin, low level W.C., PVCu double glazed window, tiled splashbacks, ceramic tiled floor, chrome heated towel rail.                                                                                                                                                                                       |  |
| ON THE 2ND FLOOR     |                                                                                                                                                                                                                                                                                                                                                                          |  |
| Landing              | PVCu double glazed window,                                                                                                                                                                                                                                                                                                                                               |  |
| Bedroom 1            | 15'1" (4.6m) x 12'10" (3.91m) 2 PVCu double glazed windows, radiator, built in cupboard.                                                                                                                                                                                                                                                                                 |  |
| En-Suite Shower Room | Shower cubicle, vanity hand basin, W.C., PVCu double glazed window, aqua panel splashbacks to shower area, ceramic tiled floor.                                                                                                                                                                                                                                          |  |
| OUTSIDE              |                                                                                                                                                                                                                                                                                                                                                                          |  |
| Front Garden         | Brick wall to front, side pedestrian gate, concreted hardstanding to size, double timber gates leading to further gravelled area.                                                                                                                                                                                                                                        |  |