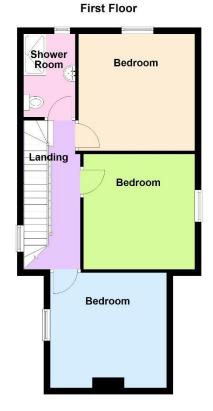

| Entrance Hall        | Composite front door with PVCu double glazed panels to side,<br>part tiled floor, laminate flooring, 2 radiators, understairs<br>cupboard, coved ceiling, stairs to first floor with spindled<br>balustrade.                                                                                                                                                             |  |
|----------------------|--------------------------------------------------------------------------------------------------------------------------------------------------------------------------------------------------------------------------------------------------------------------------------------------------------------------------------------------------------------------------|--|
| Cloakroom            | Low level W.C., hand basin, PVCu double glazed window, radiator, coved ceiling, electric meter cupboard.                                                                                                                                                                                                                                                                 |  |
| Lounge               | 16'1" (4.9m) Into Bay x 11'6" (3.51m) PVCu double glazed window, double radiator, flueless gas fire, coved ceiling .                                                                                                                                                                                                                                                     |  |
| Dining Room          | 11'6" (3.51m) x 10'10" (3.3m) PVCu double glazed window, radiator, laminate flooring, coved ceiling.                                                                                                                                                                                                                                                                     |  |
| Kitchen              | 11'9" (3.58m) x 11'0" (3.35m) 1½ bowl composite sink unit,wall<br>and base cupboards with worksurface over, built in oven and 5<br>ring gas hob with cooker extractor canopy over, plumbing for<br>washing machine, integrated fridge/freezer and dishwasher,<br>PVCu double glazed window and door to garden, ceramic tiled<br>floor, tiled splashbacks, coved ceiling. |  |
| ON THE 1ST FLOOR     |                                                                                                                                                                                                                                                                                                                                                                          |  |
| Landing              | PVCu double glazed window, coved ceiling, spindled balustrade, stairs to 2nd floor.                                                                                                                                                                                                                                                                                      |  |
| Bedroom 2            | 11'11" (3.63m) x 11'1" (3.38m) PVCu double glazed window, double radiator, coved ceiling.                                                                                                                                                                                                                                                                                |  |
| Bedroom 3            | 12'2" (3.71m) x 11'8" (3.56m) PVCu double glazed window, radiator, coved ceiling.                                                                                                                                                                                                                                                                                        |  |
| Bedroom 4            | 12'0" (3.66m) x 11'2" (3.4m) PVCu double glazed window, double radiator, coved ceiling.                                                                                                                                                                                                                                                                                  |  |
| Shower Room          | Modern white suite of double sized shower cubicle, vanity hand basin, low level W.C., PVCu double glazed window, tiled splashbacks, ceramic tiled floor, chrome heated towel rail.                                                                                                                                                                                       |  |
| ON THE 2ND FLOOR     |                                                                                                                                                                                                                                                                                                                                                                          |  |
| Landing              | PVCu double glazed window,                                                                                                                                                                                                                                                                                                                                               |  |
| Bedroom 1            | 15'1" (4.6m) x 12'10" (3.91m) 2 PVCu double glazed windows, radiator, built in cupboard.                                                                                                                                                                                                                                                                                 |  |
| En-Suite Shower Room | Shower cubicle, vanity hand basin, W.C., PVCu double glazed window, aqua panel splashbacks to shower area, ceramic tiled floor.                                                                                                                                                                                                                                          |  |
| OUTSIDE              |                                                                                                                                                                                                                                                                                                                                                                          |  |
| Front Garden         | Brick wall to front, side pedestrian gate, concreted hardstanding to size, double timber gates leading to further gravelled area.                                                                                                                                                                                                                                        |  |