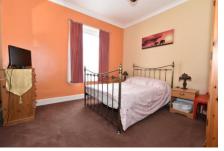

| Entrance Hall        | Composite front door with PVCu double glazed panels to side,<br>part tiled floor, laminate flooring, 2 radiators, understairs<br>cupboard, coved ceiling, stairs to first floor with spindled<br>balustrade.                                                                                                                                                             |  |
|----------------------|--------------------------------------------------------------------------------------------------------------------------------------------------------------------------------------------------------------------------------------------------------------------------------------------------------------------------------------------------------------------------|--|
| Cloakroom            | Low level W.C., hand basin, PVCu double glazed window, radiator, coved ceiling, electric meter cupboard.                                                                                                                                                                                                                                                                 |  |
| Lounge               | 16'1" (4.9m) Into Bay x 11'6" (3.51m) PVCu double glazed window, double radiator, flueless gas fire, coved ceiling .                                                                                                                                                                                                                                                     |  |
| Dining Room          | 11'6" (3.51m) x 10'10" (3.3m) PVCu double glazed window, radiator, laminate flooring, coved ceiling.                                                                                                                                                                                                                                                                     |  |
| Kitchen              | 11'9" (3.58m) x 11'0" (3.35m) 1½ bowl composite sink unit,wall<br>and base cupboards with worksurface over, built in oven and 5<br>ring gas hob with cooker extractor canopy over, plumbing for<br>washing machine, integrated fridge/freezer and dishwasher,<br>PVCu double glazed window and door to garden, ceramic tiled<br>floor, tiled splashbacks, coved ceiling. |  |
| ON THE 1ST FLOOR     |                                                                                                                                                                                                                                                                                                                                                                          |  |
| Landing              | PVCu double glazed window, coved ceiling, spindled balustrade, stairs to 2nd floor.                                                                                                                                                                                                                                                                                      |  |
| Bedroom 2            | 11'11" (3.63m) x 11'1" (3.38m) PVCu double glazed window, double radiator, coved ceiling.                                                                                                                                                                                                                                                                                |  |
| Bedroom 3            | 12'2" (3.71m) x 11'8" (3.56m) PVCu double glazed window, radiator, coved ceiling.                                                                                                                                                                                                                                                                                        |  |
| Bedroom 4            | 12'0" (3.66m) x 11'2" (3.4m) PVCu double glazed window, double radiator, coved ceiling.                                                                                                                                                                                                                                                                                  |  |
| Shower Room          | Modern white suite of double sized shower cubicle, vanity hand basin, low level W.C., PVCu double glazed window, tiled splashbacks, ceramic tiled floor, chrome heated towel rail.                                                                                                                                                                                       |  |
| ON THE 2ND FLOOR     |                                                                                                                                                                                                                                                                                                                                                                          |  |
| Landing              | PVCu double glazed window,                                                                                                                                                                                                                                                                                                                                               |  |
| Bedroom 1            | 15'1" (4.6m) x 12'10" (3.91m) 2 PVCu double glazed windows, radiator, built in cupboard.                                                                                                                                                                                                                                                                                 |  |
| En-Suite Shower Room | Shower cubicle, vanity hand basin, W.C., PVCu double glazed window, aqua panel splashbacks to shower area, ceramic tiled floor.                                                                                                                                                                                                                                          |  |
| OUTSIDE              |                                                                                                                                                                                                                                                                                                                                                                          |  |
| Front Garden         | Brick wall to front, side pedestrian gate, concreted hardstanding to size, double timber gates leading to further gravelled area.                                                                                                                                                                                                                                        |  |