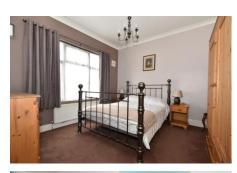

| Entrance Hall        | Composite front door with PVCu double glazed panels to side,<br>part tiled floor, laminate flooring, 2 radiators, understairs<br>cupboard, coved ceiling, stairs to first floor with spindled<br>balustrade.                                                                                                                                                             |  |
|----------------------|--------------------------------------------------------------------------------------------------------------------------------------------------------------------------------------------------------------------------------------------------------------------------------------------------------------------------------------------------------------------------|--|
| Cloakroom            | Low level W.C., hand basin, PVCu double glazed window, radiator, coved ceiling, electric meter cupboard.                                                                                                                                                                                                                                                                 |  |
| Lounge               | 16'1" (4.9m) Into Bay x 11'6" (3.51m) PVCu double glazed window, double radiator, flueless gas fire, coved ceiling .                                                                                                                                                                                                                                                     |  |
| Dining Room          | 11'6" (3.51m) x 10'10" (3.3m) PVCu double glazed window, radiator, laminate flooring, coved ceiling.                                                                                                                                                                                                                                                                     |  |
| Kitchen              | 11'9" (3.58m) x 11'0" (3.35m) 1½ bowl composite sink unit,wall<br>and base cupboards with worksurface over, built in oven and 5<br>ring gas hob with cooker extractor canopy over, plumbing for<br>washing machine, integrated fridge/freezer and dishwasher,<br>PVCu double glazed window and door to garden, ceramic tiled<br>floor, tiled splashbacks, coved ceiling. |  |
| ON THE 1ST FLOOR     |                                                                                                                                                                                                                                                                                                                                                                          |  |
| Landing              | PVCu double glazed window, coved ceiling, spindled balustrade, stairs to 2nd floor.                                                                                                                                                                                                                                                                                      |  |
| Bedroom 2            | 11'11" (3.63m) x 11'1" (3.38m) PVCu double glazed window, double radiator, coved ceiling.                                                                                                                                                                                                                                                                                |  |
| Bedroom 3            | 12'2" (3.71m) x 11'8" (3.56m) PVCu double glazed window, radiator, coved ceiling.                                                                                                                                                                                                                                                                                        |  |
| Bedroom 4            | 12'0" (3.66m) x 11'2" (3.4m) PVCu double glazed window, double radiator, coved ceiling.                                                                                                                                                                                                                                                                                  |  |
| Shower Room          | Modern white suite of double sized shower cubicle, vanity hand basin, low level W.C., PVCu double glazed window, tiled splashbacks, ceramic tiled floor, chrome heated towel rail.                                                                                                                                                                                       |  |
| ON THE 2ND FLOOR     |                                                                                                                                                                                                                                                                                                                                                                          |  |
| Landing              | PVCu double glazed window,                                                                                                                                                                                                                                                                                                                                               |  |
| Bedroom 1            | 15'1" (4.6m) x 12'10" (3.91m) 2 PVCu double glazed windows, radiator, built in cupboard.                                                                                                                                                                                                                                                                                 |  |
| En-Suite Shower Room | Shower cubicle, vanity hand basin, W.C., PVCu double glazed window, aqua panel splashbacks to shower area, ceramic tiled floor.                                                                                                                                                                                                                                          |  |
| OUTSIDE              |                                                                                                                                                                                                                                                                                                                                                                          |  |
| Front Garden         | Brick wall to front, side pedestrian gate, concreted hardstanding to size, double timber gates leading to further gravelled area.                                                                                                                                                                                                                                        |  |