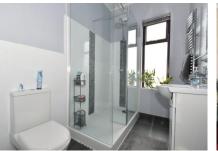

| Entrance Hall        | Composite front door with PVCu double glazed panels to side,<br>part tiled floor, laminate flooring, 2 radiators, understairs<br>cupboard, coved ceiling, stairs to first floor with spindled<br>balustrade.                                                                                                                                                             |  |
|----------------------|--------------------------------------------------------------------------------------------------------------------------------------------------------------------------------------------------------------------------------------------------------------------------------------------------------------------------------------------------------------------------|--|
| Cloakroom            | Low level W.C., hand basin, PVCu double glazed window, radiator, coved ceiling, electric meter cupboard.                                                                                                                                                                                                                                                                 |  |
| Lounge               | 16'1" (4.9m) Into Bay x 11'6" (3.51m) PVCu double glazed window, double radiator, flueless gas fire, coved ceiling .                                                                                                                                                                                                                                                     |  |
| Dining Room          | 11'6" (3.51m) x 10'10" (3.3m) PVCu double glazed window, radiator, laminate flooring, coved ceiling.                                                                                                                                                                                                                                                                     |  |
| Kitchen              | 11'9" (3.58m) x 11'0" (3.35m) 1½ bowl composite sink unit,wall<br>and base cupboards with worksurface over, built in oven and 5<br>ring gas hob with cooker extractor canopy over, plumbing for<br>washing machine, integrated fridge/freezer and dishwasher,<br>PVCu double glazed window and door to garden, ceramic tiled<br>floor, tiled splashbacks, coved ceiling. |  |
| ON THE 1ST FLOOR     |                                                                                                                                                                                                                                                                                                                                                                          |  |
| Landing              | PVCu double glazed window, coved ceiling, spindled balustrade, stairs to 2nd floor.                                                                                                                                                                                                                                                                                      |  |
| Bedroom 2            | 11'11" (3.63m) x 11'1" (3.38m) PVCu double glazed window, double radiator, coved ceiling.                                                                                                                                                                                                                                                                                |  |
| Bedroom 3            | 12'2" (3.71m) x 11'8" (3.56m) PVCu double glazed window, radiator, coved ceiling.                                                                                                                                                                                                                                                                                        |  |
| Bedroom 4            | 12'0" (3.66m) x 11'2" (3.4m) PVCu double glazed window, double radiator, coved ceiling.                                                                                                                                                                                                                                                                                  |  |
| Shower Room          | Modern white suite of double sized shower cubicle, vanity hand basin, low level W.C., PVCu double glazed window, tiled splashbacks, ceramic tiled floor, chrome heated towel rail.                                                                                                                                                                                       |  |
| ON THE 2ND FLOOR     |                                                                                                                                                                                                                                                                                                                                                                          |  |
| Landing              | PVCu double glazed window,                                                                                                                                                                                                                                                                                                                                               |  |
| Bedroom 1            | 15'1" (4.6m) x 12'10" (3.91m) 2 PVCu double glazed windows, radiator, built in cupboard.                                                                                                                                                                                                                                                                                 |  |
| En-Suite Shower Room | Shower cubicle, vanity hand basin, W.C., PVCu double glazed window, aqua panel splashbacks to shower area, ceramic tiled floor.                                                                                                                                                                                                                                          |  |
| OUTSIDE              |                                                                                                                                                                                                                                                                                                                                                                          |  |
| Front Garden         | Brick wall to front, side pedestrian gate, concreted hardstanding to size, double timber gates leading to further gravelled area.                                                                                                                                                                                                                                        |  |