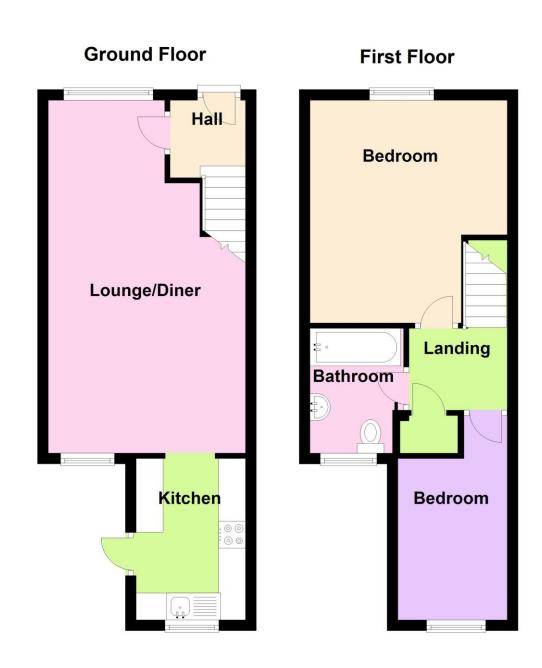

| Entrance Hall              | Composite front door, double radiator, stairs to first floor, laminate flooring, coved ceiling.                                                                                                                                                                                                                 |  |
|----------------------------|-----------------------------------------------------------------------------------------------------------------------------------------------------------------------------------------------------------------------------------------------------------------------------------------------------------------|--|
| Lounge                     | 21'6" (6.55m) x 11'10" (3.61m) 2 PVCu double glazed windows, 2 radiators, laminate flooring, coved ceiling, archway to:                                                                                                                                                                                         |  |
| Kitchen                    | 9'8" (2.95m) x 6'8" (2.03m) Single drainer stainless steel sink<br>unit, white fronted wall and base units with worksurface over,<br>gas cooker point, plumbing for washing machine, space for<br>fridge and freezer, tiled splashbacks, PVCu double glazed<br>window and door to outside, ceramic tiled floor. |  |
| ON THE 1ST FLOOR           |                                                                                                                                                                                                                                                                                                                 |  |
| Landing                    | Airing cupboard with wall mounted Glow Worm gas central heating boiler, access to loft space.                                                                                                                                                                                                                   |  |
| Bedroom 1                  | 13'8" (4.17m) x 11'11" (3.63m) Max PVCu double glazed window, radiator, coved ceiling.                                                                                                                                                                                                                          |  |
| Bedroom 2                  | 9'5" (2.87m) Plus Recess x 6'8" (2.03m) PVCu double glazed window, radiator, coved ceiling.                                                                                                                                                                                                                     |  |
| Bathroom                   | 7'7" (2.31m) x 5'8" (1.73m) White suite of panelled bath with mixer tap and shower attachments, shower screen, pedestal hand basin, low level W.C., 1/2 tiled walls, PVCu double glazed window, radiator, coved ceiling.                                                                                        |  |
| OUTSIDE                    |                                                                                                                                                                                                                                                                                                                 |  |
| Rear Garden                | Paved with side gate.                                                                                                                                                                                                                                                                                           |  |
| Allocated Parking<br>Space | Located nearby.                                                                                                                                                                                                                                                                                                 |  |
| Services                   | We understand that this property is connected to mains gas, electric, water and sewage.                                                                                                                                                                                                                         |  |
| Tenure                     | Freehold.                                                                                                                                                                                                                                                                                                       |  |
| Council Tax                | Band B.                                                                                                                                                                                                                                                                                                         |  |
| Property Information       | For information on broadband speed and mobile phone coverage for this property visit: https://checker.ofcom.org.uk                                                                                                                                                                                              |  |