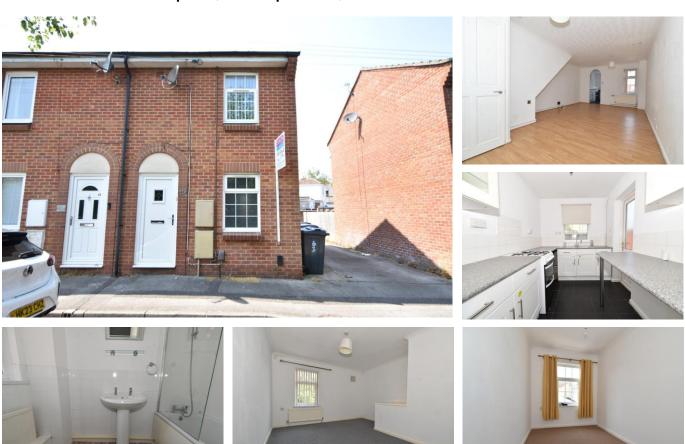

St Anns Crescent, Gosport, Hampshire, PO12 3JS £199,950

End Of Terraced House Lounge / Dining Room PVCu Double Glazing Kitchen With White Fronted Units In Our Opinion, An Ideal First Time Purchase Or Buy To Let Two Bedrooms First Floor Bathroom With Window Gas Central Heating Allocated Parking No Forward Chain

| Entrance Hall              | Composite front door, double radiator, stairs to first floor, laminate flooring, coved ceiling.                                                                                                                                                                                                                 |  |
|----------------------------|-----------------------------------------------------------------------------------------------------------------------------------------------------------------------------------------------------------------------------------------------------------------------------------------------------------------|--|
| Lounge                     | 21'6" (6.55m) x 11'10" (3.61m) 2 PVCu double glazed windows, 2 radiators, laminate flooring, coved ceiling, archway to:                                                                                                                                                                                         |  |
| Kitchen                    | 9'8" (2.95m) x 6'8" (2.03m) Single drainer stainless steel sink<br>unit, white fronted wall and base units with worksurface over,<br>gas cooker point, plumbing for washing machine, space for<br>fridge and freezer, tiled splashbacks, PVCu double glazed<br>window and door to outside, ceramic tiled floor. |  |
| ON THE 1ST FLOOR           |                                                                                                                                                                                                                                                                                                                 |  |
| Landing                    | Airing cupboard with wall mounted Glow Worm gas central heating boiler, access to loft space.                                                                                                                                                                                                                   |  |
| Bedroom 1                  | 13'8" (4.17m) x 11'11" (3.63m) Max PVCu double glazed window, radiator, coved ceiling.                                                                                                                                                                                                                          |  |
| Bedroom 2                  | 9'5" (2.87m) Plus Recess x 6'8" (2.03m) PVCu double glazed window, radiator, coved ceiling.                                                                                                                                                                                                                     |  |
| Bathroom                   | 7'7" (2.31m) x 5'8" (1.73m) White suite of panelled bath with mixer tap and shower attachments, shower screen, pedestal hand basin, low level W.C., 1/2 tiled walls, PVCu double glazed window, radiator, coved ceiling.                                                                                        |  |
| OUTSIDE                    |                                                                                                                                                                                                                                                                                                                 |  |
| Rear Garden                | Paved with side gate.                                                                                                                                                                                                                                                                                           |  |
| Allocated Parking<br>Space | Located nearby.                                                                                                                                                                                                                                                                                                 |  |
| Services                   | We understand that this property is connected to mains gas, electric, water and sewage.                                                                                                                                                                                                                         |  |
| Tenure                     | Freehold.                                                                                                                                                                                                                                                                                                       |  |
| Council Tax                | Band B.                                                                                                                                                                                                                                                                                                         |  |
| Property Information       | For information on broadband speed and mobile phone coverage for this property visit: https://checker.ofcom.org.uk                                                                                                                                                                                              |  |