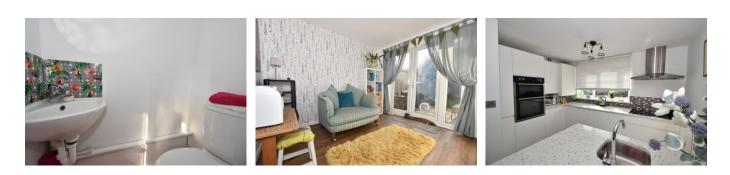

www.GosportProperty.com

SELLING YOUR OWN PROPERTY IN GOSPORT? WE ARE A FAMILY RUN BUSINESS SELLING HOMES IN GOSPORT FOR 55 YEARS AND WOULD WELCOME THE OPPORTUNITY TO BE CHOSEN AS YOUR ESTATE AGENT

| Entrance Hall         | Composite front door with glazed panel, radiator, understairs storage cupboard, Georgian style glazed door to:                                                                                                                                                                                                                                            |  |
|-----------------------|-----------------------------------------------------------------------------------------------------------------------------------------------------------------------------------------------------------------------------------------------------------------------------------------------------------------------------------------------------------|--|
| Bedroom 3 / Snug      | 9'11" (3.02m) x 8'5" (2.57m) Plus Recess Tall standing radiator, PVCu double glazed French doors with window to side.                                                                                                                                                                                                                                     |  |
| Utility Cupboard off  | With plumbing for washing machine and shelf.                                                                                                                                                                                                                                                                                                              |  |
| Cloakroom             | Low level WC., corner hand basin, tiled splashbacks, extractor fan.                                                                                                                                                                                                                                                                                       |  |
| ON THE 1ST FLOOR      |                                                                                                                                                                                                                                                                                                                                                           |  |
| Landing               | Georgian style glazed door to:                                                                                                                                                                                                                                                                                                                            |  |
| Open Plan Living Area |                                                                                                                                                                                                                                                                                                                                                           |  |
| Lounge / Dining Area  | 24'0" (7.32m) x 11'2" (3.4m) narrowing to 7`10 (2.39m), PVCu double glazed French doors with windows adjacent, Juliette balcony, 2 tall standing radiators, coved ceiling, stairs to first floor.                                                                                                                                                         |  |
| Kitchen Area          | 11'2" (3.4m) x 6'11" (2.11m) Single bowl sink unit, white fronted wall and base units with worksurface over, built in double oven and electric hob with cooker extractor canopy over, integrated fridge and freezer, integrated dishwasher, wall mounted gas central heating boiler concealed within cupboard, PVCu double glazed window, quartz worktop. |  |
| ON THE 2ND FLOOR      |                                                                                                                                                                                                                                                                                                                                                           |  |
| Landing               |                                                                                                                                                                                                                                                                                                                                                           |  |
| Bedroom 1             | 12'5" (3.78m) x 11'0" (3.35m) PVCu double glazed window, radiator.                                                                                                                                                                                                                                                                                        |  |
| Bedroom 2             | 11'1" (3.38m) x 7'1" (2.16m) PVCu double glazed window, radiator.                                                                                                                                                                                                                                                                                         |  |
| Bathroom              | 10'9" (3.28m) x 5'4" (1.63m) 4 piece white suite of panelled<br>bath with mixer tap, vanity hand basin with cupboard under,<br>low level W.C. with concealed cistern, separate shower cubicle<br>with Triton shower, tiled walls, chrome heated towel rail, 2<br>Velux windows.                                                                           |  |
| OUTSIDE               |                                                                                                                                                                                                                                                                                                                                                           |  |
| Frotn Garden          | With resin driveway leading to:                                                                                                                                                                                                                                                                                                                           |  |
| Integral Garage       | With cantilever door, power and light.                                                                                                                                                                                                                                                                                                                    |  |
| Rear Garden           | Of sunny aspect with patio, lawn and flower borders, rear pedestrian gate.                                                                                                                                                                                                                                                                                |  |