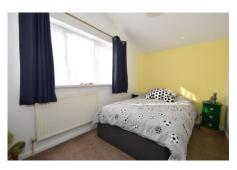

www.GosportProperty.com

SELLING YOUR OWN PROPERTY IN GOSPORT? WE ARE A FAMILY RUN BUSINESS SELLING HOMES IN GOSPORT FOR 55 YEARS AND WOULD WELCOME THE OPPORTUNITY TO BE CHOSEN AS YOUR ESTATE AGENT

| Entrance Hall         | Composite front door with glazed panel, radiator, understairs storage cupboard, Georgian style glazed door to:                                                                                                                                                                                                                                            |  |
|-----------------------|-----------------------------------------------------------------------------------------------------------------------------------------------------------------------------------------------------------------------------------------------------------------------------------------------------------------------------------------------------------|--|
| Bedroom 3 / Snug      | 9'11" (3.02m) x 8'5" (2.57m) Plus Recess Tall standing radiator, PVCu double glazed French doors with window to side.                                                                                                                                                                                                                                     |  |
| Utility Cupboard off  | With plumbing for washing machine and shelf.                                                                                                                                                                                                                                                                                                              |  |
| Cloakroom             | Low level WC., corner hand basin, tiled splashbacks, extractor fan.                                                                                                                                                                                                                                                                                       |  |
| ON THE 1ST FLOOR      |                                                                                                                                                                                                                                                                                                                                                           |  |
| Landing               | Georgian style glazed door to:                                                                                                                                                                                                                                                                                                                            |  |
| Open Plan Living Area |                                                                                                                                                                                                                                                                                                                                                           |  |
| Lounge / Dining Area  | 24'0" (7.32m) x 11'2" (3.4m) narrowing to 7`10 (2.39m), PVCu double glazed French doors with windows adjacent, Juliette balcony, 2 tall standing radiators, coved ceiling, stairs to first floor.                                                                                                                                                         |  |
| Kitchen Area          | 11'2" (3.4m) x 6'11" (2.11m) Single bowl sink unit, white fronted wall and base units with worksurface over, built in double oven and electric hob with cooker extractor canopy over, integrated fridge and freezer, integrated dishwasher, wall mounted gas central heating boiler concealed within cupboard, PVCu double glazed window, quartz worktop. |  |
| ON THE 2ND FLOOR      |                                                                                                                                                                                                                                                                                                                                                           |  |
| Landing               |                                                                                                                                                                                                                                                                                                                                                           |  |
| Bedroom 1             | 12'5" (3.78m) x 11'0" (3.35m) PVCu double glazed window, radiator.                                                                                                                                                                                                                                                                                        |  |
| Bedroom 2             | 11'1" (3.38m) x 7'1" (2.16m) PVCu double glazed window, radiator.                                                                                                                                                                                                                                                                                         |  |
| Bathroom              | 10'9" (3.28m) x 5'4" (1.63m) 4 piece white suite of panelled<br>bath with mixer tap, vanity hand basin with cupboard under,<br>low level W.C. with concealed cistern, separate shower cubicle<br>with Triton shower, tiled walls, chrome heated towel rail, 2<br>Velux windows.                                                                           |  |
| OUTSIDE               |                                                                                                                                                                                                                                                                                                                                                           |  |
| Frotn Garden          | With resin driveway leading to:                                                                                                                                                                                                                                                                                                                           |  |
| Integral Garage       | With cantilever door, power and light.                                                                                                                                                                                                                                                                                                                    |  |
| Rear Garden           | Of sunny aspect with patio, lawn and flower borders, rear pedestrian gate.                                                                                                                                                                                                                                                                                |  |