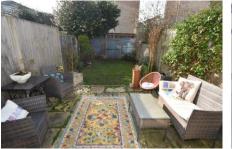

www.GosportProperty.com

SELLING YOUR OWN PROPERTY IN GOSPORT? WE ARE A FAMILY RUN BUSINESS SELLING HOMES IN GOSPORT FOR 55 YEARS AND WOULD WELCOME THE OPPORTUNITY TO BE CHOSEN AS YOUR ESTATE AGENT

| Entrance Hall         | Composite front door with glazed panel, radiator, understairs storage cupboard, Georgian style glazed door to:                                                                                                                                                                                                                                            |  |
|-----------------------|-----------------------------------------------------------------------------------------------------------------------------------------------------------------------------------------------------------------------------------------------------------------------------------------------------------------------------------------------------------|--|
| Bedroom 3 / Snug      | 9'11" (3.02m) x 8'5" (2.57m) Plus Recess Tall standing radiator, PVCu double glazed French doors with window to side.                                                                                                                                                                                                                                     |  |
| Utility Cupboard off  | With plumbing for washing machine and shelf.                                                                                                                                                                                                                                                                                                              |  |
| Cloakroom             | Low level WC., corner hand basin, tiled splashbacks, extractor fan.                                                                                                                                                                                                                                                                                       |  |
| ON THE 1ST FLOOR      |                                                                                                                                                                                                                                                                                                                                                           |  |
| Landing               | Georgian style glazed door to:                                                                                                                                                                                                                                                                                                                            |  |
| Open Plan Living Area |                                                                                                                                                                                                                                                                                                                                                           |  |
| Lounge / Dining Area  | 24'0" (7.32m) x 11'2" (3.4m) narrowing to 7`10 (2.39m), PVCu double glazed French doors with windows adjacent, Juliette balcony, 2 tall standing radiators, coved ceiling, stairs to first floor.                                                                                                                                                         |  |
| Kitchen Area          | 11'2" (3.4m) x 6'11" (2.11m) Single bowl sink unit, white fronted wall and base units with worksurface over, built in double oven and electric hob with cooker extractor canopy over, integrated fridge and freezer, integrated dishwasher, wall mounted gas central heating boiler concealed within cupboard, PVCu double glazed window, quartz worktop. |  |
| ON THE 2ND FLOOR      |                                                                                                                                                                                                                                                                                                                                                           |  |
| Landing               |                                                                                                                                                                                                                                                                                                                                                           |  |
| Bedroom 1             | 12'5" (3.78m) x 11'0" (3.35m) PVCu double glazed window, radiator.                                                                                                                                                                                                                                                                                        |  |
| Bedroom 2             | 11'1" (3.38m) x 7'1" (2.16m) PVCu double glazed window, radiator.                                                                                                                                                                                                                                                                                         |  |
| Bathroom              | 10'9" (3.28m) x 5'4" (1.63m) 4 piece white suite of panelled<br>bath with mixer tap, vanity hand basin with cupboard under,<br>low level W.C. with concealed cistern, separate shower cubicle<br>with Triton shower, tiled walls, chrome heated towel rail, 2<br>Velux windows.                                                                           |  |
| OUTSIDE               |                                                                                                                                                                                                                                                                                                                                                           |  |
| Frotn Garden          | With resin driveway leading to:                                                                                                                                                                                                                                                                                                                           |  |
| Integral Garage       | With cantilever door, power and light.                                                                                                                                                                                                                                                                                                                    |  |
| Rear Garden           | Of sunny aspect with patio, lawn and flower borders, rear pedestrian gate.                                                                                                                                                                                                                                                                                |  |