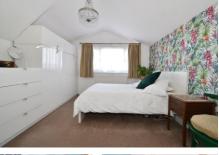

www.GosportProperty.com

SELLING YOUR OWN PROPERTY IN GOSPORT? WE ARE A FAMILY RUN BUSINESS SELLING HOMES IN GOSPORT FOR 55 YEARS AND WOULD WELCOME THE OPPORTUNITY TO BE CHOSEN AS YOUR ESTATE AGENT

| Entrance Hall         | Composite front door with glazed panel, radiator, understairs storage cupboard, Georgian style glazed door to:                                                                                                                                                                                                                                            |  |
|-----------------------|-----------------------------------------------------------------------------------------------------------------------------------------------------------------------------------------------------------------------------------------------------------------------------------------------------------------------------------------------------------|--|
| Bedroom 3 / Snug      | 9'11" (3.02m) x 8'5" (2.57m) Plus Recess Tall standing radiator, PVCu double glazed French doors with window to side.                                                                                                                                                                                                                                     |  |
| Utility Cupboard off  | With plumbing for washing machine and shelf.                                                                                                                                                                                                                                                                                                              |  |
| Cloakroom             | Low level WC., corner hand basin, tiled splashbacks, extractor fan.                                                                                                                                                                                                                                                                                       |  |
| ON THE 1ST FLOOR      |                                                                                                                                                                                                                                                                                                                                                           |  |
| Landing               | Georgian style glazed door to:                                                                                                                                                                                                                                                                                                                            |  |
| Open Plan Living Area |                                                                                                                                                                                                                                                                                                                                                           |  |
| Lounge / Dining Area  | 24'0" (7.32m) x 11'2" (3.4m) narrowing to 7`10 (2.39m), PVCu double glazed French doors with windows adjacent, Juliette balcony, 2 tall standing radiators, coved ceiling, stairs to first floor.                                                                                                                                                         |  |
| Kitchen Area          | 11'2" (3.4m) x 6'11" (2.11m) Single bowl sink unit, white fronted wall and base units with worksurface over, built in double oven and electric hob with cooker extractor canopy over, integrated fridge and freezer, integrated dishwasher, wall mounted gas central heating boiler concealed within cupboard, PVCu double glazed window, quartz worktop. |  |
| ON THE 2ND FLOOR      |                                                                                                                                                                                                                                                                                                                                                           |  |
| Landing               |                                                                                                                                                                                                                                                                                                                                                           |  |
| Bedroom 1             | 12'5" (3.78m) x 11'0" (3.35m) PVCu double glazed window, radiator.                                                                                                                                                                                                                                                                                        |  |
| Bedroom 2             | 11'1" (3.38m) x 7'1" (2.16m) PVCu double glazed window, radiator.                                                                                                                                                                                                                                                                                         |  |
| Bathroom              | 10'9" (3.28m) x 5'4" (1.63m) 4 piece white suite of panelled<br>bath with mixer tap, vanity hand basin with cupboard under,<br>low level W.C. with concealed cistern, separate shower cubicle<br>with Triton shower, tiled walls, chrome heated towel rail, 2<br>Velux windows.                                                                           |  |
| OUTSIDE               |                                                                                                                                                                                                                                                                                                                                                           |  |
| Frotn Garden          | With resin driveway leading to:                                                                                                                                                                                                                                                                                                                           |  |
| Integral Garage       | With cantilever door, power and light.                                                                                                                                                                                                                                                                                                                    |  |
| Rear Garden           | Of sunny aspect with patio, lawn and flower borders, rear pedestrian gate.                                                                                                                                                                                                                                                                                |  |