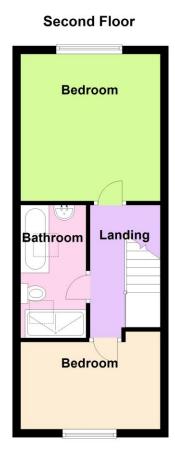

www.GosportProperty.com

SELLING YOUR OWN PROPERTY IN GOSPORT? WE ARE A FAMILY RUN BUSINESS SELLING HOMES IN GOSPORT FOR 55 YEARS AND WOULD WELCOME THE OPPORTUNITY TO BE CHOSEN AS YOUR ESTATE AGENT

| Entrance Hall         | Composite front door with glazed panel, radiator, understairs storage cupboard, Georgian style glazed door to:                                                                                                                                                                                                                                            |  |
|-----------------------|-----------------------------------------------------------------------------------------------------------------------------------------------------------------------------------------------------------------------------------------------------------------------------------------------------------------------------------------------------------|--|
| Bedroom 3 / Snug      | 9'11" (3.02m) x 8'5" (2.57m) Plus Recess Tall standing radiator, PVCu double glazed French doors with window to side.                                                                                                                                                                                                                                     |  |
| Utility Cupboard off  | With plumbing for washing machine and shelf.                                                                                                                                                                                                                                                                                                              |  |
| Cloakroom             | Low level WC., corner hand basin, tiled splashbacks, extractor fan.                                                                                                                                                                                                                                                                                       |  |
| ON THE 1ST FLOOR      |                                                                                                                                                                                                                                                                                                                                                           |  |
| Landing               | Georgian style glazed door to:                                                                                                                                                                                                                                                                                                                            |  |
| Open Plan Living Area |                                                                                                                                                                                                                                                                                                                                                           |  |
| Lounge / Dining Area  | 24'0" (7.32m) x 11'2" (3.4m) narrowing to 7`10 (2.39m), PVCu double glazed French doors with windows adjacent, Juliette balcony, 2 tall standing radiators, coved ceiling, stairs to first floor.                                                                                                                                                         |  |
| Kitchen Area          | 11'2" (3.4m) x 6'11" (2.11m) Single bowl sink unit, white fronted wall and base units with worksurface over, built in double oven and electric hob with cooker extractor canopy over, integrated fridge and freezer, integrated dishwasher, wall mounted gas central heating boiler concealed within cupboard, PVCu double glazed window, quartz worktop. |  |
| ON THE 2ND FLOOR      |                                                                                                                                                                                                                                                                                                                                                           |  |
| Landing               |                                                                                                                                                                                                                                                                                                                                                           |  |
| Bedroom 1             | 12'5" (3.78m) x 11'0" (3.35m) PVCu double glazed window, radiator.                                                                                                                                                                                                                                                                                        |  |
| Bedroom 2             | 11'1" (3.38m) x 7'1" (2.16m) PVCu double glazed window, radiator.                                                                                                                                                                                                                                                                                         |  |
| Bathroom              | 10'9" (3.28m) x 5'4" (1.63m) 4 piece white suite of panelled<br>bath with mixer tap, vanity hand basin with cupboard under,<br>low level W.C. with concealed cistern, separate shower cubicle<br>with Triton shower, tiled walls, chrome heated towel rail, 2<br>Velux windows.                                                                           |  |
| OUTSIDE               |                                                                                                                                                                                                                                                                                                                                                           |  |
| Frotn Garden          | With resin driveway leading to:                                                                                                                                                                                                                                                                                                                           |  |
| Integral Garage       | With cantilever door, power and light.                                                                                                                                                                                                                                                                                                                    |  |
| Rear Garden           | Of sunny aspect with patio, lawn and flower borders, rear pedestrian gate.                                                                                                                                                                                                                                                                                |  |