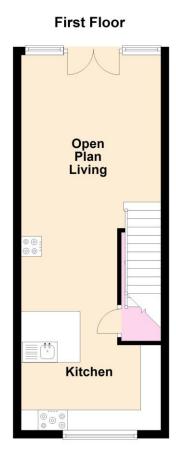

www.GosportProperty.com

SELLING YOUR OWN PROPERTY IN GOSPORT? WE ARE A FAMILY RUN BUSINESS SELLING HOMES IN GOSPORT FOR 55 YEARS AND WOULD WELCOME THE OPPORTUNITY TO BE CHOSEN AS YOUR ESTATE AGENT

| Entrance Hall         | Composite front door with glazed panel, radiator, understairs storage cupboard, Georgian style glazed door to:                                                                                                                                                                                                                                            |  |
|-----------------------|-----------------------------------------------------------------------------------------------------------------------------------------------------------------------------------------------------------------------------------------------------------------------------------------------------------------------------------------------------------|--|
| Bedroom 3 / Snug      | 9'11" (3.02m) x 8'5" (2.57m) Plus Recess Tall standing radiator, PVCu double glazed French doors with window to side.                                                                                                                                                                                                                                     |  |
| Utility Cupboard off  | With plumbing for washing machine and shelf.                                                                                                                                                                                                                                                                                                              |  |
| Cloakroom             | Low level WC., corner hand basin, tiled splashbacks, extractor fan.                                                                                                                                                                                                                                                                                       |  |
| ON THE 1ST FLOOR      |                                                                                                                                                                                                                                                                                                                                                           |  |
| Landing               | Georgian style glazed door to:                                                                                                                                                                                                                                                                                                                            |  |
| Open Plan Living Area |                                                                                                                                                                                                                                                                                                                                                           |  |
| Lounge / Dining Area  | 24'0" (7.32m) x 11'2" (3.4m) narrowing to 7`10 (2.39m), PVCu double glazed French doors with windows adjacent, Juliette balcony, 2 tall standing radiators, coved ceiling, stairs to first floor.                                                                                                                                                         |  |
| Kitchen Area          | 11'2" (3.4m) x 6'11" (2.11m) Single bowl sink unit, white fronted wall and base units with worksurface over, built in double oven and electric hob with cooker extractor canopy over, integrated fridge and freezer, integrated dishwasher, wall mounted gas central heating boiler concealed within cupboard, PVCu double glazed window, quartz worktop. |  |
| ON THE 2ND FLOOR      |                                                                                                                                                                                                                                                                                                                                                           |  |
| Landing               |                                                                                                                                                                                                                                                                                                                                                           |  |
| Bedroom 1             | 12'5" (3.78m) x 11'0" (3.35m) PVCu double glazed window, radiator.                                                                                                                                                                                                                                                                                        |  |
| Bedroom 2             | 11'1" (3.38m) x 7'1" (2.16m) PVCu double glazed window, radiator.                                                                                                                                                                                                                                                                                         |  |
| Bathroom              | 10'9" (3.28m) x 5'4" (1.63m) 4 piece white suite of panelled<br>bath with mixer tap, vanity hand basin with cupboard under,<br>low level W.C. with concealed cistern, separate shower cubicle<br>with Triton shower, tiled walls, chrome heated towel rail, 2<br>Velux windows.                                                                           |  |
| OUTSIDE               |                                                                                                                                                                                                                                                                                                                                                           |  |
| Frotn Garden          | With resin driveway leading to:                                                                                                                                                                                                                                                                                                                           |  |
| Integral Garage       | With cantilever door, power and light.                                                                                                                                                                                                                                                                                                                    |  |
| Rear Garden           | Of sunny aspect with patio, lawn and flower borders, rear pedestrian gate.                                                                                                                                                                                                                                                                                |  |