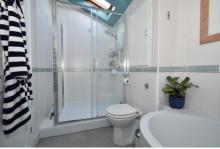

www.GosportProperty.com

SELLING YOUR OWN PROPERTY IN GOSPORT? WE ARE A FAMILY RUN BUSINESS SELLING HOMES IN GOSPORT FOR 55 YEARS AND WOULD WELCOME THE OPPORTUNITY TO BE CHOSEN AS YOUR ESTATE AGENT

| Entrance Hall         | Composite front door with glazed panel, radiator, understairs storage cupboard, Georgian style glazed door to:                                                                                                                                                                                                                                            |  |
|-----------------------|-----------------------------------------------------------------------------------------------------------------------------------------------------------------------------------------------------------------------------------------------------------------------------------------------------------------------------------------------------------|--|
| Bedroom 3 / Snug      | 9'11" (3.02m) x 8'5" (2.57m) Plus Recess Tall standing radiator, PVCu double glazed French doors with window to side.                                                                                                                                                                                                                                     |  |
| Utility Cupboard off  | With plumbing for washing machine and shelf.                                                                                                                                                                                                                                                                                                              |  |
| Cloakroom             | Low level WC., corner hand basin, tiled splashbacks, extractor fan.                                                                                                                                                                                                                                                                                       |  |
| ON THE 1ST FLOOR      |                                                                                                                                                                                                                                                                                                                                                           |  |
| Landing               | Georgian style glazed door to:                                                                                                                                                                                                                                                                                                                            |  |
| Open Plan Living Area |                                                                                                                                                                                                                                                                                                                                                           |  |
| Lounge / Dining Area  | 24'0" (7.32m) x 11'2" (3.4m) narrowing to 7`10 (2.39m), PVCu double glazed French doors with windows adjacent, Juliette balcony, 2 tall standing radiators, coved ceiling, stairs to first floor.                                                                                                                                                         |  |
| Kitchen Area          | 11'2" (3.4m) x 6'11" (2.11m) Single bowl sink unit, white fronted wall and base units with worksurface over, built in double oven and electric hob with cooker extractor canopy over, integrated fridge and freezer, integrated dishwasher, wall mounted gas central heating boiler concealed within cupboard, PVCu double glazed window, quartz worktop. |  |
| ON THE 2ND FLOOR      |                                                                                                                                                                                                                                                                                                                                                           |  |
| Landing               |                                                                                                                                                                                                                                                                                                                                                           |  |
| Bedroom 1             | 12'5" (3.78m) x 11'0" (3.35m) PVCu double glazed window, radiator.                                                                                                                                                                                                                                                                                        |  |
| Bedroom 2             | 11'1" (3.38m) x 7'1" (2.16m) PVCu double glazed window, radiator.                                                                                                                                                                                                                                                                                         |  |
| Bathroom              | 10'9" (3.28m) x 5'4" (1.63m) 4 piece white suite of panelled<br>bath with mixer tap, vanity hand basin with cupboard under,<br>low level W.C. with concealed cistern, separate shower cubicle<br>with Triton shower, tiled walls, chrome heated towel rail, 2<br>Velux windows.                                                                           |  |
| OUTSIDE               |                                                                                                                                                                                                                                                                                                                                                           |  |
| Frotn Garden          | With resin driveway leading to:                                                                                                                                                                                                                                                                                                                           |  |
| Integral Garage       | With cantilever door, power and light.                                                                                                                                                                                                                                                                                                                    |  |
| Rear Garden           | Of sunny aspect with patio, lawn and flower borders, rear pedestrian gate.                                                                                                                                                                                                                                                                                |  |