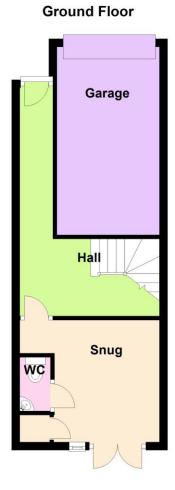

www.GosportProperty.com

SELLING YOUR OWN PROPERTY IN GOSPORT? WE ARE A FAMILY RUN BUSINESS SELLING HOMES IN GOSPORT FOR 55 YEARS AND WOULD WELCOME THE OPPORTUNITY TO BE CHOSEN AS YOUR ESTATE AGENT

| Entrance Hall         | Composite front door with glazed panel, radiator, understairs storage cupboard, Georgian style glazed door to:                                                                                                                                                                                                                                            |  |
|-----------------------|-----------------------------------------------------------------------------------------------------------------------------------------------------------------------------------------------------------------------------------------------------------------------------------------------------------------------------------------------------------|--|
| Bedroom 3 / Snug      | 9'11" (3.02m) x 8'5" (2.57m) Plus Recess Tall standing radiator, PVCu double glazed French doors with window to side.                                                                                                                                                                                                                                     |  |
| Utility Cupboard off  | With plumbing for washing machine and shelf.                                                                                                                                                                                                                                                                                                              |  |
| Cloakroom             | Low level WC., corner hand basin, tiled splashbacks, extractor fan.                                                                                                                                                                                                                                                                                       |  |
| ON THE 1ST FLOOR      |                                                                                                                                                                                                                                                                                                                                                           |  |
| Landing               | Georgian style glazed door to:                                                                                                                                                                                                                                                                                                                            |  |
| Open Plan Living Area |                                                                                                                                                                                                                                                                                                                                                           |  |
| Lounge / Dining Area  | 24'0" (7.32m) x 11'2" (3.4m) narrowing to 7`10 (2.39m), PVCu double glazed French doors with windows adjacent, Juliette balcony, 2 tall standing radiators, coved ceiling, stairs to first floor.                                                                                                                                                         |  |
| Kitchen Area          | 11'2" (3.4m) x 6'11" (2.11m) Single bowl sink unit, white fronted wall and base units with worksurface over, built in double oven and electric hob with cooker extractor canopy over, integrated fridge and freezer, integrated dishwasher, wall mounted gas central heating boiler concealed within cupboard, PVCu double glazed window, quartz worktop. |  |
| ON THE 2ND FLOOR      |                                                                                                                                                                                                                                                                                                                                                           |  |
| Landing               |                                                                                                                                                                                                                                                                                                                                                           |  |
| Bedroom 1             | 12'5" (3.78m) x 11'0" (3.35m) PVCu double glazed window, radiator.                                                                                                                                                                                                                                                                                        |  |
| Bedroom 2             | 11'1" (3.38m) x 7'1" (2.16m) PVCu double glazed window, radiator.                                                                                                                                                                                                                                                                                         |  |
| Bathroom              | 10'9" (3.28m) x 5'4" (1.63m) 4 piece white suite of panelled<br>bath with mixer tap, vanity hand basin with cupboard under,<br>low level W.C. with concealed cistern, separate shower cubicle<br>with Triton shower, tiled walls, chrome heated towel rail, 2<br>Velux windows.                                                                           |  |
| OUTSIDE               |                                                                                                                                                                                                                                                                                                                                                           |  |
| Frotn Garden          | With resin driveway leading to:                                                                                                                                                                                                                                                                                                                           |  |
| Integral Garage       | With cantilever door, power and light.                                                                                                                                                                                                                                                                                                                    |  |
| Rear Garden           | Of sunny aspect with patio, lawn and flower borders, rear pedestrian gate.                                                                                                                                                                                                                                                                                |  |