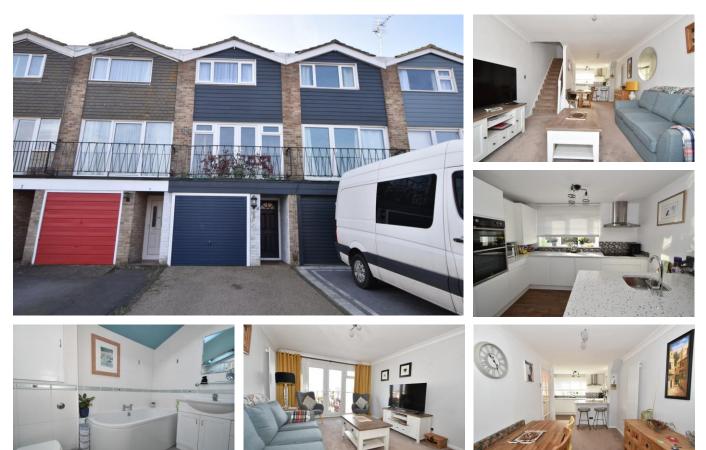

## Tower Close, Gomer, Gosport, Hampshire, PO12 2TU

Three Bedroom Town House Conveniently Located For Stanley Park and Open Plan Living Area **Stokes Bay Refitted Kitchen** 

Driveway & Garage

Rear Garden Of Sunny Aspect

## 023 9258 5588

6 Stokesway, Stoke Road, Gosport, Hants, PO12 1PE Email: office@dimon-estate-agents.co.uk

Well Presented Accommodation

Modern Four Piece Bathroom PVCu Double Glazing & Gas Central Heating

www.GosportProperty.com

SELLING YOUR OWN PROPERTY IN GOSPORT? WE ARE A FAMILY RUN BUSINESS SELLING HOMES IN GOSPORT FOR 55 YEARS AND WOULD WELCOME THE OPPORTUNITY TO BE CHOSEN AS YOUR ESTATE AGENT

| Entrance Hall         | Composite front door with glazed panel, radiator, understairs storage cupboard, Georgian style glazed door to:                                                                                                                                                                                                                                            |  |
|-----------------------|-----------------------------------------------------------------------------------------------------------------------------------------------------------------------------------------------------------------------------------------------------------------------------------------------------------------------------------------------------------|--|
| Bedroom 3 / Snug      | 9'11" (3.02m) x 8'5" (2.57m) Plus Recess Tall standing radiator, PVCu double glazed French doors with window to side.                                                                                                                                                                                                                                     |  |
| Utility Cupboard off  | With plumbing for washing machine and shelf.                                                                                                                                                                                                                                                                                                              |  |
| Cloakroom             | Low level WC., corner hand basin, tiled splashbacks, extractor fan.                                                                                                                                                                                                                                                                                       |  |
| ON THE 1ST FLOOR      |                                                                                                                                                                                                                                                                                                                                                           |  |
| Landing               | Georgian style glazed door to:                                                                                                                                                                                                                                                                                                                            |  |
| Open Plan Living Area |                                                                                                                                                                                                                                                                                                                                                           |  |
| Lounge / Dining Area  | 24'0" (7.32m) x 11'2" (3.4m) narrowing to 7`10 (2.39m), PVCu double glazed French doors with windows adjacent, Juliette balcony, 2 tall standing radiators, coved ceiling, stairs to first floor.                                                                                                                                                         |  |
| Kitchen Area          | 11'2" (3.4m) x 6'11" (2.11m) Single bowl sink unit, white fronted wall and base units with worksurface over, built in double oven and electric hob with cooker extractor canopy over, integrated fridge and freezer, integrated dishwasher, wall mounted gas central heating boiler concealed within cupboard, PVCu double glazed window, quartz worktop. |  |
| ON THE 2ND FLOOR      |                                                                                                                                                                                                                                                                                                                                                           |  |
| Landing               |                                                                                                                                                                                                                                                                                                                                                           |  |
| Bedroom 1             | 12'5" (3.78m) x 11'0" (3.35m) PVCu double glazed window, radiator.                                                                                                                                                                                                                                                                                        |  |
| Bedroom 2             | 11'1" (3.38m) x 7'1" (2.16m) PVCu double glazed window, radiator.                                                                                                                                                                                                                                                                                         |  |
| Bathroom              | 10'9" (3.28m) x 5'4" (1.63m) 4 piece white suite of panelled<br>bath with mixer tap, vanity hand basin with cupboard under,<br>low level W.C. with concealed cistern, separate shower cubicle<br>with Triton shower, tiled walls, chrome heated towel rail, 2<br>Velux windows.                                                                           |  |
| OUTSIDE               |                                                                                                                                                                                                                                                                                                                                                           |  |
| Frotn Garden          | With resin driveway leading to:                                                                                                                                                                                                                                                                                                                           |  |
| Integral Garage       | With cantilever door, power and light.                                                                                                                                                                                                                                                                                                                    |  |
| Rear Garden           | Of sunny aspect with patio, lawn and flower borders, rear pedestrian gate.                                                                                                                                                                                                                                                                                |  |