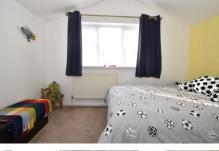

www.GosportProperty.com

SELLING YOUR OWN PROPERTY IN GOSPORT? WE ARE A FAMILY RUN BUSINESS SELLING HOMES IN GOSPORT FOR 55 YEARS AND WOULD WELCOME THE OPPORTUNITY TO BE CHOSEN AS YOUR ESTATE AGENT

| Entrance Hall         | Composite front door with glazed panel, radiator, understairs storage cupboard, Georgian style glazed door to:                                                                                                                                                                                                                                            |  |
|-----------------------|-----------------------------------------------------------------------------------------------------------------------------------------------------------------------------------------------------------------------------------------------------------------------------------------------------------------------------------------------------------|--|
| Bedroom 3 / Snug      | 9'11" (3.02m) x 8'5" (2.57m) Plus Recess Tall standing radiator, PVCu double glazed French doors with window to side.                                                                                                                                                                                                                                     |  |
| Utility Cupboard off  | With plumbing for washing machine and shelf.                                                                                                                                                                                                                                                                                                              |  |
| Cloakroom             | Low level WC., corner hand basin, tiled splashbacks, extractor fan.                                                                                                                                                                                                                                                                                       |  |
| ON THE 1ST FLOOR      |                                                                                                                                                                                                                                                                                                                                                           |  |
| Landing               | Georgian style glazed door to:                                                                                                                                                                                                                                                                                                                            |  |
| Open Plan Living Area |                                                                                                                                                                                                                                                                                                                                                           |  |
| Lounge / Dining Area  | 24'0" (7.32m) x 11'2" (3.4m) narrowing to 7`10 (2.39m), PVCu double glazed French doors with windows adjacent, Juliette balcony, 2 tall standing radiators, coved ceiling, stairs to first floor.                                                                                                                                                         |  |
| Kitchen Area          | 11'2" (3.4m) x 6'11" (2.11m) Single bowl sink unit, white fronted wall and base units with worksurface over, built in double oven and electric hob with cooker extractor canopy over, integrated fridge and freezer, integrated dishwasher, wall mounted gas central heating boiler concealed within cupboard, PVCu double glazed window, quartz worktop. |  |
| ON THE 2ND FLOOR      |                                                                                                                                                                                                                                                                                                                                                           |  |
| Landing               |                                                                                                                                                                                                                                                                                                                                                           |  |
| Bedroom 1             | 12'5" (3.78m) x 11'0" (3.35m) PVCu double glazed window, radiator.                                                                                                                                                                                                                                                                                        |  |
| Bedroom 2             | 11'1" (3.38m) x 7'1" (2.16m) PVCu double glazed window, radiator.                                                                                                                                                                                                                                                                                         |  |
| Bathroom              | 10'9" (3.28m) x 5'4" (1.63m) 4 piece white suite of panelled<br>bath with mixer tap, vanity hand basin with cupboard under,<br>low level W.C. with concealed cistern, separate shower cubicle<br>with Triton shower, tiled walls, chrome heated towel rail, 2<br>Velux windows.                                                                           |  |
| OUTSIDE               |                                                                                                                                                                                                                                                                                                                                                           |  |
| Frotn Garden          | With resin driveway leading to:                                                                                                                                                                                                                                                                                                                           |  |
| Integral Garage       | With cantilever door, power and light.                                                                                                                                                                                                                                                                                                                    |  |
| Rear Garden           | Of sunny aspect with patio, lawn and flower borders, rear pedestrian gate.                                                                                                                                                                                                                                                                                |  |