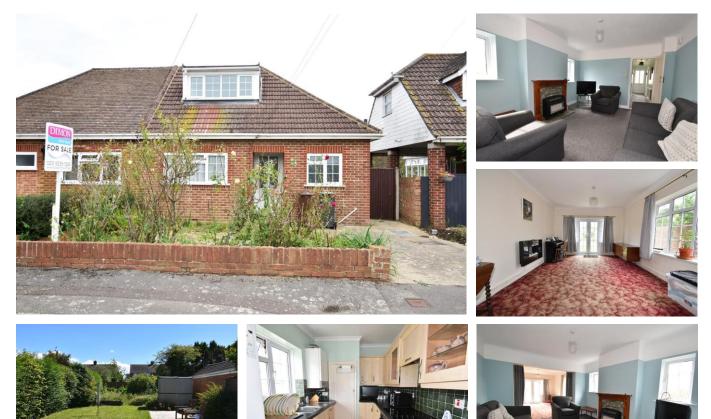

## Perth Road, Bridgemary, Gosport, Hampshire, PO13 0XX

£280,000

Semi Detached Bungalow Two Bedrooms Study Area Off Road Parking

Cul-De-Sac Location

Extended Accommodation Spacious Lounge / Dining Room Good Size Rear Garden PVCu Double Glazing & Gas Central Heating No Forward Chain

**Ground Floor** 

| Entrance Hall         | PVCu double glazed front door, radiator, coved ceiling.                                                                                                                                                                                                                                                                                                                                                            |  |
|-----------------------|--------------------------------------------------------------------------------------------------------------------------------------------------------------------------------------------------------------------------------------------------------------------------------------------------------------------------------------------------------------------------------------------------------------------|--|
| Dining Room           | 13'7" (4.14m) x 11'7" (3.53m) 2 PVCu double glazed windows, fireplace with marble style inset and hearth, gas fire, double radiator, square archway to:                                                                                                                                                                                                                                                            |  |
| Lounge                | 15'10" (4.83m) x 11'8" (3.56m) PVCu double glazed window, PVCu double glazed French doors to garden, coved ceiling.                                                                                                                                                                                                                                                                                                |  |
| Kitchen               | 11'6" (3.51m) Plus Recess x 6'11" (2.11m) Single drainer stainless steel sink unit, wall and base cupboards with worksurface over, built in oven and 4 ring electric hob with extractor canopy over, plumbing for washing machine, space for fridge/freezer, larder and meter cupboard, PVCu double glazed window and door to garden, double radiator, tiled splashbacks, wall mounted gas central heating boiler. |  |
| Bedroom 1             | 10'11" (3.33m) x 10'0" (3.05m) PVCu double glazed window and radiator.                                                                                                                                                                                                                                                                                                                                             |  |
| Shower Room           | 6'11" (2.11m) Max x 6'2" (1.88m) Max Shower cubicle, vanity hand basin, low level W.C., tiled splashbacks, ceramic tiled floor, radiator, PVCu double glazed window.                                                                                                                                                                                                                                               |  |
| Study Area            | 10'11" (3.33m) x 7'6" (2.29m) PVCu double glazed window, understairs cupboard, stairs to first floor.                                                                                                                                                                                                                                                                                                              |  |
| ON THE 1ST FLOOR      |                                                                                                                                                                                                                                                                                                                                                                                                                    |  |
| Landing               |                                                                                                                                                                                                                                                                                                                                                                                                                    |  |
| Bedroom 2             | 14'6" (4.42m) x 10'11" (3.33m) Into Recess Skilling ceiling, PVCu double glazed window, radiator, access to eaves.                                                                                                                                                                                                                                                                                                 |  |
| OUTSIDE               |                                                                                                                                                                                                                                                                                                                                                                                                                    |  |
| Front Garden          | With brick wall and flower borders, concrete hardstanding, side pedestrian access to:                                                                                                                                                                                                                                                                                                                              |  |
| Good Size Rear Garden | With lawn, paved patio, area previously used as a vegetable patch.                                                                                                                                                                                                                                                                                                                                                 |  |
| Services              | We understand that this property is connect to mains gas, electric, water and sewage.                                                                                                                                                                                                                                                                                                                              |  |
| Tenure                | Freehold.                                                                                                                                                                                                                                                                                                                                                                                                          |  |
| Council Tax           | Band C.                                                                                                                                                                                                                                                                                                                                                                                                            |  |
| Property Information  | For information on broadband speed and mobile phone coverage for this property visit: https://checker.ofcom.org.uk                                                                                                                                                                                                                                                                                                 |  |