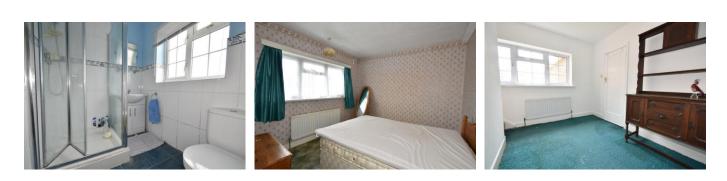

**Ground Floor** 

| Entrance Hall         | PVCu double glazed front door, radiator, coved ceiling.                                                                                                                                                                                                                                                                                                                                                            |  |
|-----------------------|--------------------------------------------------------------------------------------------------------------------------------------------------------------------------------------------------------------------------------------------------------------------------------------------------------------------------------------------------------------------------------------------------------------------|--|
| Dining Room           | 13'7" (4.14m) x 11'7" (3.53m) 2 PVCu double glazed windows, fireplace with marble style inset and hearth, gas fire, double radiator, square archway to:                                                                                                                                                                                                                                                            |  |
| Lounge                | 15'10" (4.83m) x 11'8" (3.56m) PVCu double glazed window, PVCu double glazed French doors to garden, coved ceiling.                                                                                                                                                                                                                                                                                                |  |
| Kitchen               | 11'6" (3.51m) Plus Recess x 6'11" (2.11m) Single drainer stainless steel sink unit, wall and base cupboards with worksurface over, built in oven and 4 ring electric hob with extractor canopy over, plumbing for washing machine, space for fridge/freezer, larder and meter cupboard, PVCu double glazed window and door to garden, double radiator, tiled splashbacks, wall mounted gas central heating boiler. |  |
| Bedroom 1             | 10'11" (3.33m) x 10'0" (3.05m) PVCu double glazed window and radiator.                                                                                                                                                                                                                                                                                                                                             |  |
| Shower Room           | 6'11" (2.11m) Max x 6'2" (1.88m) Max Shower cubicle, vanity hand basin, low level W.C., tiled splashbacks, ceramic tiled floor, radiator, PVCu double glazed window.                                                                                                                                                                                                                                               |  |
| Study Area            | 10'11" (3.33m) x 7'6" (2.29m) PVCu double glazed window, understairs cupboard, stairs to first floor.                                                                                                                                                                                                                                                                                                              |  |
| ON THE 1ST FLOOR      |                                                                                                                                                                                                                                                                                                                                                                                                                    |  |
| Landing               |                                                                                                                                                                                                                                                                                                                                                                                                                    |  |
| Bedroom 2             | 14'6" (4.42m) x 10'11" (3.33m) Into Recess Skilling ceiling, PVCu double glazed window, radiator, access to eaves.                                                                                                                                                                                                                                                                                                 |  |
| OUTSIDE               |                                                                                                                                                                                                                                                                                                                                                                                                                    |  |
| Front Garden          | With brick wall and flower borders, concrete hardstanding, side pedestrian access to:                                                                                                                                                                                                                                                                                                                              |  |
| Good Size Rear Garden | With lawn, paved patio, area previously used as a vegetable patch.                                                                                                                                                                                                                                                                                                                                                 |  |
| Services              | We understand that this property is connect to mains gas, electric, water and sewage.                                                                                                                                                                                                                                                                                                                              |  |
| Tenure                | Freehold.                                                                                                                                                                                                                                                                                                                                                                                                          |  |
| Council Tax           | Band C.                                                                                                                                                                                                                                                                                                                                                                                                            |  |
| Property Information  | For information on broadband speed and mobile phone coverage for this property visit: https://checker.ofcom.org.uk                                                                                                                                                                                                                                                                                                 |  |