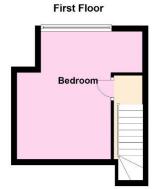

**Ground Floor** 

| Entrance Hall         | PVCu double glazed front door, radiator, coved ceiling.                                                                                                                                                                                                                                                                                                                                                            |  |
|-----------------------|--------------------------------------------------------------------------------------------------------------------------------------------------------------------------------------------------------------------------------------------------------------------------------------------------------------------------------------------------------------------------------------------------------------------|--|
| Dining Room           | 13'7" (4.14m) x 11'7" (3.53m) 2 PVCu double glazed windows, fireplace with marble style inset and hearth, gas fire, double radiator, square archway to:                                                                                                                                                                                                                                                            |  |
| Lounge                | 15'10" (4.83m) x 11'8" (3.56m) PVCu double glazed window, PVCu double glazed French doors to garden, coved ceiling.                                                                                                                                                                                                                                                                                                |  |
| Kitchen               | 11'6" (3.51m) Plus Recess x 6'11" (2.11m) Single drainer stainless steel sink unit, wall and base cupboards with worksurface over, built in oven and 4 ring electric hob with extractor canopy over, plumbing for washing machine, space for fridge/freezer, larder and meter cupboard, PVCu double glazed window and door to garden, double radiator, tiled splashbacks, wall mounted gas central heating boiler. |  |
| Bedroom 1             | 10'11" (3.33m) x 10'0" (3.05m) PVCu double glazed window and radiator.                                                                                                                                                                                                                                                                                                                                             |  |
| Shower Room           | 6'11" (2.11m) Max x 6'2" (1.88m) Max Shower cubicle, vanity hand basin, low level W.C., tiled splashbacks, ceramic tiled floor, radiator, PVCu double glazed window.                                                                                                                                                                                                                                               |  |
| Study Area            | 10'11" (3.33m) x 7'6" (2.29m) PVCu double glazed window, understairs cupboard, stairs to first floor.                                                                                                                                                                                                                                                                                                              |  |
| ON THE 1ST FLOOR      |                                                                                                                                                                                                                                                                                                                                                                                                                    |  |
| Landing               |                                                                                                                                                                                                                                                                                                                                                                                                                    |  |
| Bedroom 2             | 14'6" (4.42m) x 10'11" (3.33m) Into Recess Skilling ceiling, PVCu double glazed window, radiator, access to eaves.                                                                                                                                                                                                                                                                                                 |  |
| OUTSIDE               |                                                                                                                                                                                                                                                                                                                                                                                                                    |  |
| Front Garden          | With brick wall and flower borders, concrete hardstanding, side pedestrian access to:                                                                                                                                                                                                                                                                                                                              |  |
| Good Size Rear Garden | With lawn, paved patio, area previously used as a vegetable patch.                                                                                                                                                                                                                                                                                                                                                 |  |
| Services              | We understand that this property is connect to mains gas, electric, water and sewage.                                                                                                                                                                                                                                                                                                                              |  |
| Tenure                | Freehold.                                                                                                                                                                                                                                                                                                                                                                                                          |  |
| Council Tax           | Band C.                                                                                                                                                                                                                                                                                                                                                                                                            |  |
| Property Information  | For information on broadband speed and mobile phone coverage for this property visit: https://checker.ofcom.org.uk                                                                                                                                                                                                                                                                                                 |  |