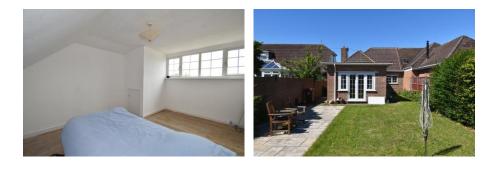

## Perth Road, Bridgemary, Gosport, Hampshire, PO13 0XX

£280,000

Semi Detached Bungalow Two Bedrooms Study Area Off Road Parking

Cul-De-Sac Location

Extended Accommodation Spacious Lounge / Dining Room Good Size Rear Garden PVCu Double Glazing & Gas Central Heating No Forward Chain

**Ground Floor** 

| Entrance Hall         | PVCu double glazed front door, radiator, coved ceiling.                                                                                                                                                                                                                                                                                                                                                            |  |
|-----------------------|--------------------------------------------------------------------------------------------------------------------------------------------------------------------------------------------------------------------------------------------------------------------------------------------------------------------------------------------------------------------------------------------------------------------|--|
| Dining Room           | 13'7" (4.14m) x 11'7" (3.53m) 2 PVCu double glazed windows, fireplace with marble style inset and hearth, gas fire, double radiator, square archway to:                                                                                                                                                                                                                                                            |  |
| Lounge                | 15'10" (4.83m) x 11'8" (3.56m) PVCu double glazed window, PVCu double glazed French doors to garden, coved ceiling.                                                                                                                                                                                                                                                                                                |  |
| Kitchen               | 11'6" (3.51m) Plus Recess x 6'11" (2.11m) Single drainer stainless steel sink unit, wall and base cupboards with worksurface over, built in oven and 4 ring electric hob with extractor canopy over, plumbing for washing machine, space for fridge/freezer, larder and meter cupboard, PVCu double glazed window and door to garden, double radiator, tiled splashbacks, wall mounted gas central heating boiler. |  |
| Bedroom 1             | 10'11" (3.33m) x 10'0" (3.05m) PVCu double glazed window and radiator.                                                                                                                                                                                                                                                                                                                                             |  |
| Shower Room           | 6'11" (2.11m) Max x 6'2" (1.88m) Max Shower cubicle, vanity hand basin, low level W.C., tiled splashbacks, ceramic tiled floor, radiator, PVCu double glazed window.                                                                                                                                                                                                                                               |  |
| Study Area            | 10'11" (3.33m) x 7'6" (2.29m) PVCu double glazed window, understairs cupboard, stairs to first floor.                                                                                                                                                                                                                                                                                                              |  |
| ON THE 1ST FLOOR      |                                                                                                                                                                                                                                                                                                                                                                                                                    |  |
| Landing               |                                                                                                                                                                                                                                                                                                                                                                                                                    |  |
| Bedroom 2             | 14'6" (4.42m) x 10'11" (3.33m) Into Recess Skilling ceiling, PVCu double glazed window, radiator, access to eaves.                                                                                                                                                                                                                                                                                                 |  |
| OUTSIDE               |                                                                                                                                                                                                                                                                                                                                                                                                                    |  |
| Front Garden          | With brick wall and flower borders, concrete hardstanding, side pedestrian access to:                                                                                                                                                                                                                                                                                                                              |  |
| Good Size Rear Garden | With lawn, paved patio, area previously used as a vegetable patch.                                                                                                                                                                                                                                                                                                                                                 |  |
| Services              | We understand that this property is connect to mains gas, electric, water and sewage.                                                                                                                                                                                                                                                                                                                              |  |
| Tenure                | Freehold.                                                                                                                                                                                                                                                                                                                                                                                                          |  |
| Council Tax           | Band C.                                                                                                                                                                                                                                                                                                                                                                                                            |  |
| Property Information  | For information on broadband speed and mobile phone coverage for this property visit: https://checker.ofcom.org.uk                                                                                                                                                                                                                                                                                                 |  |