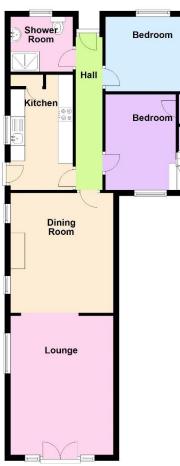

**Ground Floor** 

| Entrance Hall         | PVCu double glazed front door, radiator, coved ceiling.                                                                                                                                                                                                                                                                                                                                                            |  |
|-----------------------|--------------------------------------------------------------------------------------------------------------------------------------------------------------------------------------------------------------------------------------------------------------------------------------------------------------------------------------------------------------------------------------------------------------------|--|
| Dining Room           | 13'7" (4.14m) x 11'7" (3.53m) 2 PVCu double glazed windows, fireplace with marble style inset and hearth, gas fire, double radiator, square archway to:                                                                                                                                                                                                                                                            |  |
| Lounge                | 15'10" (4.83m) x 11'8" (3.56m) PVCu double glazed window, PVCu double glazed French doors to garden, coved ceiling.                                                                                                                                                                                                                                                                                                |  |
| Kitchen               | 11'6" (3.51m) Plus Recess x 6'11" (2.11m) Single drainer stainless steel sink unit, wall and base cupboards with worksurface over, built in oven and 4 ring electric hob with extractor canopy over, plumbing for washing machine, space for fridge/freezer, larder and meter cupboard, PVCu double glazed window and door to garden, double radiator, tiled splashbacks, wall mounted gas central heating boiler. |  |
| Bedroom 1             | 10'11" (3.33m) x 10'0" (3.05m) PVCu double glazed window and radiator.                                                                                                                                                                                                                                                                                                                                             |  |
| Shower Room           | 6'11" (2.11m) Max x 6'2" (1.88m) Max Shower cubicle, vanity hand basin, low level W.C., tiled splashbacks, ceramic tiled floor, radiator, PVCu double glazed window.                                                                                                                                                                                                                                               |  |
| Study Area            | 10'11" (3.33m) x 7'6" (2.29m) PVCu double glazed window, understairs cupboard, stairs to first floor.                                                                                                                                                                                                                                                                                                              |  |
| ON THE 1ST FLOOR      |                                                                                                                                                                                                                                                                                                                                                                                                                    |  |
| Landing               |                                                                                                                                                                                                                                                                                                                                                                                                                    |  |
| Bedroom 2             | 14'6" (4.42m) x 10'11" (3.33m) Into Recess Skilling ceiling, PVCu double glazed window, radiator, access to eaves.                                                                                                                                                                                                                                                                                                 |  |
| OUTSIDE               |                                                                                                                                                                                                                                                                                                                                                                                                                    |  |
| Front Garden          | With brick wall and flower borders, concrete hardstanding, side pedestrian access to:                                                                                                                                                                                                                                                                                                                              |  |
| Good Size Rear Garden | With lawn, paved patio, area previously used as a vegetable patch.                                                                                                                                                                                                                                                                                                                                                 |  |
| Services              | We understand that this property is connect to mains gas, electric, water and sewage.                                                                                                                                                                                                                                                                                                                              |  |
| Tenure                | Freehold.                                                                                                                                                                                                                                                                                                                                                                                                          |  |
| Council Tax           | Band C.                                                                                                                                                                                                                                                                                                                                                                                                            |  |
| Property Information  | For information on broadband speed and mobile phone coverage for this property visit: https://checker.ofcom.org.uk                                                                                                                                                                                                                                                                                                 |  |