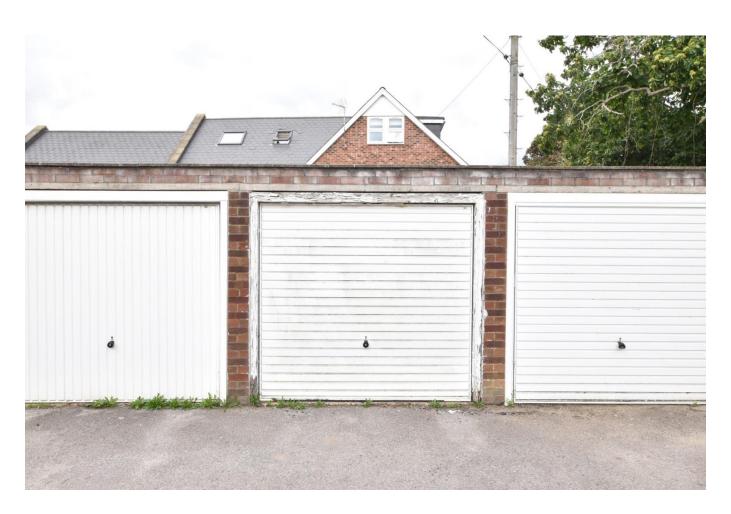

# Garage Beaumont Court, Elson Road, Gosport, Hampshire, PO12 4AH £15,000 Leasehold

www.GosportProperty.com

#### **Main Features**

Single Garage

Located Within Block Of Garages

15`2 x 8`0

Block & Brick Built with Metal Roof and Cantilever Door