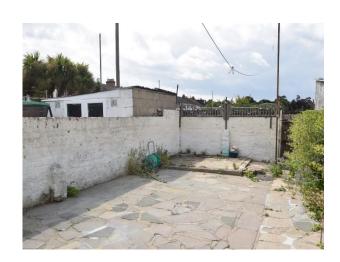

Bedroom 2 10'2" (3.1m) x 9'9" (2.97m)

Bedroom 3 7'11" (2.41m) x 7'9" (2.36m)

Front Garden

Rear Garden

Selling? Can we help?

### Main Features

3 Bedroom Middle Terraced House

Lounge / Dining Room

No Forward Chain

**Gas Central Heating** 

**PVCu Double Glazing** 

Front and Rear Gardens

Near to Bus Stop