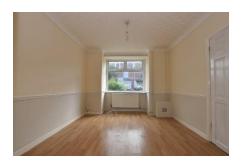

#### **Entrance Hall**

Lounge 11'8" (3.56m) Into Bay x 10'3" (3.12m)

Dining Area 10'2" (3.1m) x 9'7" (2.92m)

Kitchen 10'1" (3.07m) x 7'10" (2.39m)

**Rear Lobby** 

Bathroom

Landing

Bedroom 1 13'2" (4.01m) x 9'11" (3.02m)

**Shops Close By** 

Bathroom with White suite

**Bay House School Catchment** 

Being sold with no forward chain, this turn of the century three bedroom middle terraced house has a lounge/dining room separated by french doors. The kitchen has light grey fronted units and a lobby provides facilities for a washing machine. The bathroom is a three piece white suite. To the front of the property is a bay window and forecourt with the rear garden paved for low maintenance.