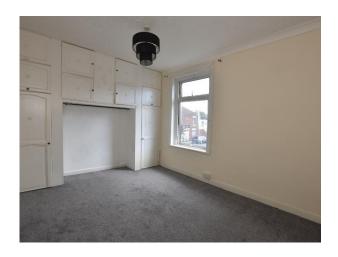

### Main Features

3 Bedroom Middle Terraced House

Lounge / Dining Room

No Forward Chain

**Gas Central Heating** 

**PVCu Double Glazing** 

Front and Rear Gardens

Near to Bus Stop

**Shops Close By** 

Bathroom with White suite

**Bay House School Catchment** 

Being sold with no forward chain, this turn of the century three bedroom middle terraced house has a lounge/dining room separated by french doors. The kitchen has light grey fronted units and a lobby provides facilities for a washing machine. The bathroom is a three piece white suite. To the front of the property is a bay window and forecourt with the rear garden paved for low maintenance.