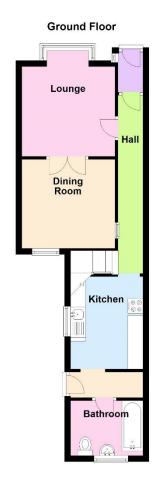

#### **Entrance Hall**

Lounge 11'8" (3.56m) Into Bay x 10'3" (3.12m)

Dining Area 10'2" (3.1m) x 9'7" (2.92m)

Kitchen 10'1" (3.07m) x 7'10" (2.39m)

**Rear Lobby** 

Bathroom

Landing

Bedroom 1 13'2" (4.01m) x 9'11" (3.02m)

Bedroom 2 10'2" (3.1m) x 9'9" (2.97m)

Bedroom 3 7'11" (2.41m) x 7'9" (2.36m)

Front Garden

Rear Garden

Selling? Can we help?