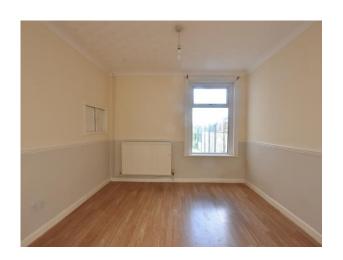

#### **Entrance Hall**

Lounge 11'8" (3.56m) Into Bay x 10'3" (3.12m)

Dining Area 10'2" (3.1m) x 9'7" (2.92m)

Kitchen 10'1" (3.07m) x 7'10" (2.39m)

**Rear Lobby** 

Bathroom

Landing

Bedroom 1 13'2" (4.01m) x 9'11" (3.02m)

**Shops Close By** 

Bathroom with White suite

**Bay House School Catchment** 

Being sold with no forward chain, this turn of the century three bedroom middle terraced house has a lounge/dining room separated by french doors. The kitchen has light grey fronted units and a lobby provides facilities for a washing machine. The bathroom is a three piece white suite. To the front of the property is a bay window and forecourt with the rear garden paved for low maintenance.