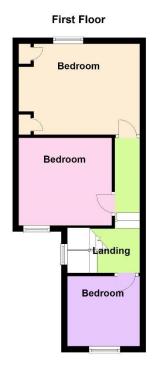

#### **Entrance Hall**

Lounge 11'8" (3.56m) Into Bay x 10'3" (3.12m)

Dining Area 10'2" (3.1m) x 9'7" (2.92m)

Kitchen 10'1" (3.07m) x 7'10" (2.39m)

**Rear Lobby** 

Bathroom

Landing

Bedroom 1 13'2" (4.01m) x 9'11" (3.02m)

Bedroom 2 10'2" (3.1m) x 9'9" (2.97m)

Bedroom 3 7'11" (2.41m) x 7'9" (2.36m)

Front Garden

Rear Garden

Selling? Can we help?