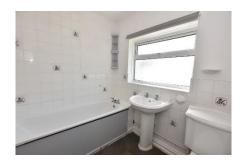

#### **Entrance Hall**

Lounge 11'8" (3.56m) Into Bay x 10'3" (3.12m)

Dining Area 10'2" (3.1m) x 9'7" (2.92m)

Kitchen 10'1" (3.07m) x 7'10" (2.39m)

**Rear Lobby** 

Bathroom

Landing

Bedroom 1 13'2" (4.01m) x 9'11" (3.02m)

**Shops Close By** 

Bathroom with White suite

**Bay House School Catchment** 

Being sold with no forward chain, this turn of the century three bedroom middle terraced house has a lounge/dining room separated by french doors. The kitchen has light grey fronted units and a lobby provides facilities for a washing machine. The bathroom is a three piece white suite. To the front of the property is a bay window and forecourt with the rear garden paved for low maintenance.