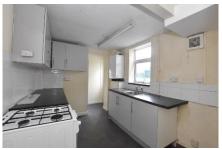

#### **Entrance Hall**

Lounge 11'8" (3.56m) Into Bay x 10'3" (3.12m)

Dining Area 10'2" (3.1m) x 9'7" (2.92m)

Kitchen 10'1" (3.07m) x 7'10" (2.39m)

**Rear Lobby** 

Bathroom

Landing

Bedroom 1 13'2" (4.01m) x 9'11" (3.02m)

**Shops Close By** 

Bathroom with White suite

**Bay House School Catchment** 

Being sold with no forward chain, this turn of the century three bedroom middle terraced house has a lounge/dining room separated by french doors. The kitchen has light grey fronted units and a lobby provides facilities for a washing machine. The bathroom is a three piece white suite. To the front of the property is a bay window and forecourt with the rear garden paved for low maintenance.