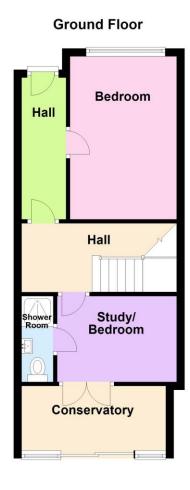

**First Floor** 

| Entrance Hall     | PVCu double glazed front door with stained glass panel, radiator, timber flooring, Georgian style glazed door to:                                                                                                                                                                                                                             |  |
|-------------------|-----------------------------------------------------------------------------------------------------------------------------------------------------------------------------------------------------------------------------------------------------------------------------------------------------------------------------------------------|--|
| Bedroom 3         | 13'6" (4.11m) x 8'10" (2.69m) PVCu double glazed window, electric meter cupboard.                                                                                                                                                                                                                                                             |  |
| Inner Hallway     | With timber floor, radiator, understairs cupboard, stairs to first floor.                                                                                                                                                                                                                                                                     |  |
| Study / Bedroom 4 | 10'0" (3.05m) x 7'1" (2.16m) PVCu double glazed patio door to conservatory, radiator, Georgian style door to hallway.                                                                                                                                                                                                                         |  |
| Shower Room off   | With shower cubicle, hand basin, low level W.C., tiled splashbacks, extractor fan, mirrored recess with glass shelving, chrome heated towel rail, laminate flooring.                                                                                                                                                                          |  |
| Conservatory      | 12'2" (3.71m) x 5'4" (1.63m) PVCu double glazed windows and sliding patio door, radiator, plumbing for washing machine, space for dryer, with worksurface over, butler sink, tiled splashbacks, laminate flooring.                                                                                                                            |  |
| ON THE 1ST FLOOR  |                                                                                                                                                                                                                                                                                                                                               |  |
| Landing           | Timber floor, glass light well, stairs to 2nd floor.                                                                                                                                                                                                                                                                                          |  |
| Lounge            | 14'3" (4.34m) x 12'11" (3.94m) 2 tall standing radiators, PVCu double glazed patio doors, views of Work House Lake.                                                                                                                                                                                                                           |  |
| Kitchen           | 12'11" (3.94m) x 7'2" (2.18m) 1 1/2 bowl sink unit, wall and base units with worksurface over, built in double oven and 4 ring electric hob with extractor canopy over, integrated dishwasher, integrated fridge and freezer, additional appliance space, heated towel rail, PVCu double glazed window, laminate flooring, tiled splashbacks. |  |
| ON THE 2ND FLOOR  |                                                                                                                                                                                                                                                                                                                                               |  |
| Landing           | With radiator, velux window, light well to lower floor, laminate flooring.                                                                                                                                                                                                                                                                    |  |
| Bedroom 1         | 12'11" (3.94m) x 9'2" (2.79m) widening to 11`7 (3.53m), PVCu double glazed window, radiator, coved ceiling.                                                                                                                                                                                                                                   |  |
| Bedroom 2         | 12'11" (3.94m) x 7'3" (2.21m) PVCu double glazed window, radiator, coved ceiling.                                                                                                                                                                                                                                                             |  |
| Bathroom          | 8'4" (2.54m) x 4'9" (1.45m) White suite of panelled bath, pedestal hand basin, low level W.C., tiled splashbacks, heated towel rail, extractor fan, laminate flooring.                                                                                                                                                                        |  |
| OUTSIDE           |                                                                                                                                                                                                                                                                                                                                               |  |
| Front Garden      | Tarmac driveway, paved path, flower border.                                                                                                                                                                                                                                                                                                   |  |