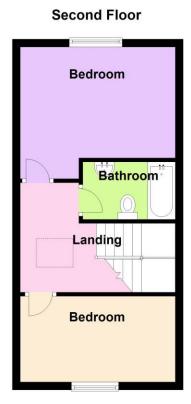

**First Floor** 

| Entrance Hall     | PVCu double glazed front door with stained glass panel, radiator, timber flooring, Georgian style glazed door to:                                                                                                                                                                                                                             |  |
|-------------------|-----------------------------------------------------------------------------------------------------------------------------------------------------------------------------------------------------------------------------------------------------------------------------------------------------------------------------------------------|--|
| Bedroom 3         | 13'6" (4.11m) x 8'10" (2.69m) PVCu double glazed window, electric meter cupboard.                                                                                                                                                                                                                                                             |  |
| Inner Hallway     | With timber floor, radiator, understairs cupboard, stairs to first floor.                                                                                                                                                                                                                                                                     |  |
| Study / Bedroom 4 | 10'0" (3.05m) x 7'1" (2.16m) PVCu double glazed patio door to conservatory, radiator, Georgian style door to hallway.                                                                                                                                                                                                                         |  |
| Shower Room off   | With shower cubicle, hand basin, low level W.C., tiled splashbacks, extractor fan, mirrored recess with glass shelving, chrome heated towel rail, laminate flooring.                                                                                                                                                                          |  |
| Conservatory      | 12'2" (3.71m) x 5'4" (1.63m) PVCu double glazed windows and sliding patio door, radiator, plumbing for washing machine, space for dryer, with worksurface over, butler sink, tiled splashbacks, laminate flooring.                                                                                                                            |  |
| ON THE 1ST FLOOR  |                                                                                                                                                                                                                                                                                                                                               |  |
| Landing           | Timber floor, glass light well, stairs to 2nd floor.                                                                                                                                                                                                                                                                                          |  |
| Lounge            | 14'3" (4.34m) x 12'11" (3.94m) 2 tall standing radiators, PVCu double glazed patio doors, views of Work House Lake.                                                                                                                                                                                                                           |  |
| Kitchen           | 12'11" (3.94m) x 7'2" (2.18m) 1 1/2 bowl sink unit, wall and base units with worksurface over, built in double oven and 4 ring electric hob with extractor canopy over, integrated dishwasher, integrated fridge and freezer, additional appliance space, heated towel rail, PVCu double glazed window, laminate flooring, tiled splashbacks. |  |
| ON THE 2ND FLOOR  |                                                                                                                                                                                                                                                                                                                                               |  |
| Landing           | With radiator, velux window, light well to lower floor, laminate flooring.                                                                                                                                                                                                                                                                    |  |
| Bedroom 1         | 12'11" (3.94m) x 9'2" (2.79m) widening to 11`7 (3.53m), PVCu double glazed window, radiator, coved ceiling.                                                                                                                                                                                                                                   |  |
| Bedroom 2         | 12'11" (3.94m) x 7'3" (2.21m) PVCu double glazed window, radiator, coved ceiling.                                                                                                                                                                                                                                                             |  |
| Bathroom          | 8'4" (2.54m) x 4'9" (1.45m) White suite of panelled bath, pedestal hand basin, low level W.C., tiled splashbacks, heated towel rail, extractor fan, laminate flooring.                                                                                                                                                                        |  |
| OUTSIDE           |                                                                                                                                                                                                                                                                                                                                               |  |
| Front Garden      | Tarmac driveway, paved path, flower border.                                                                                                                                                                                                                                                                                                   |  |