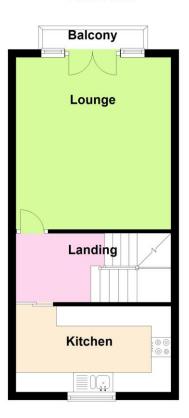

**First Floor** 

| Entrance Hall     | PVCu double glazed front door with stained glass panel, radiator, timber flooring, Georgian style glazed door to:                                                                                                                                                                                                                             |  |
|-------------------|-----------------------------------------------------------------------------------------------------------------------------------------------------------------------------------------------------------------------------------------------------------------------------------------------------------------------------------------------|--|
| Bedroom 3         | 13'6" (4.11m) x 8'10" (2.69m) PVCu double glazed window, electric meter cupboard.                                                                                                                                                                                                                                                             |  |
| Inner Hallway     | With timber floor, radiator, understairs cupboard, stairs to first floor.                                                                                                                                                                                                                                                                     |  |
| Study / Bedroom 4 | 10'0" (3.05m) x 7'1" (2.16m) PVCu double glazed patio door to conservatory, radiator, Georgian style door to hallway.                                                                                                                                                                                                                         |  |
| Shower Room off   | With shower cubicle, hand basin, low level W.C., tiled splashbacks, extractor fan, mirrored recess with glass shelving, chrome heated towel rail, laminate flooring.                                                                                                                                                                          |  |
| Conservatory      | 12'2" (3.71m) x 5'4" (1.63m) PVCu double glazed windows and sliding patio door, radiator, plumbing for washing machine, space for dryer, with worksurface over, butler sink, tiled splashbacks, laminate flooring.                                                                                                                            |  |
| ON THE 1ST FLOOR  |                                                                                                                                                                                                                                                                                                                                               |  |
| Landing           | Timber floor, glass light well, stairs to 2nd floor.                                                                                                                                                                                                                                                                                          |  |
| Lounge            | 14'3" (4.34m) x 12'11" (3.94m) 2 tall standing radiators, PVCu double glazed patio doors, views of Work House Lake.                                                                                                                                                                                                                           |  |
| Kitchen           | 12'11" (3.94m) x 7'2" (2.18m) 1 1/2 bowl sink unit, wall and base units with worksurface over, built in double oven and 4 ring electric hob with extractor canopy over, integrated dishwasher, integrated fridge and freezer, additional appliance space, heated towel rail, PVCu double glazed window, laminate flooring, tiled splashbacks. |  |
| ON THE 2ND FLOOR  |                                                                                                                                                                                                                                                                                                                                               |  |
| Landing           | With radiator, velux window, light well to lower floor, laminate flooring.                                                                                                                                                                                                                                                                    |  |
| Bedroom 1         | 12'11" (3.94m) x 9'2" (2.79m) widening to 11`7 (3.53m), PVCu double glazed window, radiator, coved ceiling.                                                                                                                                                                                                                                   |  |
| Bedroom 2         | 12'11" (3.94m) x 7'3" (2.21m) PVCu double glazed window, radiator, coved ceiling.                                                                                                                                                                                                                                                             |  |
| Bathroom          | 8'4" (2.54m) x 4'9" (1.45m) White suite of panelled bath, pedestal hand basin, low level W.C., tiled splashbacks, heated towel rail, extractor fan, laminate flooring.                                                                                                                                                                        |  |
| OUTSIDE           |                                                                                                                                                                                                                                                                                                                                               |  |
| Front Garden      | Tarmac driveway, paved path, flower border.                                                                                                                                                                                                                                                                                                   |  |