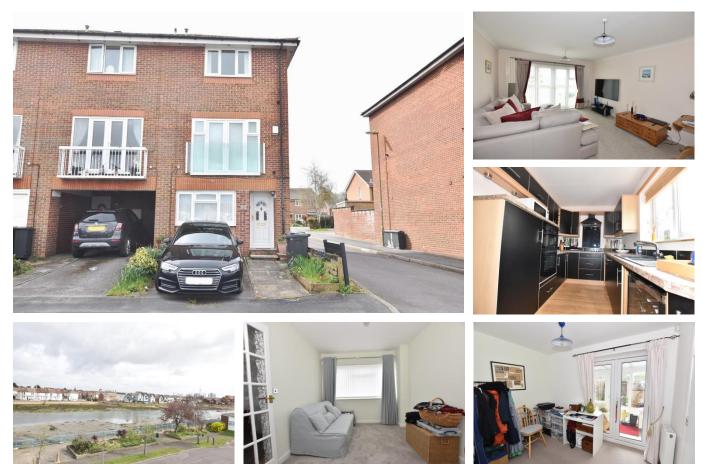

## Alver Bridge View, Alverstoke, Gosport, Hampshire, PO12 2HF

£295,000

End Of Terraced Town House

Two Reception Rooms

Lounge

Ground Floor Shower Room & 2nd Floor Bathroom

Front Driveway & Additional Rear Parking Space

## 023 9258 5588

6 Stokesway, Stoke Road, Gosport, Hants, PO12 1PE Email: office@dimon-estate-agents.co.uk Three/Four Bedrooms

Separate Kitchen

Bedroom With Views Over Work House Lake

Conservatory

PVCu Double Glazing & Gas Central Heating

**First Floor** 

| Entrance Hall     | PVCu double glazed front door with stained glass panel, radiator, timber flooring, Georgian style glazed door to:                                                                                                                                                                                                                             |  |
|-------------------|-----------------------------------------------------------------------------------------------------------------------------------------------------------------------------------------------------------------------------------------------------------------------------------------------------------------------------------------------|--|
| Bedroom 3         | 13'6" (4.11m) x 8'10" (2.69m) PVCu double glazed window, electric meter cupboard.                                                                                                                                                                                                                                                             |  |
| Inner Hallway     | With timber floor, radiator, understairs cupboard, stairs to first floor.                                                                                                                                                                                                                                                                     |  |
| Study / Bedroom 4 | 10'0" (3.05m) x 7'1" (2.16m) PVCu double glazed patio door to conservatory, radiator, Georgian style door to hallway.                                                                                                                                                                                                                         |  |
| Shower Room off   | With shower cubicle, hand basin, low level W.C., tiled splashbacks, extractor fan, mirrored recess with glass shelving, chrome heated towel rail, laminate flooring.                                                                                                                                                                          |  |
| Conservatory      | 12'2" (3.71m) x 5'4" (1.63m) PVCu double glazed windows and sliding patio door, radiator, plumbing for washing machine, space for dryer, with worksurface over, butler sink, tiled splashbacks, laminate flooring.                                                                                                                            |  |
| ON THE 1ST FLOOR  |                                                                                                                                                                                                                                                                                                                                               |  |
| Landing           | Timber floor, glass light well, stairs to 2nd floor.                                                                                                                                                                                                                                                                                          |  |
| Lounge            | 14'3" (4.34m) x 12'11" (3.94m) 2 tall standing radiators, PVCu double glazed patio doors, views of Work House Lake.                                                                                                                                                                                                                           |  |
| Kitchen           | 12'11" (3.94m) x 7'2" (2.18m) 1 1/2 bowl sink unit, wall and base units with worksurface over, built in double oven and 4 ring electric hob with extractor canopy over, integrated dishwasher, integrated fridge and freezer, additional appliance space, heated towel rail, PVCu double glazed window, laminate flooring, tiled splashbacks. |  |
| ON THE 2ND FLOOR  |                                                                                                                                                                                                                                                                                                                                               |  |
| Landing           | With radiator, velux window, light well to lower floor, laminate flooring.                                                                                                                                                                                                                                                                    |  |
| Bedroom 1         | 12'11" (3.94m) x 9'2" (2.79m) widening to 11`7 (3.53m), PVCu double glazed window, radiator, coved ceiling.                                                                                                                                                                                                                                   |  |
| Bedroom 2         | 12'11" (3.94m) x 7'3" (2.21m) PVCu double glazed window, radiator, coved ceiling.                                                                                                                                                                                                                                                             |  |
| Bathroom          | 8'4" (2.54m) x 4'9" (1.45m) White suite of panelled bath, pedestal hand basin, low level W.C., tiled splashbacks, heated towel rail, extractor fan, laminate flooring.                                                                                                                                                                        |  |
| OUTSIDE           |                                                                                                                                                                                                                                                                                                                                               |  |
| Front Garden      | Tarmac driveway, paved path, flower border.                                                                                                                                                                                                                                                                                                   |  |