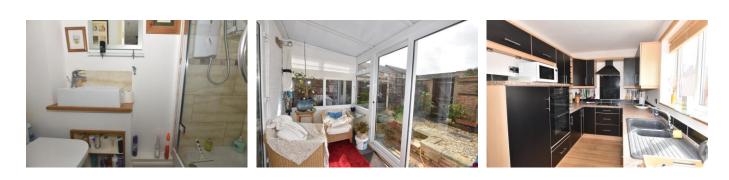

**First Floor** 

| Entrance Hall     | PVCu double glazed front door with stained glass panel, radiator, timber flooring, Georgian style glazed door to:                                                                                                                                                                                                                             |  |
|-------------------|-----------------------------------------------------------------------------------------------------------------------------------------------------------------------------------------------------------------------------------------------------------------------------------------------------------------------------------------------|--|
| Bedroom 3         | 13'6" (4.11m) x 8'10" (2.69m) PVCu double glazed window, electric meter cupboard.                                                                                                                                                                                                                                                             |  |
| Inner Hallway     | With timber floor, radiator, understairs cupboard, stairs to first floor.                                                                                                                                                                                                                                                                     |  |
| Study / Bedroom 4 | 10'0" (3.05m) x 7'1" (2.16m) PVCu double glazed patio door to conservatory, radiator, Georgian style door to hallway.                                                                                                                                                                                                                         |  |
| Shower Room off   | With shower cubicle, hand basin, low level W.C., tiled splashbacks, extractor fan, mirrored recess with glass shelving, chrome heated towel rail, laminate flooring.                                                                                                                                                                          |  |
| Conservatory      | 12'2" (3.71m) x 5'4" (1.63m) PVCu double glazed windows and sliding patio door, radiator, plumbing for washing machine, space for dryer, with worksurface over, butler sink, tiled splashbacks, laminate flooring.                                                                                                                            |  |
| ON THE 1ST FLOOR  |                                                                                                                                                                                                                                                                                                                                               |  |
| Landing           | Timber floor, glass light well, stairs to 2nd floor.                                                                                                                                                                                                                                                                                          |  |
| Lounge            | 14'3" (4.34m) x 12'11" (3.94m) 2 tall standing radiators, PVCu double glazed patio doors, views of Work House Lake.                                                                                                                                                                                                                           |  |
| Kitchen           | 12'11" (3.94m) x 7'2" (2.18m) 1 1/2 bowl sink unit, wall and base units with worksurface over, built in double oven and 4 ring electric hob with extractor canopy over, integrated dishwasher, integrated fridge and freezer, additional appliance space, heated towel rail, PVCu double glazed window, laminate flooring, tiled splashbacks. |  |
| ON THE 2ND FLOOR  |                                                                                                                                                                                                                                                                                                                                               |  |
| Landing           | With radiator, velux window, light well to lower floor, laminate flooring.                                                                                                                                                                                                                                                                    |  |
| Bedroom 1         | 12'11" (3.94m) x 9'2" (2.79m) widening to 11`7 (3.53m), PVCu double glazed window, radiator, coved ceiling.                                                                                                                                                                                                                                   |  |
| Bedroom 2         | 12'11" (3.94m) x 7'3" (2.21m) PVCu double glazed window, radiator, coved ceiling.                                                                                                                                                                                                                                                             |  |
| Bathroom          | 8'4" (2.54m) x 4'9" (1.45m) White suite of panelled bath, pedestal hand basin, low level W.C., tiled splashbacks, heated towel rail, extractor fan, laminate flooring.                                                                                                                                                                        |  |
| OUTSIDE           |                                                                                                                                                                                                                                                                                                                                               |  |
| Front Garden      | Tarmac driveway, paved path, flower border.                                                                                                                                                                                                                                                                                                   |  |