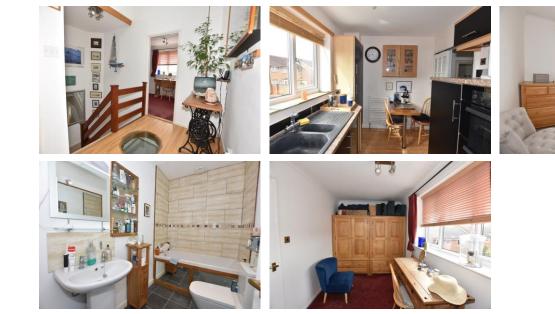

**First Floor** 

| Entrance Hall     | PVCu double glazed front door with stained glass panel, radiator, timber flooring, Georgian style glazed door to:                                                                                                                                                                                                                             |  |
|-------------------|-----------------------------------------------------------------------------------------------------------------------------------------------------------------------------------------------------------------------------------------------------------------------------------------------------------------------------------------------|--|
| Bedroom 3         | 13'6" (4.11m) x 8'10" (2.69m) PVCu double glazed window, electric meter cupboard.                                                                                                                                                                                                                                                             |  |
| Inner Hallway     | With timber floor, radiator, understairs cupboard, stairs to first floor.                                                                                                                                                                                                                                                                     |  |
| Study / Bedroom 4 | 10'0" (3.05m) x 7'1" (2.16m) PVCu double glazed patio door to conservatory, radiator, Georgian style door to hallway.                                                                                                                                                                                                                         |  |
| Shower Room off   | With shower cubicle, hand basin, low level W.C., tiled splashbacks, extractor fan, mirrored recess with glass shelving, chrome heated towel rail, laminate flooring.                                                                                                                                                                          |  |
| Conservatory      | 12'2" (3.71m) x 5'4" (1.63m) PVCu double glazed windows and sliding patio door, radiator, plumbing for washing machine, space for dryer, with worksurface over, butler sink, tiled splashbacks, laminate flooring.                                                                                                                            |  |
| ON THE 1ST FLOOR  |                                                                                                                                                                                                                                                                                                                                               |  |
| Landing           | Timber floor, glass light well, stairs to 2nd floor.                                                                                                                                                                                                                                                                                          |  |
| Lounge            | 14'3" (4.34m) x 12'11" (3.94m) 2 tall standing radiators, PVCu double glazed patio doors, views of Work House Lake.                                                                                                                                                                                                                           |  |
| Kitchen           | 12'11" (3.94m) x 7'2" (2.18m) 1 1/2 bowl sink unit, wall and base units with worksurface over, built in double oven and 4 ring electric hob with extractor canopy over, integrated dishwasher, integrated fridge and freezer, additional appliance space, heated towel rail, PVCu double glazed window, laminate flooring, tiled splashbacks. |  |
| ON THE 2ND FLOOR  |                                                                                                                                                                                                                                                                                                                                               |  |
| Landing           | With radiator, velux window, light well to lower floor, laminate flooring.                                                                                                                                                                                                                                                                    |  |
| Bedroom 1         | 12'11" (3.94m) x 9'2" (2.79m) widening to 11`7 (3.53m), PVCu double glazed window, radiator, coved ceiling.                                                                                                                                                                                                                                   |  |
| Bedroom 2         | 12'11" (3.94m) x 7'3" (2.21m) PVCu double glazed window, radiator, coved ceiling.                                                                                                                                                                                                                                                             |  |
| Bathroom          | 8'4" (2.54m) x 4'9" (1.45m) White suite of panelled bath, pedestal hand basin, low level W.C., tiled splashbacks, heated towel rail, extractor fan, laminate flooring.                                                                                                                                                                        |  |
| OUTSIDE           |                                                                                                                                                                                                                                                                                                                                               |  |
| Front Garden      | Tarmac driveway, paved path, flower border.                                                                                                                                                                                                                                                                                                   |  |