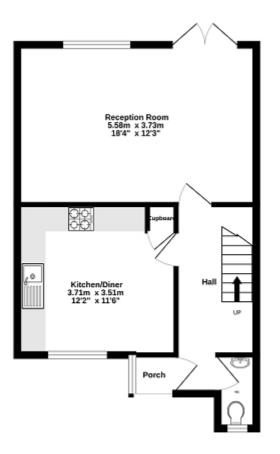

## 48 BUCKLAND ROAD CHESSINGTON SURREY KT9 1JE £365,000

END TERRACE HOUSE

THREE BEDROOMS

18'4 X 12'3 LIVING ROOM

12'2 X 11'6 KITCHEN BREAKFAST ROOM

DOUBLE GLAZED WINDOWS

GAS WARM AIR HEATING

SOUTH WESTERLY FACING GARDEN

CLOSE TO SHOPS, SCHOOLS & TRANSPORT LINKS

CUL DE SAC LOCATION

NO ONWARD CHAIN

| Telephone | 020 8397 5151 Email chessington@compassea.co.uk Website www.compassea.co.uk

×

TOTAL FLOOR AREA: 84.0 sq.m. (905 sq.ft.) approx. White revery attempt has been made to ensure the accuracy of the floogian contained here, measurements, of bees, wholes, norm and erg of other tiens are approximate and no expensitivity is taken for any may, ensisten or mis-stammer. This prainice, system and applications from how not abren instead and no guarantee as to their projecting can be given. Made with weating can be given.