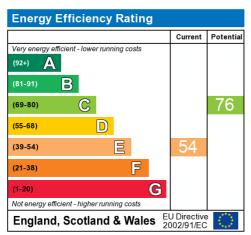

The energy efficiency rating is a measure of the overall efficiency of a home. The higher the rating the more energy efficient the home is and the lower the fuel bills will be.