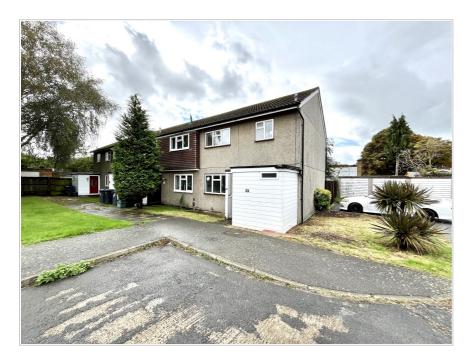

## 48 BUCKLAND ROAD CHESSINGTON SURREY KT9 1JE £365,000

END TERRACE HOUSE

THREE BEDROOMS

18'4 X 12'3 LIVING ROOM

12'2 X 11'6 KITCHEN BREAKFAST ROOM

DOUBLE GLAZED WINDOWS

GAS WARM AIR HEATING

SOUTH WESTERLY FACING GARDEN

CLOSE TO SHOPS, SCHOOLS & TRANSPORT LINKS

CUL DE SAC LOCATION

NO ONWARD CHAIN

| Telephone | 020 8397 5151 Email chessington@compassea.co.uk Website www.compassea.co.uk

×

TOTAL FLOOR AREA: 84.0 sq.m. (905 sq.ft.) approx. White revery attempt has been made to ensure the accuracy of the floogian contained here, measurements, of bees, wholes, norm and erg of other tiens are approximate and no expensitivity is taken for any may, ensisten or mis-stammer. This prainice, system and applications from how not abren instead and no guarantee as to their projecting can be given. Made with weating can be given.