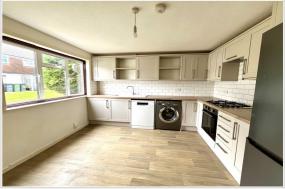

## 48 BUCKLAND ROAD CHESSINGTON SURREY KT9 1JE £365,000

END TERRACE HOUSE

THREE BEDROOMS

18'4 X 12'3 LIVING ROOM

12'2 X 11'6 KITCHEN BREAKFAST ROOM

DOUBLE GLAZED WINDOWS

GAS WARM AIR HEATING

SOUTH WESTERLY FACING GARDEN