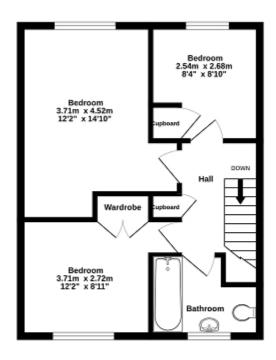

## 48 BUCKLAND ROAD CHESSINGTON SURREY KT9 1JE £365,000

END TERRACE HOUSE

THREE BEDROOMS

18'4 X 12'3 LIVING ROOM

12'2 X 11'6 KITCHEN BREAKFAST ROOM

DOUBLE GLAZED WINDOWS

GAS WARM AIR HEATING

SOUTH WESTERLY FACING GARDEN

CLOSE TO SHOPS, SCHOOLS & TRANSPORT LINKS

CUL DE SAC LOCATION

NO ONWARD CHAIN

| Telephone | 020 8397 5151 Email chessington@compassea.co.uk Website www.compassea.co.uk

×

TOTAL FLOOR AREA: 84.0 sq.m. (905 sq.ft.) approx. White revery attempt has been made to ensure the accuracy of the floogian contained here, measurements, of bees, wholes, norm and erg of other tiens are approximate and no expensitivity is taken for any may, ensisten or mis-stammer. This prainice, system and applications from how not abren instead and no guarantee as to their projecting can be given. Made with weating can be given.