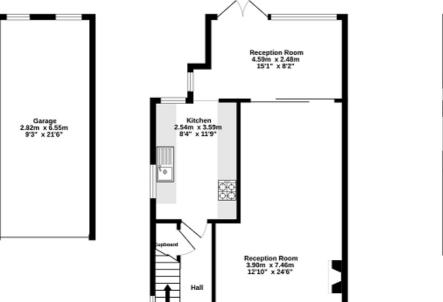

1st Floor 41.0 sq.m. (441 sq.ft.) approx.

TOTAL FLOOR AREA: 110.5 sq.m. (1189 sq.m.) approx. While very attergt has been made to ensure the accuracy of the floorplan contained here, measurements of doors, which way other terms are approximate and no responsibility is taken for any energy, omission or mis-statement. This plan is for fluctuative purposes only and should be used as such by any prospective purchase. The sentence, systems and appliances show have not been tested and no guarantee as to their operability of efficiency can be given.