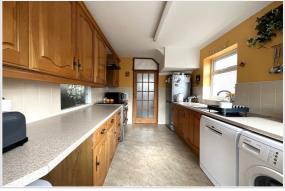

## 40 MOORFIELD ROAD CHESSINGTON SURREY KT9 1AU OFFERS IN EXCESS OF £515,000

**EXTENDED SEMI DETACHED HOUSE** 

THREE BEDROOMS

24'6 X 12'10 LOUNGE DINING ROOM

15'1 X 8'2 FURTHER RECEPTION

11'9 X 8'4 KITCHEN