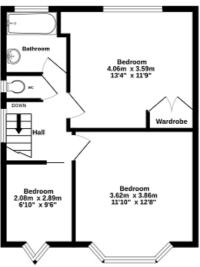

1st Floor 41.0 sq.m. (441 sq.ft.) approx.

TOTAL FLOOR AREA: 110.5 sq.m. (1189 sq.m.) approx. While very attergt has been made to ensure the accuracy of the floorplan contained here, measurements of doors, which way other terms are approximate and no responsibility is taken for any energy, omission or mis-statement. This plan is for fluctuative purposes only and should be used as such by any prospective purchase. The sentence, systems and appliances show have not been tested and no guarantee as to their operability of efficiency can be given.