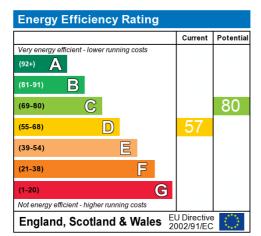

The energy efficiency rating is a measure of the overall efficiency of a home. The higher the rating the more energy efficient the home is and the lower the fuel bills will be.