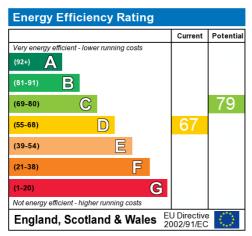

The energy efficiency rating is a measure of the overall efficiency of a home. The higher the rating the more energy efficient the home is and the lower the fuel bills will be.