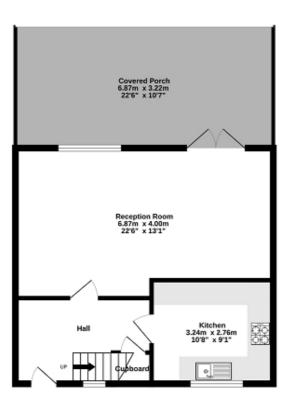

## 34 YORK WAY CHESSINGTON SURREY KT9 2JX OFFERS IN EXCESS OF £475,000

TERRACED HOUSE

THREE BEDROOMS

22'6 X 13'1 LOUNGE DINING AREA

10'8 X 9'1 MODERN KITCHEN

DOUBLE GLAZED WINDOWS

GAS CENTRAL HEATING

32' SOUTH EASTERLY FACING GARDEN

PARKING FOR TWO CARS

CUL DE SAC LOCATION

AN IDEAL FAMILY HOME

| Telephone | 020 8397 5151 Email chessingtonଉcompassea.co.uk Website www.compassea.co.uk

Bedroom 3.86m x 3.13m 12'8" x 10'3"

Wardrobe

2.92m x 2.62m 9'7" x 8'7" Bedro

Hall

3.65m x 2.99m 12'0" x 9'10"

TOTAL FLOOR AREA: 87.0 sq.m. (936 sq.ft.) approx. While every attempt has been made to essue the accuracy of the frontian contained here, measurements of doors, windows, increas and any other teris as a exponsimizer and no reportshilly is toten for any encyemission or mis-statement. This plan is for fluctuative purposes only and sheadb be used as such by any prospective purchase. The service, systems and applications short how not been tested and no guarantee as to their openably or efficiency can be given.