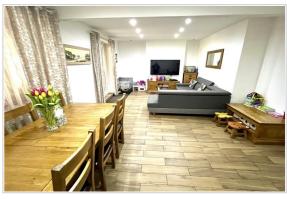

## 34 YORK WAY CHESSINGTON SURREY KT9 2JX OFFERS IN EXCESS OF £475,000

TERRACED HOUSE

THREE BEDROOMS

22'6 X 13'1 LOUNGE DINING AREA

10'8 X 9'1 MODERN KITCHEN

DOUBLE GLAZED WINDOWS

GAS CENTRAL HEATING

32' SOUTH EASTERLY FACING GARDEN