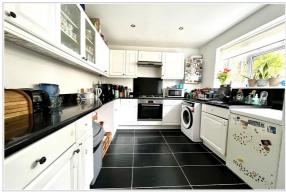

## 34 YORK WAY CHESSINGTON SURREY KT9 2JX OFFERS IN EXCESS OF £475,000

TERRACED HOUSE

THREE BEDROOMS

22'6 X 13'1 LOUNGE DINING AREA

10'8 X 9'1 MODERN KITCHEN

DOUBLE GLAZED WINDOWS

GAS CENTRAL HEATING

32' SOUTH EASTERLY FACING GARDEN