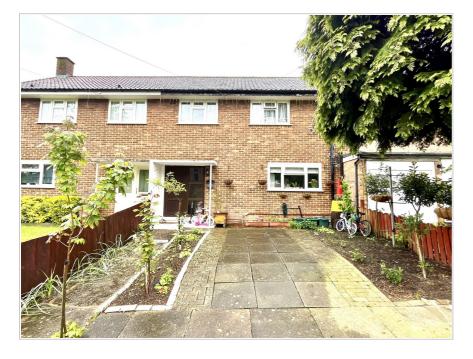

## 34 YORK WAY CHESSINGTON SURREY KT9 2JX OFFERS IN EXCESS OF £475,000

TERRACED HOUSE

THREE BEDROOMS

22'6 X 13'1 LOUNGE DINING AREA

10'8 X 9'1 MODERN KITCHEN

DOUBLE GLAZED WINDOWS

GAS CENTRAL HEATING

32' SOUTH EASTERLY FACING GARDEN

PARKING FOR TWO CARS

CUL DE SAC LOCATION

AN IDEAL FAMILY HOME

| Telephone | 020 8397 5151 Email chessingtonଉcompassea.co.uk Website www.compassea.co.uk

Bedroom 3.86m x 3.13m 12'8" x 10'3"

Wardrobe

2.92m x 2.62m 9'7" x 8'7" Bedro