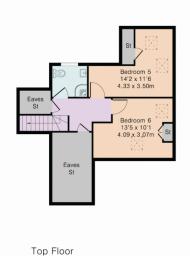

## **Addison Townsend**

913 Green Lanes, Winchmore Hill, London, N21 2QP info@addisontownends.co.uk | 442088826828 Website: https://www.addisontownsend.co.uk/

Approximate Gross Internal Area 2299 sq ft - 214 sq m Ground Floor Area 1039 sq ft - 97 sq m First Floor Area 907 sq ft - 84 sq m Top Floor Area 353 sq ft - 33 sq m

PINK PLAN

Although Pink Plan Itd ensures the highest level of accuracy, measurements of doors, windows and rooms are approximate and no responsibility is taken for error, omission or misstatement. These plans are for representation purposes only as defined by RICS code of measuring practise. No guarantee is given on total square footage of the property within this plan. The figure icon is for initial guidance only and should not be relied on as a basis of valuation.