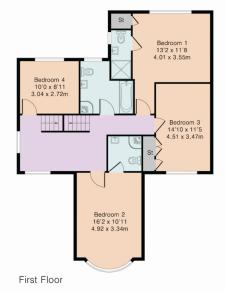

## **Addison Townsend**

913 Green Lanes, Winchmore Hill, London, N21 2QP info@addisontownends.co.uk | 442088826828 Website: https://www.addisontownsend.co.uk/

Approximate Gross Internal Area 2299 sq ft - 214 sq m Ground Floor Area 1039 sq ft - 97 sq m First Floor Area 907 sq ft - 84 sq m Top Floor Area 353 sq ft - 33 sq m

PINK PLAN

Although Pink Plan Itd ensures the highest level of accuracy, measurements of doors, windows and rooms are approximate and no responsibility is taken for error, omission or misstatement. These plans are for representation purposes only as defined by RICS code of measuring practise. No guarantee is given on total square footage of the property within this plan. The figure icon is for initial guidance only and should not be relied on as a basis of valuation.