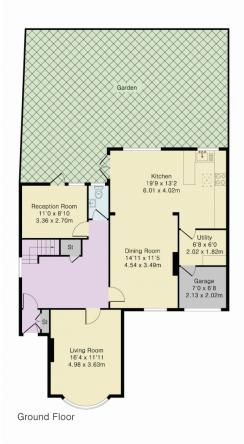

## **Addison Townsend**

913 Green Lanes, Winchmore Hill, London, N21 2QP info@addisontownends.co.uk | 442088826828 Website: https://www.addisontownsend.co.uk/

Approximate Gross Internal Area 2299 sq ft - 214 sq m Ground Floor Area 1039 sq ft - 97 sq m First Floor Area 907 sq ft - 84 sq m Top Floor Area 353 sq ft - 33 sq m

PINK PLAN

Although Pink Plan Itd ensures the highest level of accuracy, measurements of doors, windows and rooms are approximate and no responsibility is taken for error, omission or misstatement. These plans are for representation purposes only as defined by RICS code of measuring practise. No guarantee is given on total square footage of the property within this plan. The figure icon is for initial guidance only and should not be relied on as a basis of valuation.