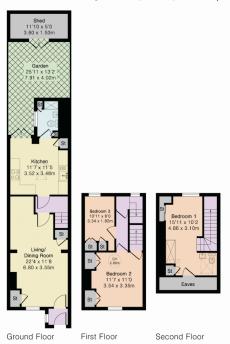

## Approximate Gross Internal Area 961 sq ft - 88 sq m

Ground Floor Area 457 sq ft - 42 sq m First Floor Area 260 sq ft - 24 sq m Second Floor Area 186 sq ft - 17 sq m Outbuilding Area 58 sq ft - 5 sq m

Although Pink Plan Itd ensures the highest level of accuracy, measurements of doors, windows and rooms are approximate and no responsibility is taken for error, omission or misstatement. These plans are for representation purposes only a defined by RioS code of measuring practise. No guarantee is given on total square foctage of the property within this plan. The figure icon is for initial guidance only and should not be relied on as a basis of valuation.