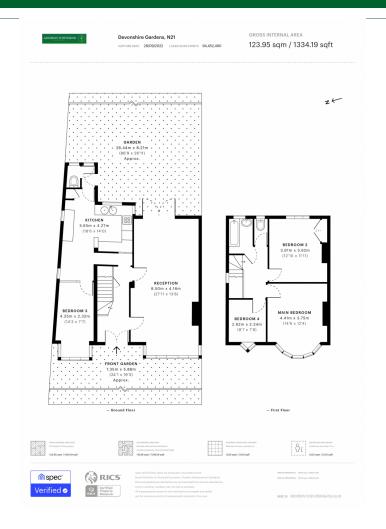

| Addison Townsend are pleased to offer this three bedroom end of terrace house located on a quiet residential no through road that has been extended on the ground floor. The property offers; through lounge, office/reception room, kitchen/diner, downstairs toilet, three bedrooms, bathroom, seperate toilet, private rear garden, front garden and potential to extend further STPP. The property is located approximately 0.8miles walk to Winchmore Hill Station and Grange Park Station, a short walk to local bus routes and shops, approximately 0.66miles to Raglan School, 0.58miles to Highfield School and 0.61miles to Winchmore Secondary School. The house is offered Chain Free.  Hallway |
|-------------------------------------------------------------------------------------------------------------------------------------------------------------------------------------------------------------------------------------------------------------------------------------------------------------------------------------------------------------------------------------------------------------------------------------------------------------------------------------------------------------------------------------------------------------------------------------------------------------------------------------------------------------------------------------------------------------|
| Through Lounge                                                                                                                                                                                                                                                                                                                                                                                                                                                                                                                                                                                                                                                                                              |
| Office/Reception Room                                                                                                                                                                                                                                                                                                                                                                                                                                                                                                                                                                                                                                                                                       |
| Kitchen/diner                                                                                                                                                                                                                                                                                                                                                                                                                                                                                                                                                                                                                                                                                               |
| Downstairs Toilet                                                                                                                                                                                                                                                                                                                                                                                                                                                                                                                                                                                                                                                                                           |
| Landing                                                                                                                                                                                                                                                                                                                                                                                                                                                                                                                                                                                                                                                                                                     |
| Bedroom One                                                                                                                                                                                                                                                                                                                                                                                                                                                                                                                                                                                                                                                                                                 |
| Bedroom Two                                                                                                                                                                                                                                                                                                                                                                                                                                                                                                                                                                                                                                                                                                 |
| Bedroom Three                                                                                                                                                                                                                                                                                                                                                                                                                                                                                                                                                                                                                                                                                               |
| Bathroom                                                                                                                                                                                                                                                                                                                                                                                                                                                                                                                                                                                                                                                                                                    |
| Seperate Toilet                                                                                                                                                                                                                                                                                                                                                                                                                                                                                                                                                                                                                                                                                             |
| Rear Garden                                                                                                                                                                                                                                                                                                                                                                                                                                                                                                                                                                                                                                                                                                 |
| Front Garden                                                                                                                                                                                                                                                                                                                                                                                                                                                                                                                                                                                                                                                                                                |