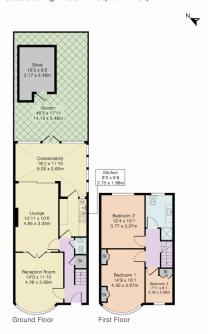

## Approximate Gross Internal Area 1152 sq ft - 107 sq m

Ground Floor Area 631 sq ft - 59 sq m First Floor Area 431 sq ft - 40 sq m Outbuilding Area 90 sq ft - 8 sq m

PINK PLAN

Although Pink Plan Itd ensures the highest level of accuracy, measurements of doors, windows and rooms are approximate and no responsibility is taken for error, omission or misstatement. These plans are for representation purposes only a defined by RioS code of measuring practise. No guarantee is given on total square foctage of the property within this plan. The figure icon is for initial guidance only and should not be relied on as a basis of valuation.