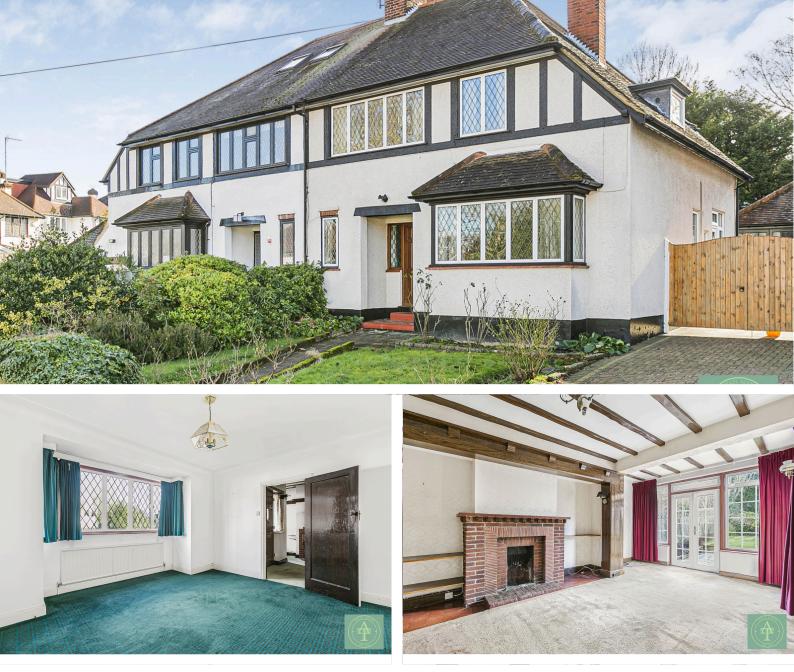

## £825,000

**TENURE : FREEHOLD** 

Broadfields Avenue, N21

Bedrooms : 3 Bathrooms : 1 Reception Rooms : 2

Chain Free Three Bedrooms Requiring Modernisation Semi Detached Quiet Residential Turning Downstairs W/C

Requiring modernisation, Addison Townsend are delighted to offer this lovely semi detached house located in a sought after location in Winchmore Hill. The accomodation offers two reception rooms, kitchen, downstairs W/C, spacious enteance, three bedrooms and family bathroom. Externally the property offers front and rear gardens and garage. Furher benefits include gas central heating, double glazing and potential to extend subject to the usual planning consents. The property is within 0.5 miles of Winchmore Hill Overground and close proximity to The Green with its local shops, pubs, restaurants and is within walking distance to Grovelands Park. Chain Free