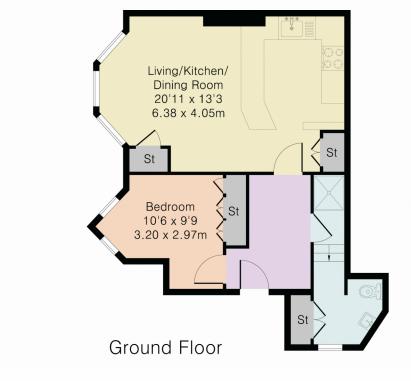

## Offers in excess of £300,000 Station Road, N21

02083608111

913 Green Lanes, Winchmore Hill, London, N21 2QP | info@addisontownsend.co.uk Addison Townsend are pleased to offer this lovely ground floor conversion flat for sale on Station Road in Winchmore Hill. The accomodation offers one spacious open plan kitchen living room, one double bedroom and shower room. Further benefits include double glazed windows, gas central heating, off street parking and long lease. The property is chain free.

## Offers in excess of £300,000 Station Road, N21

Address: Station Road, N21

PINK PLAN

Although Pink Plan Itd ensures the highest level of accuracy, measurements of doors, windows and rooms are approximate and no responsibility is taken for error, omission or misstatement. These plans are for representation purposes only as defined by RIGS code of measuring practise. No guarante is given on total square forcage of the property within this plan. The figure icon is for initial guidance only and should not be relied on as a basis of valuation.