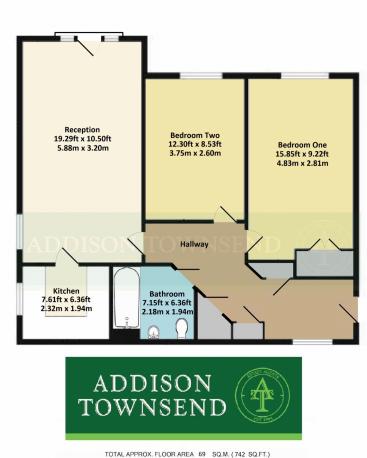

#### The Ridgeway

Addison Townsend are pleased to offer this two bedroom first floor purpose built flat located in a retirement development for over 60s. The property offers; spacious living room, fitted kitchen, bathroom, two bedrooms, storage and access to communal areas. Located within short walking distance of local shops, supermarkets and bus routes as well as a 0.5 mile walk to Winchmore Hill Station. CHAIN FREE.

# 

Tenure : Leasehold Council Tax Banding : D EPC C Sq.Ft : 742

While every alternet has been made to ensure the accuracy of the foor pair contained here, measurements of doors, windowe rooms and any other lams are approximate and to negronability is taken for any arror, omission, or mis-statement. This plan is for illustrative purposes only and should be used as such by any prospective purchaser. The services, systems and appliances shown have not been tested and no guarantee as to their operability or efficiency can be given Made with Metropix @2009