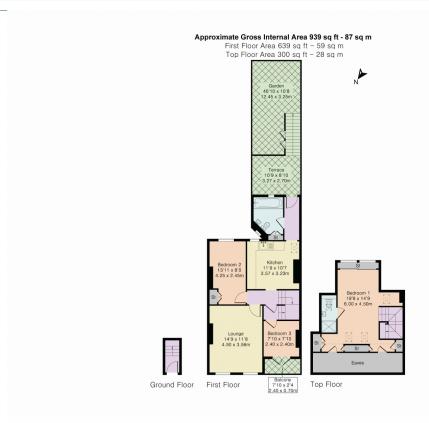

| Addison Townsend are delighted to bring to the market this well-presented Edwardian maisonette, located in a desirable and quiet, low-traffic residential area, which is within 0.4 miles of Turnpike Lane Underground Station.                                                                                                                                                                                                                    |
|----------------------------------------------------------------------------------------------------------------------------------------------------------------------------------------------------------------------------------------------------------------------------------------------------------------------------------------------------------------------------------------------------------------------------------------------------|
| Internally, the flat is presented in excellent decorative order. The accommodation offers own entrance with stairs that lead you up to the first floor comprising of two bedrooms, one reception room, kitchen/dining area and family bathroom. It is further enhanced with a bright and spacious master bedroom on the second floor, with en-suite and ample storage.                                                                             |
| Externally, the property boasts a roof terrace, which is bathed in sun for the majority of the day. Stairs lead down to a well-established and private garden. A raised deck at the end of the garden gets the evening sun.                                                                                                                                                                                                                        |
| Further benefits include double-glazed timber sash windows throughout, highly rated insulation and an efficient condensing combi-boiler.                                                                                                                                                                                                                                                                                                           |
| The property is surrounded by beautiful green spaces, including Lordship Recreation Ground, Downhills Park, Russell Park and Belmont Recreation Ground. It is within a few minutes walk to the highly regarded Belmont Primary School and The Westbury Pub. The area has an engaged community, with monthly play-streets and summer street parties. The property is within easy reach of Wood Green with its shopping centre and local bus routes. |
| Tenure : Share of Freehold                                                                                                                                                                                                                                                                                                                                                                                                                         |
| Council Tax Band : C                                                                                                                                                                                                                                                                                                                                                                                                                               |
|                                                                                                                                                                                                                                                                                                                                                                                                                                                    |

Address: Sirdar Road, N22