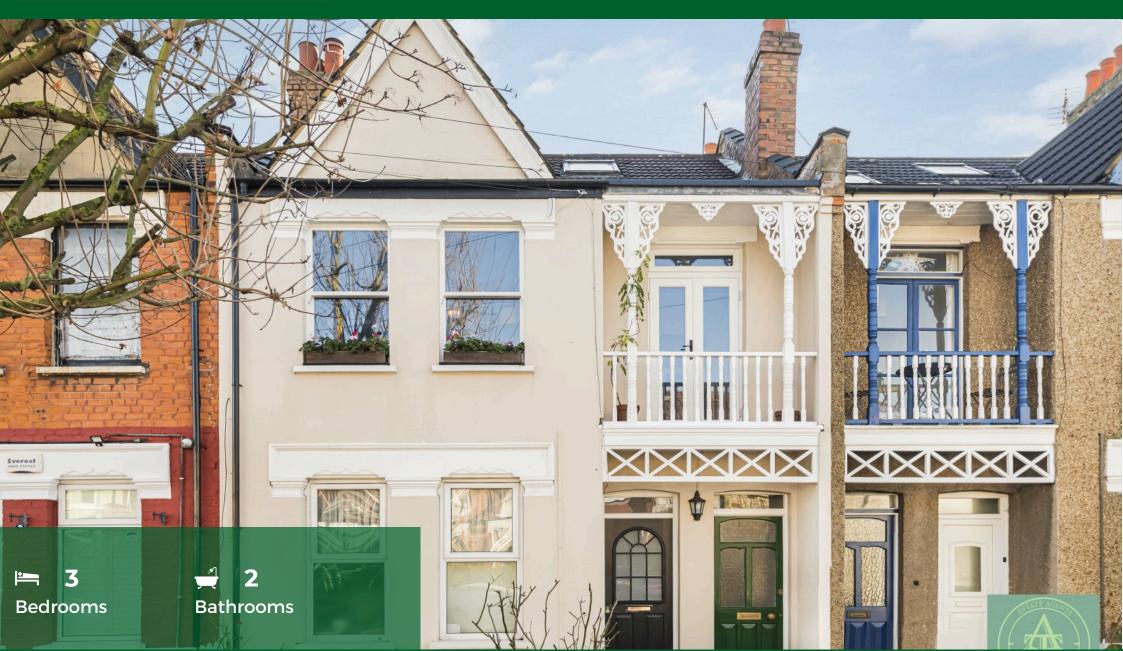

| Addison Townsend are delighted to bring to the market this well-presented Edwardian maisonette, located in a desirable and quiet, low-traffic residential area, which is within 0.4 miles of Turnpike Lane Underground Station.                                                                                                                                                                                                                    |
|----------------------------------------------------------------------------------------------------------------------------------------------------------------------------------------------------------------------------------------------------------------------------------------------------------------------------------------------------------------------------------------------------------------------------------------------------|
| Internally, the flat is presented in excellent decorative order. The accommodation offers own entrance with stairs that lead you up to the first floor comprising of two bedrooms, one reception room, kitchen/dining area and family bathroom. It is further enhanced with a bright and spacious master bedroom on the second floor, with en-suite and ample storage.                                                                             |
| Externally, the property boasts a roof terrace, which is bathed in sun for the majority of the day. Stairs lead down to a well-established and private garden. A raised deck at the end of the garden gets the evening sun.                                                                                                                                                                                                                        |
| Further benefits include double-glazed timber sash windows throughout, highly rated insulation and an efficient condensing combi-boiler.                                                                                                                                                                                                                                                                                                           |
| The property is surrounded by beautiful green spaces, including Lordship Recreation Ground, Downhills Park, Russell Park and Belmont Recreation Ground. It is within a few minutes walk to the highly regarded Belmont Primary School and The Westbury Pub. The area has an engaged community, with monthly play-streets and summer street parties. The property is within easy reach of Wood Green with its shopping centre and local bus routes. |
| Tenure : Share of Freehold                                                                                                                                                                                                                                                                                                                                                                                                                         |
| Council Tax Band : C                                                                                                                                                                                                                                                                                                                                                                                                                               |
|                                                                                                                                                                                                                                                                                                                                                                                                                                                    |

Address: Sirdar Road, N22