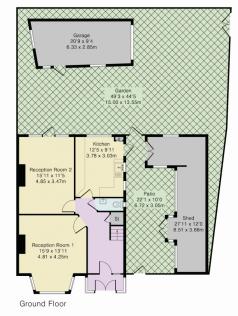

## Offers in excess of £800,000 Ridge Avenue, N21

Ground Floor Area 663 sq ft - 62 sq m Top Floor Area 638 sq ft - 59 sq m Garage Area 180 sq ft - 17 sq m Outbuilding Area 210 sq ft - 20 sq m

Bedroom 2 10% x 6\*11 3.25 x 2.10m 12% x 10% Bedroom 1 16% x 13% Bedroom 1 16% x 13% Bedroom 1 2.66 x 2.40m 2.66 x 2.40m

**V**N

pink plan

Although Pink Plan Itd ensures the highest level of accuracy, measurements of doors, windows and rooms are approximate and no responsibility is taken for error, omission or misstatement. These plans are for representation purposes only as defined by RICS code of measuring practice. No guarantee is given no total square footage of the property within this plan. The figure icon is for initial guidance only and should not be relied on as a basis of valuation.