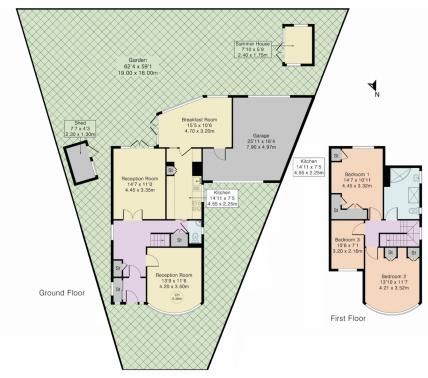

## Approximate Gross Internal Area 1670 sq ft - 155 sq m

Ground Floor Area 1129 sq ft - 105 sq m First Floor Area 541 sq ft - 50 sq m

Although Pink Plan Itd ensures the highest level of accuracy, measurements of doors, windows and rooms are approximate and no responsibility is taken for error, omission or misstatement. These plans are for representation purposes only as defined by RICS code of measuring practise. No guarantee is given on total square footage of the property within this plan. The figure icon is for initial guidance only and should not be relied on as a basis of valuation.