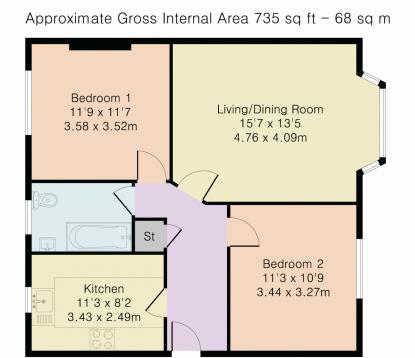

Addison Townsend are pleased to offer this newly refurbished flat for sale in Winchmore Hill located within 0.8 miles of Southgate Underground Station and 0.7 miles of Winchmore Hill Overground Station. The accommodation offers two double bedrooms, spacious reception room, kitchen and family bathroom. Further benefits include gas central heating, double glazed windows and storage. The property is situated within close proxomity to Southgate with its local shops, restaurants, amenities, bus routes and close proximity to Winchmore Hill Green and Grovelands Park. The property is being offered chain free.

Second Floor

Address: Winchmore Hill Road, N21