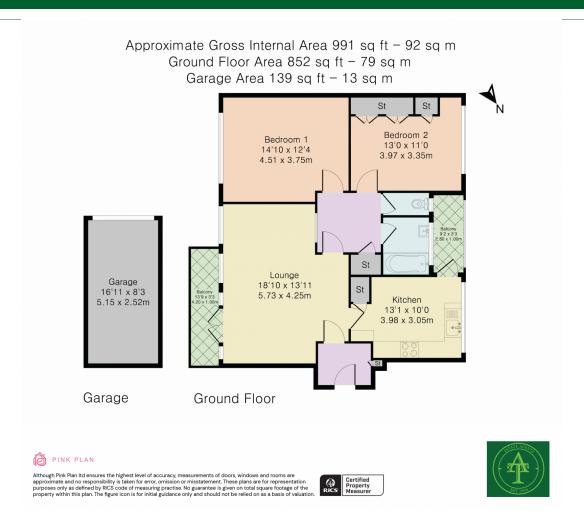

Addison Townsend are pleased to offer this ground floor flat which is situated in a quiet residential turning in Winchmore Hill within 0.3miles to Winchmore Hill Overground Station, The Green, local parks, excellent local schooling and bus routes. The accommodation offers welcoming entrance and hallway, kitchen with separate utility area, spacious reception room with balcony overlooking south facing communal gardens, two bedrooms, family bathroom and garage en-block. Further benefits include share of freehold, gas central heating, double-glazed windows throughout and ample storage. The property requires modernisation. The property is being offered chain free.