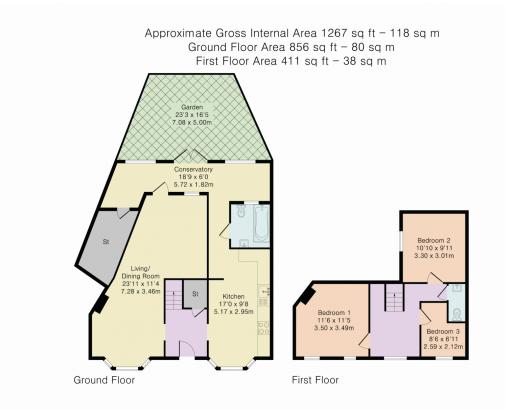

Address: Highfield Road, N21

Although Pink Plan Itd ensures the highest level of accuracy, measurements of doors, windows and rooms are approximate and no responsibility is taken for error, omissitanement. These plans are for representation purposes only as defined by RIGS code of measuring practise. No guarantee is given no total square fotoage of the property within this plan. The figure icon is for initial guidance only and should not be relied on as a basis of valuation.