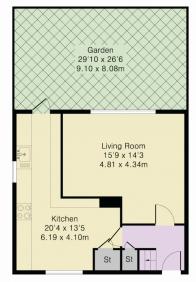

## Offers in excess of £475,000 Enfield Road, EN2

Approximate Gross Internal Area 884 sq ft - 82 sq m Ground Floor Area 442 sq ft - 41 sq m First Floor Area 442 sq ft - 41 sq m

Ground Floor

First Floor

Address: Enfield Road, EN2