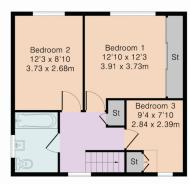

## Offers in excess of £475,000 Enfield Road, EN2

Approximate Gross Internal Area 884 sq ft - 82 sq m Ground Floor Area 442 sq ft - 41 sq m First Floor Area 442 sq ft - 41 sq m

Ground Floor

First Floor

Address: Enfield Road, EN2