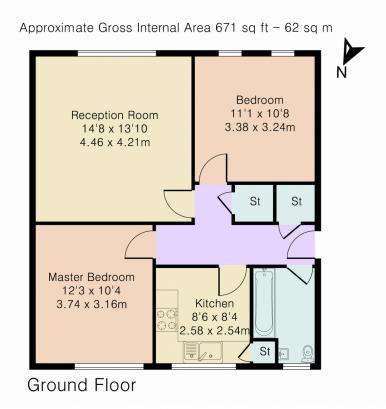

\*\*CHAIN FREE\*\* Addison Townsend are pleased to offer this lovely ground floor flat for sale in Palmers Green. The property is conveniently located within 0.3 miles of Palmers Green Overground Station, as well as close proximity to local shops, restaurants pubs, local bus routes and is within easy reach of the A406 and the A10. The accommodation offers one reception room, two double bedrooms, kitchen, bathroom and storage. Further benefits include share of freehold, gas central heating, double glazed windows throughout, communal parking and communal gardens. The property is being offered chain free.

Although Pink Plan Itd ensures the highest level of accuracy, measurements of doors, windows and rooms are approximate and no responsibility is taken for error, omission or mistatement. These plans are for representation purposes only as defined by RicCs code of measuring practise. No guarantee is given on total square toctage of the property within this plan. The figure icon is for initial guidance only and should not be relied on as a basis of valuation.