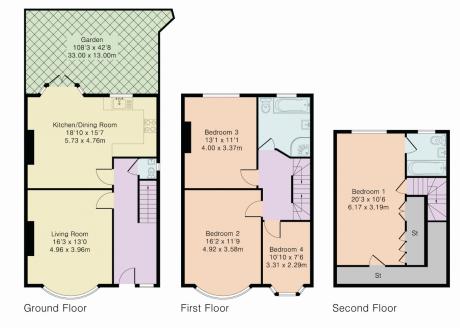

### £875,000 The Orchard, N21

Approximate Gross Internal Area 1492 sq ft - 139 sq m Ground Floor Area 589 sq ft - 55 sq m First Floor Area 570 sq ft - 53 sq m Second Floor Area 333 sq ft - 31 sq m

#### pink plan

Although Pink Plan Itd ensures the highest level of accuracy, measurements of doors, windows and rooms are approximate and no responsibility is taken for error, omission or misstatement. These plans are for representation purposes only as defined by RIGS code of measuring practise. No guarante is given on total square forcage of the property within this plan. The figure icon is for initial guidance only and should not be relied on as a basis of valuation.